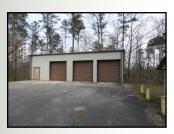

## Offered for \$4,250 per Acre

257.01 Acres | 4546 Huffaker Road | Floyd County, GA | 30165

- Mature Timber
- Ideal Residential & Hunting Land
- H-1 & A-1 Zoning
- Has Office and

Additional Structures

Great Location

Located 7.5 miles west of Rome this well managed tract of land offers hunting/recreational opportunities as well as commercial/residential possibilities. This property has mature, well managed timber stands that include pine and natural hardwood. There is 0.50 miles frontage on Huffaker Road. 40 acres have H-1 zoning and 217 acres have A-1 zoning. The property is 0.80 miles north of GA HWY 20 in Coosa and is strategically located near International Paper's and Ga. Pacific's mill sites as well as Ga. Power's Plant Hammond. The Industrial zoning is perfect for support industries for these facilities. All of these features create a unique investment opportunity.