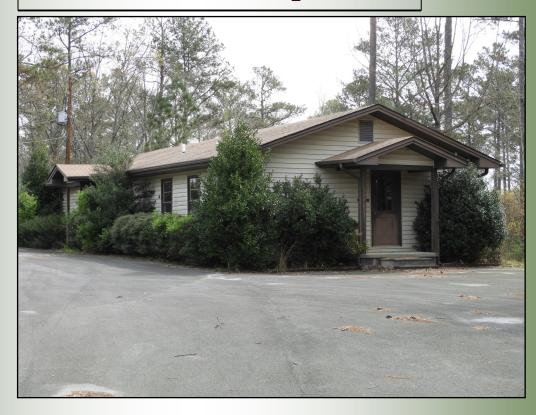

## Offered for \$4,250 per Acre

257.01 Acres | 4546 Huffaker Road | Floyd County, GA | 30165

- Mature Timber
- Ideal Residential & Hunting Land
- H-1 & A-1 Zoning
- Has Office and

Additional Structures

Great Location

Located 7.5 miles west of Rome this well managed tract of land offers hunting/recreational opportunities as well as commercial/residential possibilities. This property has mature, well managed timber stands that include pine and natural hardwood. There is 0.50 miles frontage on Huffaker Road. 40 acres have H-1 zoning and 217 acres have A-1 zoning. The property is 0.80 miles north of GA HWY 20 in Coosa and is strategically located near International Paper's and Ga. Pacific's mill sites as well as Ga. Power's Plant Hammond. The Industrial zoning is perfect for support industries for these facilities. All of these features create a unique investment opportunity.