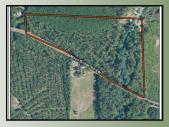

## Offered for \$4,250 per Acre

26.56 Acres | Mays Bridge Road | Floyd County, GA | 30165

- Mature Timber
- Ideal Residential & Hunting Land
- Great Location

Located 1.5 miles off the new South Rome By-Pass, this easy to access property offers multiple outdoor opportunities. Well managed upland pine forest presents turkey and deer hunting opportunities. Approximately 27 acres in size makes this the perfect size tract for the buyer that wants a manageable sized rural property for recreation or residential living.