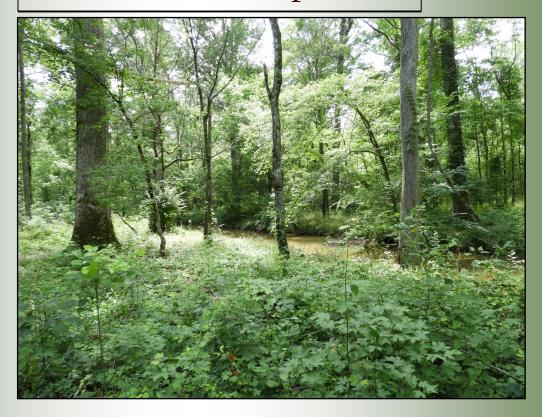

## Offered for \$4,250 per Acre

26.56 Acres | Mays Bridge Road | Floyd County, GA | 30165

- Mature Timber
- Ideal Residential & Hunting Land
- Great Location

Located 1.5 miles off the new South Rome By-Pass, this easy to access property offers multiple outdoor opportunities. Well managed upland pine forest presents turkey and deer hunting opportunities. Approximately 27 acres in size makes this the perfect size tract for the buyer that wants a manageable sized rural property for recreation or residential living.