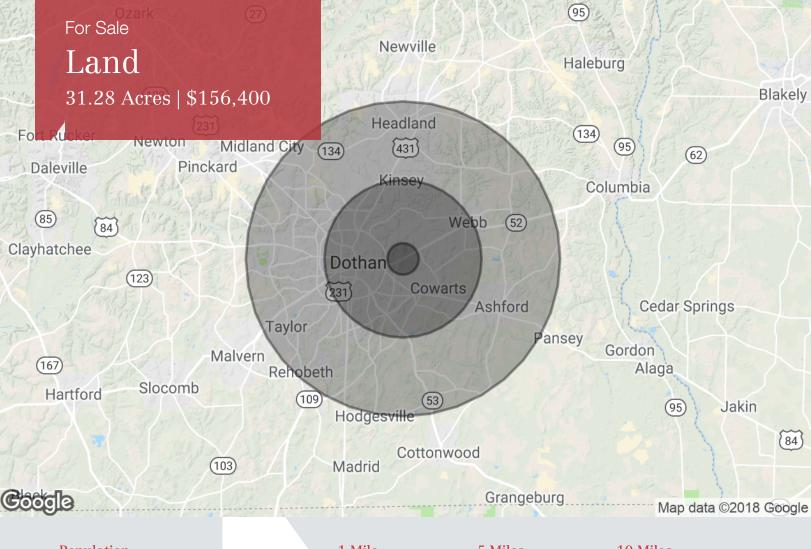

| DEMOGRAPHICS |            |                   |  |  |
|--------------|------------|-------------------|--|--|
| Stats        | Population | Avg. HH<br>Income |  |  |
| 1 Mile       | 3,601      | \$35,506          |  |  |
| 5 Miles      | 49,872     | \$48,876          |  |  |
| 10 Miles     | 96,692     | \$57,044          |  |  |

# Land

31.28 Acres | \$156,400

NO WARRANTY OR REPRESENTATION, EXPRESS OR IMPLIED, IS MADE AS TO THE ACCURACY OF THE INFORMATION CONTAINED HEREIN, AND THE SAME IS SUBMITTED SUBJECT TO ERRORS, OMISSIONS, CHANGE OF PRICE, RENTAL OR OTHER CONDITIONS, PRIOR SALE, LEASE OR FINANCING, OR WITHDRAWAL WITHOUT NOTICE, AND OF ANY SPECIAL LISTING CONDITIONS IMPOSED BY OUR PRINCIPALS NO WARRANTIES OR REPRESENTATIONS ARE MADE AS TO THE CONDITION OF THE PROPERTY OR ANY HAZARDS CONTAINED THEREIN ARE ANY TO BE IMPLIED.

naitalcor.com

| Population          | 1 Mile    | 5 Miles   | 10 Miles  |
|---------------------|-----------|-----------|-----------|
| TOTAL POPULATION    | 3,601     | 49,872    | 96,692    |
| MEDIAN AGE          | 34.8      | 37.4      | 37.7      |
| MEDIAN AGE (MALE)   | 32.0      | 35.4      | 36.2      |
| MEDIAN AGE (FEMALE) | 36.6      | 39.0      | 38.9      |
| Households & Income | 1 Mile    | 5 Miles   | 10 Miles  |
| TOTAL HOUSEHOLDS    | 1,359     | 19,568    | 37,092    |
| # OF PERSONS PER HH | 2.6       | 2.5       | 2.6       |
| AVERAGE HH INCOME   | \$35,506  | \$48,876  | \$57,044  |
| AVERAGE HOUSE VALUE | \$158,275 | \$150,993 | \$159,526 |
| Race                | 1 Mile    | 5 Miles   | 10 Miles  |
| % WHITE             | 37.1%     | 58.1%     | 68.3%     |
| % BLACK             | 61.2%     | 39.2%     | 28.9%     |
| % ASIAN             | 1.3%      | 1.0%      | 1.0%      |
| % HAWAIIAN          | 0.1%      | 0.0%      | 0.0%      |
| % INDIAN            | 0.3%      | 0.4%      | 0.4%      |
| % OTHER             | 0.1%      | 1.2%      | 1.3%      |
| Ethnicity           | 1 Mile    | 5 Miles   | 10 Miles  |
| % HISPANIC          | 0.8%      | 2.6%      | 2.7%      |