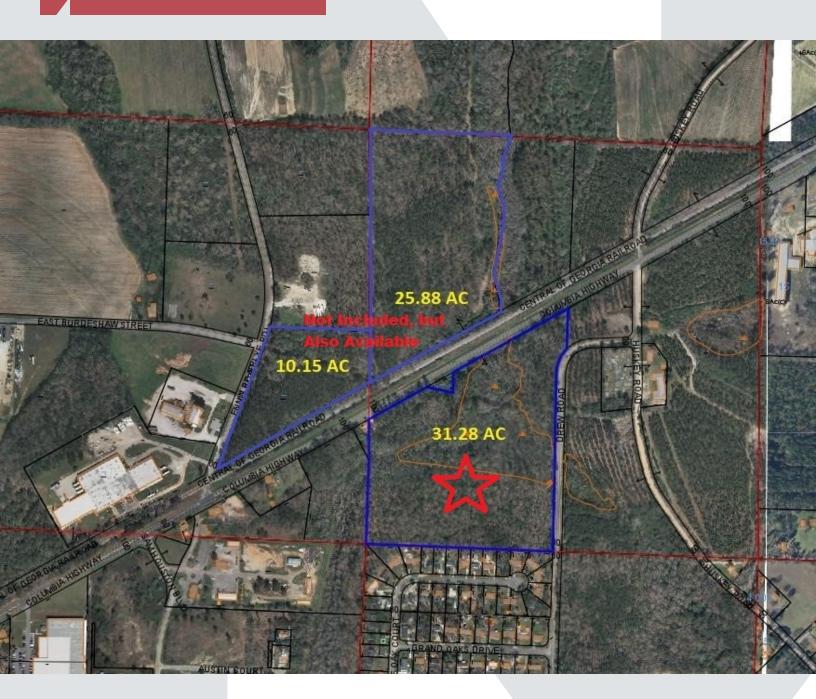

# 31.28 Acres Hwy 52 East

Dothan, Alabama 36303

#### **Property Highlights**

- 31.28 Acres
- Residential Development
- 1,476 Ft. HWY 52 Frontage

| OFFERING SUMMARY |             |  |  |
|------------------|-------------|--|--|
| Sale Price       | \$156,400   |  |  |
| Lot Size         | 31.28 Acres |  |  |

## **Property Description**

31.28 Acres available on Highway 52 East

For more information

Ken Bailey, CCIM, CPM

O: 334 790 4730 kbailey@talcor.com

107 Hidden Glen Way, Dothan, AL 36303 334 699 8000 tel naitalcor.com