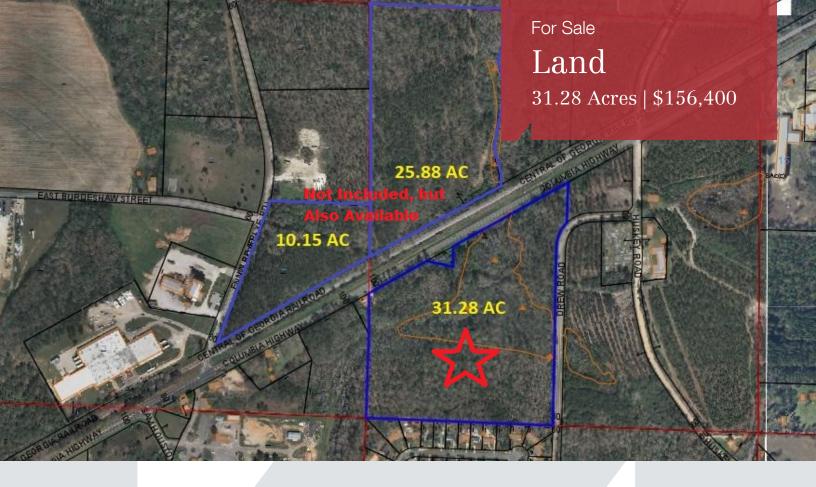

# 31.28 Acres Hwy 52 East

Dothan, Alabama 36303

#### **Property Highlights**

- 31.28 Acres
- Residential Development
- 1,476 Ft. HWY 52 Frontage

| OFFERING SUMMARY |             |  |  |
|------------------|-------------|--|--|
| Sale Price       | \$156,400   |  |  |
| Lot Size         | 31.28 Acres |  |  |

## **Property Description**

31.28 Acres available on Highway 52 East

For more information

Ken Bailey, CCIM, CPM

O: 334 790 4730 kbailey@talcor.com

107 Hidden Glen Way, Dothan, AL 36303 334 699 8000 tel naitalcor.com

# Land

31.28 Acres | \$156,400

NO WARRANTY OR REPRESENTATION, EXPRESS OR IMPLIED, IS MADE AS TO THE ACCURACY OF THE INFORMATION CONTAINED HEREIN, AND THE SAME IS SUBMITTED SUBJECT TO ERRORS, OMISSIONS, CHANGE OF PRICE, RENTAL OR OTHER CONDITIONS, PRIOR SALE, LEASE OR FINANCING, OR WITHDRAWAL WITHOUT NOTICE, AND OF ANY SPECIAL LISTING CONDITIONS IMPOSED BY OUR PRINCIPALS NO WARRANTIES OR REPRESENTATIONS ARE MADE AS TO THE CONDITION OF THE PROPERTY OR ANY HAZARDS CONTAINED THEREIN ARE ANY TO BE IMPLIED.