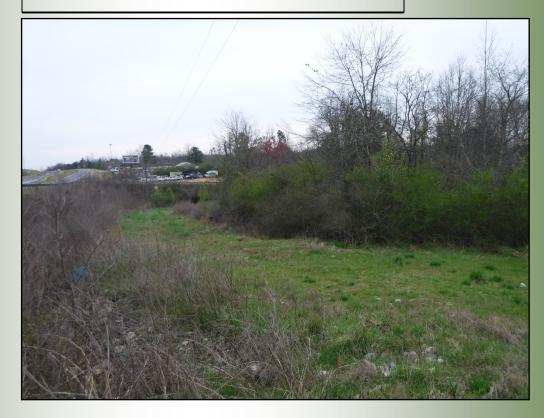

## Offered for \$228,400

11.42 Acres | US Hwy 441 S | Jackson County, GA | 30529

- Homesite
- Paved Rd Frontage
- Great Location

11 acres of prime real estate on 441 in Commerce, GA with additional access off Roy Howington Rd. The property is located less than 2 miles from the Ingles intersection, 4 miles from downtown Commerce, and less than 7 miles from the established shopping and dinning that Commerce is so well known for. On the same side of 441, directly across the street sits a Commercially zoned and operated property. The subject property has good topography, making it a strong contender for any project, whether for a residential homesite or commercial project. Give Travis Ebbert a call to check it out at (706) 614-8840.