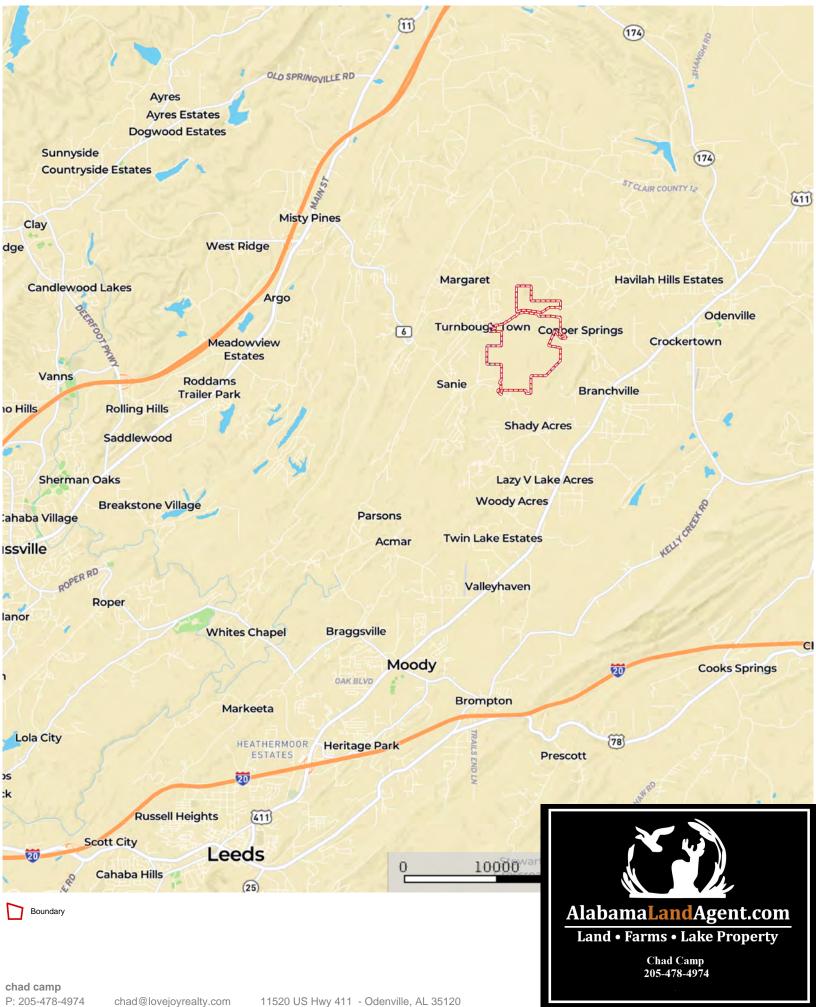

## Odervílle, AL ~ GPS 33.658952,-86.464639

878+/- Acres Development Tract with 2 access points. Ist access point on Sanie Road and the 2nd access point in Creekside Cove Subdivision. Miles of trails to explore the valley, ridges and crossing gorgeous rock bed creeks. Thousands of feet on Little Black Creek. Ponds on the Property Too!. Several potential large lake sites and would make a great residential planned community. St. Clair County doesn't have a golf community and lays great with gorgeous natural features for one. This is prime property with a prime opportunity for development. Property is east of Margaret Alabama a fast growing community and Northeast of Moody. Great access to I-59 or I-20, Chad Camp (205) 478-4974

## 878+/- Acres - Odenville Alabama Alabama, AC +/-