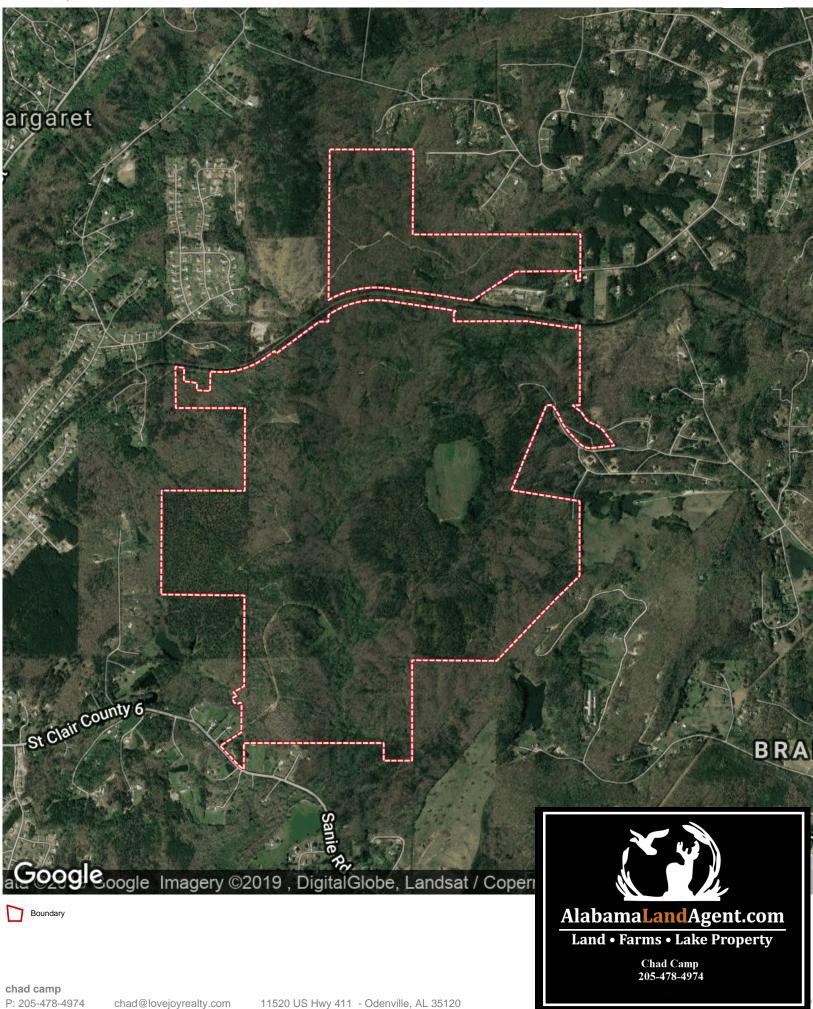

## Odervílle, AL ~ GPS 33.658952,-86.464639

878+/- Acres Development Tract with 2 access points. Ist access point on Sanie Road and the 2nd access point in Creekside Cove Subdivision. Miles of trails to explore the valley, ridges and crossing gorgeous rock bed creeks. Thousands of feet on Little Black Creek. Ponds on the Property Too!. Several potential large lake sites and would make a great residential planned community. St. Clair County doesn't have a golf community and lays great with gorgeous natural features for one. This is prime property with a prime opportunity for development. Property is east of Margaret Alabama a fast growing community and Northeast of Moody. Great access to I-59 or I-20, Chad Camp (205) 478-4974

## 878+/- Acres - Odenville Alabama Alabama, AC +/-

11520 US Hwy 411 - Odenville, AL 35120