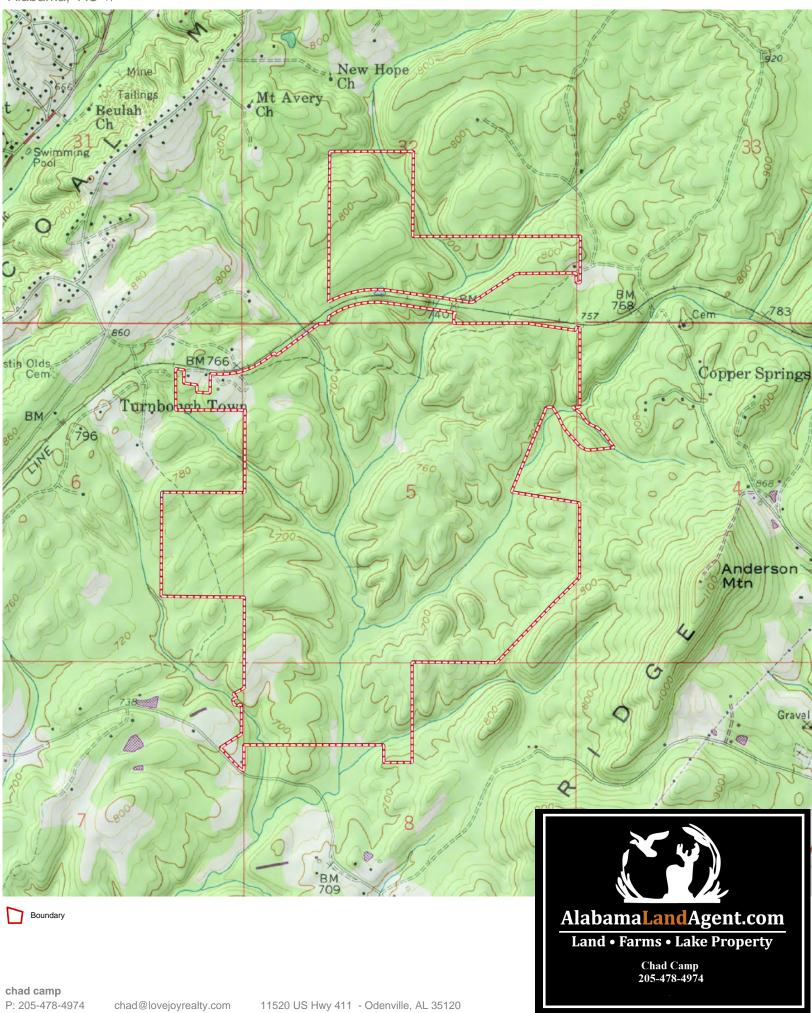

## Odervílle, AL ~ GPS 33.658952,-86.464639

878+/- Acres Development Tract with 2 access points. Ist access point on Sanie Road and the 2nd access point in Creekside Cove Subdivision. Miles of trails to explore the valley, ridges and crossing gorgeous rock bed creeks. Thousands of feet on Little Black Creek. Ponds on the Property Too!. Several potential large lake sites and would make a great residential planned community. St. Clair County doesn't have a golf community and lays great with gorgeous natural features for one. This is prime property with a prime opportunity for development. Property is east of Margaret Alabama a fast growing community and Northeast of Moody. Great access to I-59 or I-20, Chad Camp (205) 478-4974

## 878+/- Acres - Odenville Alabama Alabama, AC +/-