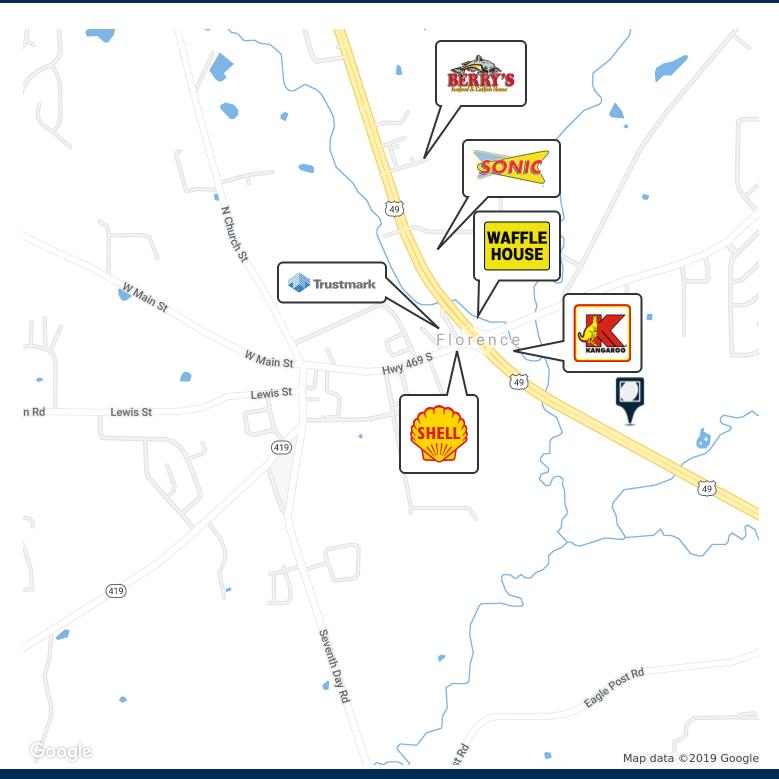

FLORENCE, MS 39073

**SELECT RETAILERS** 

Overby Commercial • 1808 N State St • Jackson. MS 39202 • 601.366.8511 • Overby.net

For More Information:

Matt Benton 601.366.8511 x303 matt@overby.net

Paul Gonwa, ALC 601.214.7985 paul@paulgonwaland.com