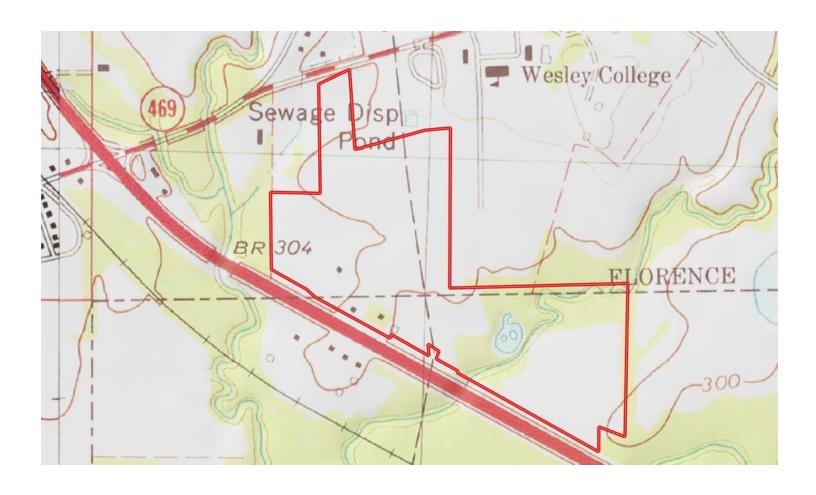

FLORENCE, MS 39073

**TOPOGRAPHIC MAP** 

Overby Commercial • 1808 N State St • Jackson. MS 39202 • 601.366.8511 • Overby.net

For More Information:

Matt Benton 601.366.8511 x303 matt@overby.net

Paul Gonwa, ALC 601.214.7985 paul@paulgonwaland.com