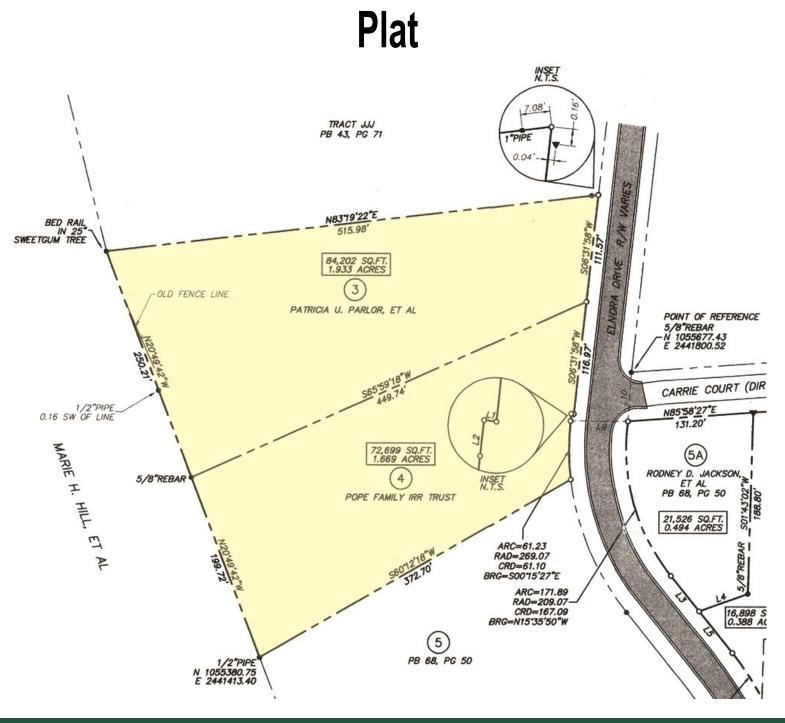

## **Pad Ready for Office Park - For Sale** 4000 Elnora Drive Macon, Georgia 31210

- Lot Size: 3.75+ acres
- Frontage: 377'
  - **Depth:** 445' on right side 365' on left side
  - Utilities: All available, including sewer
  - Zoning: C-2
- Neighbors: Cracker Barrel, Publix, Kroger Shopping Center
  - **Notes:** Pad ready for approximately 4,000 sf office building. Conveniently located to Riverside Drive, Tom Hill Sr. Blvd., Northside Drive and I-75. Great location for professional offices.