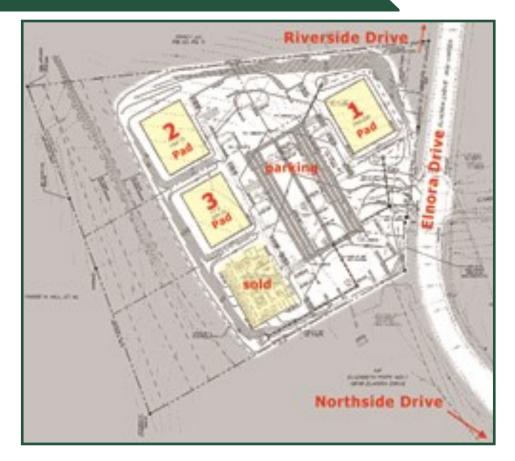

## **Pad Ready for Office Park - For Sale** 4000 Elnora Drive Macon, Georgia 31210

- Lot Size: 3.75+ acres
- Frontage: 377'
  - **Depth:** 445' on right side 365' on left side
  - Utilities: All available, including sewer
  - Zoning: C-2
- Neighbors: Cracker Barrel, Publix, Kroger Shopping Center
  - **Notes:** Pad ready for approximately 4,000 sf office building. Conveniently located to Riverside Drive, Tom Hill Sr. Blvd., Northside Drive and I-75. Great location for professional offices.