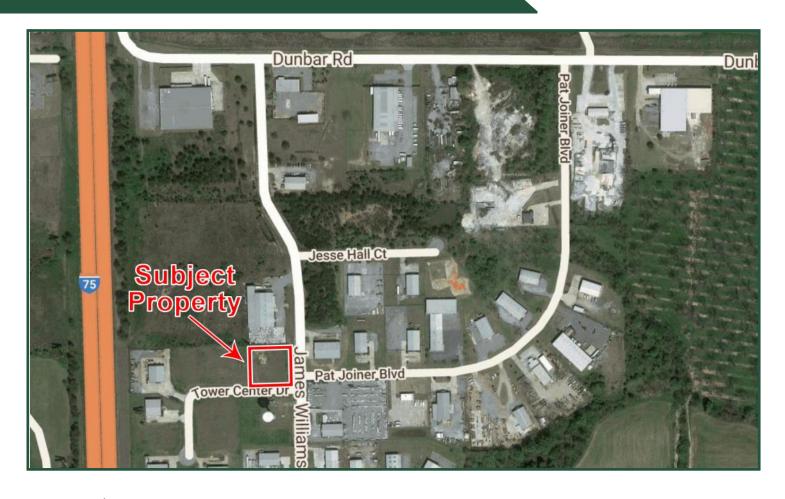

### **CORNER LOT AVAILABLE**

James E Williams Blvd. & Tower Centre Dr. 

Byron, GA 31088

Lot Size: 1.0 Acres

Zoned: Industrial I-1

Location: Located at the corner of James E Williams & Tower Centre Dr.

Easy access to I-75 via North Peach Industrial Park.

## **CORNER LOT AVAILABLE**

James E Williams Blvd. & Tower Centre Dr. ◀ Byron, GA 31088