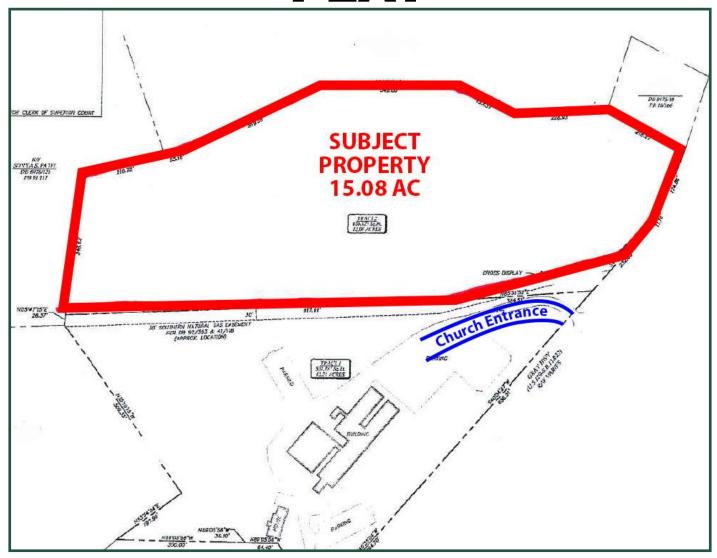

## **PLAT**

| 2020 Demos | 1 Mile   | 3 Mile   | 5 Mile   |
|------------|----------|----------|----------|
| Population | 1,456    | 19,456   | 53,633   |
| Median Age | 35.0     | 37.6     | 36.9     |
| Avg. HHI   | \$47,123 | \$48,061 | \$54,400 |