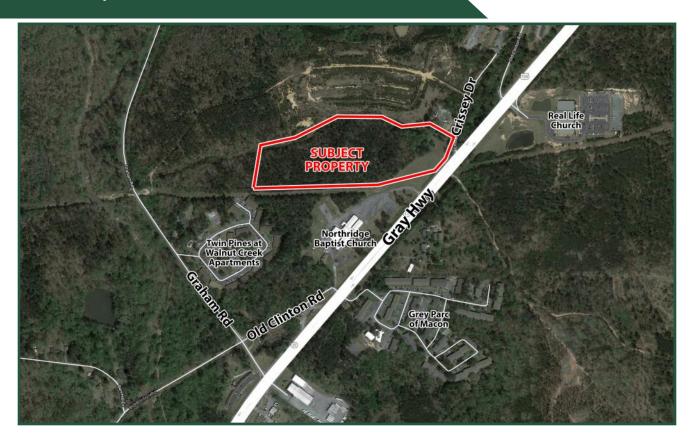

## Land For Sale 2360 Gray Highway Macon, GA. 31211 Bibb County

Lot Size: 15.08 Acres

**Zoning:** R-3

Utilities: All available

**Traffic Count:** 22,400 VPD

**Description:** 18.23 wooded acres, with approximately 460' of frontage on Gray

Highway and Crissey Drive.

**Location:** Property is located behind and adjacent to Northridge Baptist

Church.