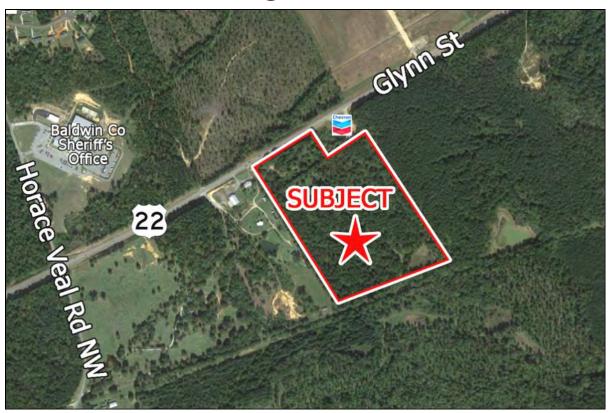

# 28.4 ACRES COMMERCIAL LAND 114 HWY 22 West \* Milledgeville, GA

**Lot Size:** 28.4 Acres, 550 ft of Frontage

**Location:** Located on HWY 22, on West

side of Milledgeville beside Jet

Foods

**Traffic Count:** 7,930 Vehicles Per Day

**Zoning:** N/A

**Utilities:** Public Water

Sale Price: \$275,000 Reduced Price: \$250,000 (\$8,802/acre)