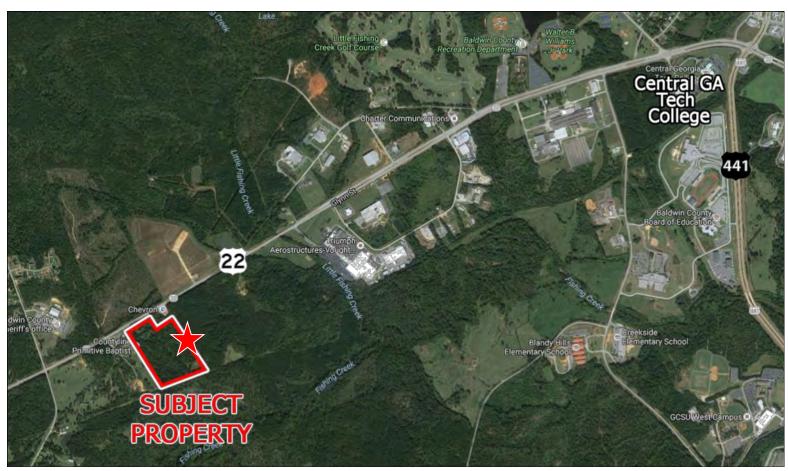

# 28.4 ACRES COMMERCIAL LAND 114 HWY 22 West \* Milledgeville, GA

**Lot Size:** 28.4 Acres, 550 ft of Frontage

**Location:** Located on HWY 22, on West

side of Milledgeville beside Jet

Foods

**Traffic Count:** 7,930 Vehicles Per Day

**Zoning:** N/A

**Utilities:** Public Water

Sale Price: \$275,000 Reduced Price: \$250,000 (\$8,802/acre)