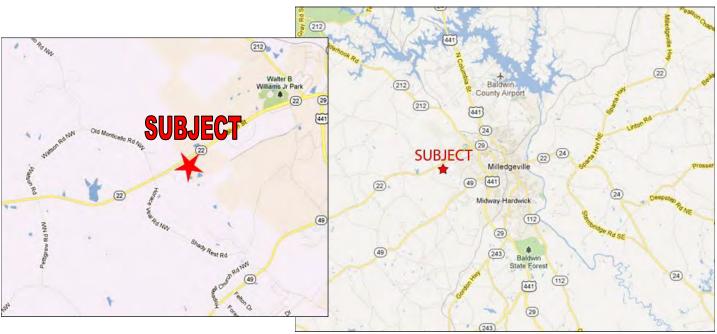

# 28.4 ACRES COMMERCIAL LAND 114 HWY 22 West \* Milledgeville, GA

**Lot Size:** 28.4 Acres, 550 ft of Frontage

**Location:** Located on HWY 22, on West

side of Milledgeville beside Jet

Foods

**Traffic Count:** 7,930 Vehicles Per Day

**Zoning:** N/A

**Utilities:** Public Water

Sale Price: \$275,000 Reduced Price: \$250,000 (\$8,802/acre)