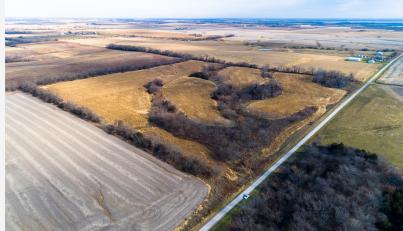

## 40-ACRE FARM | 24395 E. 340TH ST. BETHANY, MISSOURI | HARRISON COUNTY

## **SELLS TO THE HIGHEST BIDDER, REGARDLESS OF PRICE**

Private and picturesque 40-acre farm with over 30 acres cropland planted in corn and soybeans this year, 10-acres of wooded draws, ¼ mile road frontage, great building sites, rolling hills, scenic views, wildlife, and more. Utilities are available to the property. There is a home structure on the SE corner of the property with a septic system. This property is perfect for a homesite, farming, hunting, recreation, investment or just a quiet place to get away from the city!