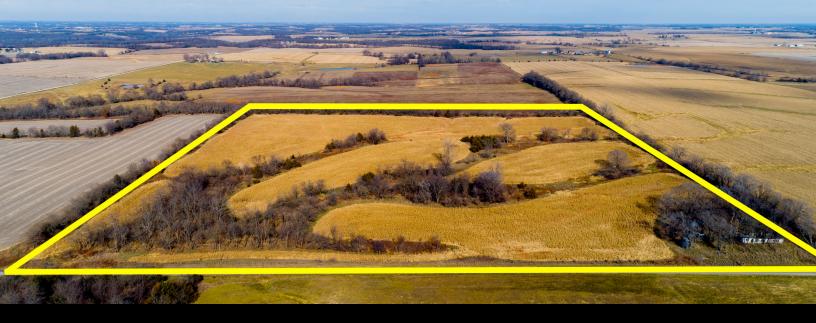

## 40-ACRE FARM | 24395 E. 340TH ST. BETHANY, MISSOURI | HARRISON COUNTY

## **SELLS TO THE HIGHEST BIDDER, REGARDLESS OF PRICE**

Private and picturesque 40-acre farm with over 30 acres cropland planted in corn and soybeans this year, 10-acres of wooded draws, ¼ mile road frontage, great building sites, rolling hills, scenic views, wildlife, and more. Utilities are available to the property. There is a home structure on the SE corner of the property with a septic system. This property is perfect for a homesite, farming, hunting, recreation, investment or just a quiet place to get away from the city!