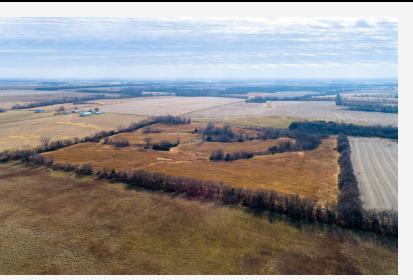

## 40-ACRE FARM | 24395 E. 340TH ST. BETHANY, MISSOURI | HARRISON COUNTY

## **SELLS TO THE HIGHEST BIDDER, REGARDLESS OF PRICE**

Private and picturesque 40-acre farm with over 30 acres cropland planted in corn and soybeans this year, 10-acres of wooded draws, ¼ mile road frontage, great building sites, rolling hills, scenic views, wildlife, and more. Utilities are available to the property. There is a home structure on the SE corner of the property with a septic system. This property is perfect for a homesite, farming, hunting, recreation, investment or just a quiet place to get away from the city!