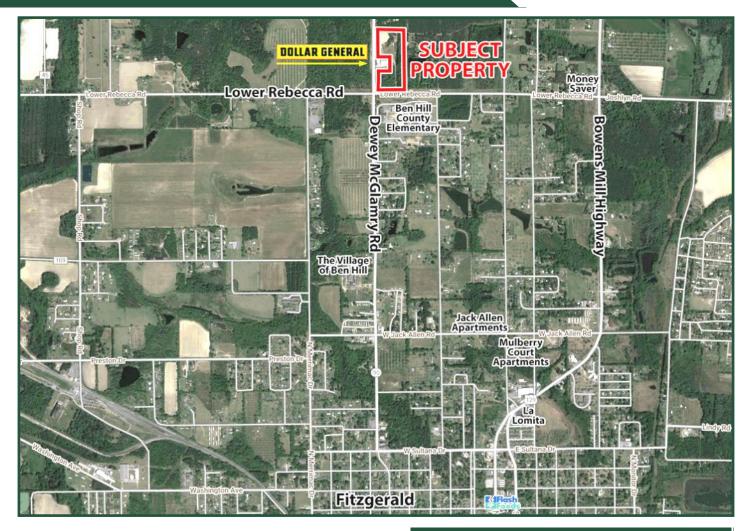

**12.11 Acres For Sale** Dewey McGlamry Road Fitzgerald, GA 31750

| Lot Size:       | ±12.11 acres                            |  |  |
|-----------------|-----------------------------------------|--|--|
| Zoning:         | C-4                                     |  |  |
| Property Taxes: | \$679.46 (2021 est.)                    |  |  |
| Traffic Count:  | 2,100 VPD Lower Rebecca Road            |  |  |
| Description:    | 12.11 acres on Dewey McGlamry Road      |  |  |
|                 | in Fitzgerald. Parcel is remaining land |  |  |
|                 | after sale of Dollar General.           |  |  |