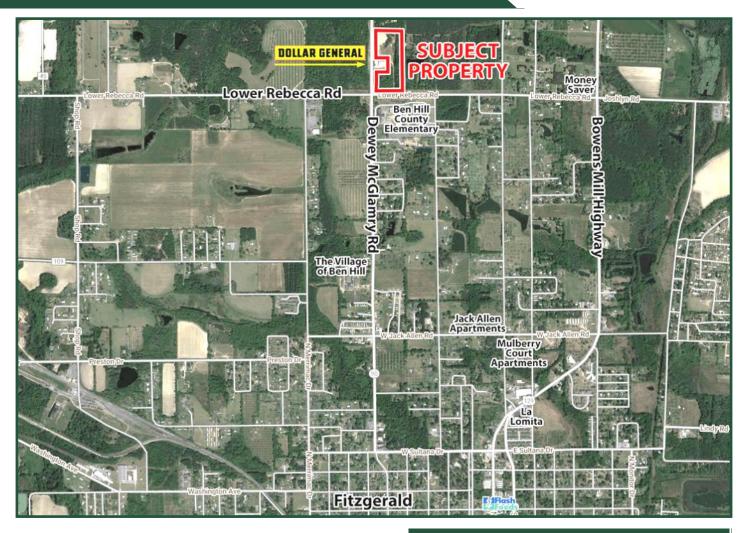

## 12.11 Acres For Sale

Dewey McGlamry Road Fitzgerald, GA 31750

Lot Size: ±12.11 acres

Zoning: C-4

**Property Taxes:** \$679.46 (2021 est.)

Traffic Count: 1,630 VPD Lower Rebecca Road

**Description:** 12.11 acres on Dewey McGlamry Road

in Fitzgerald. Parcel is remaining land

after sale of Dollar General.

| 2020 Demographics |          |          |          |
|-------------------|----------|----------|----------|
|                   | 1 Mile   | 3 Mile   | 5 Mile   |
| Population        | 1,231    | 11,588   | 14,730   |
| Median Age        | 35.2     | 37.5     | 38.5     |
| Average HHI       | \$44,585 | \$43,261 | \$46,923 |