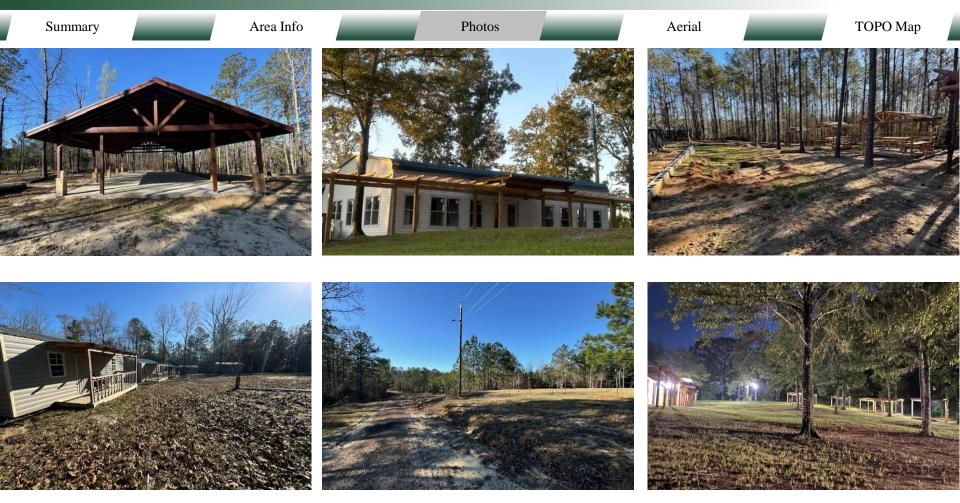

#### **Facilities and Amenities:**

**Event Center:** The 5,400-square-foot building features two separate halls, each accommodating up to 150 guests in a theatrical arrangement or 100 guests in a banquet setup. Both halls are equipped with stages, bathrooms with multiple toilets and shower rooms, and offer access to the adjacent courtyard.

**Guest Quarters:** The Glebe Family Hall provides 3,000 square feet of living space, including 6 master bedrooms, a combined dining and living area, and a fully equipped kitchen with natural gas. This accommodation is ideal for groups or families seeking a shared lodging experience.

CONTACT

Stephanie Stocks Griffin 478-746-9421 Office 239-322-4603 Cell sgriffin@fickling.com **Cabins:** Ten tiny cabins, six of which are currently operational, each furnished with two twin beds and equipped with private toilets and shower facilities. These cabins offer comfortable lodging for guests wishing to extend their stay.

**Outdoor Amenities:** The property boasts a 40x60-foot swimming pool with depths ranging from 3 to 5 feet and a designated toddler area. For outdoor events, there is a 30x50-foot pavilion and ten spacious pergolas suitable for various activities such as food festivals, arts and craft festivals, job expos, or educational booths.

**Natural Features:** Guests can enjoy two walking trails that meander through approximately 60 acres of mixed timber, including pine, oak, pecan, and even a persimmon orchard with over 250 trees.

This serene environment is perfect for nature walks and outdoor activities and offers a tranquil setting where celebration and enjoyment converge amidst natural beauty. The possibilities are endless.