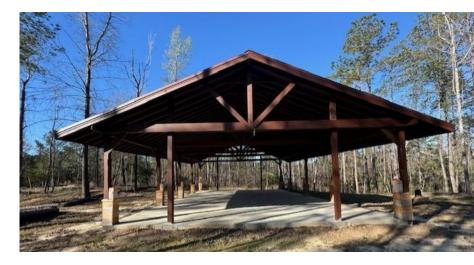

#### **Facilities and Amenities:**

**Event Center:** The 5,400-square-foot building features two separate halls, each accommodating up to 150 guests in a theatrical arrangement or 100 guests in a banquet setup. Both halls are equipped with stages, bathrooms with multiple toilets and shower rooms, and offer access to the adjacent courtyard.

**Guest Quarters:** The Glebe Family Hall provides 3,000 square feet of living space, including 6 master bedrooms, a combined dining and living area, and a fully equipped kitchen with natural gas. This accommodation is ideal for groups or families seeking a shared lodging experience.

CONTACT

Stephanie Stocks Griffin 478-746-9421 Office 239-322-4603 Cell sgriffin@fickling.com **Cabins:** Ten tiny cabins, six of which are currently operational, each furnished with two twin beds and equipped with private toilets and shower facilities. These cabins offer comfortable lodging for guests wishing to extend their stay.

**Outdoor Amenities:** The property boasts a 40x60-foot swimming pool with depths ranging from 3 to 5 feet and a designated toddler area. For outdoor events, there is a 30x50-foot pavilion and ten spacious pergolas suitable for various activities such as food festivals, arts and craft festivals, job expos, or educational booths.

**Natural Features:** Guests can enjoy two walking trails that meander through approximately 60 acres of mixed timber, including pine, oak, pecan, and even a persimmon orchard with over 250 trees.

This serene environment is perfect for nature walks and outdoor activities and offers a tranquil setting where celebration and enjoyment converge amidst natural beauty. The possibilities are endless.