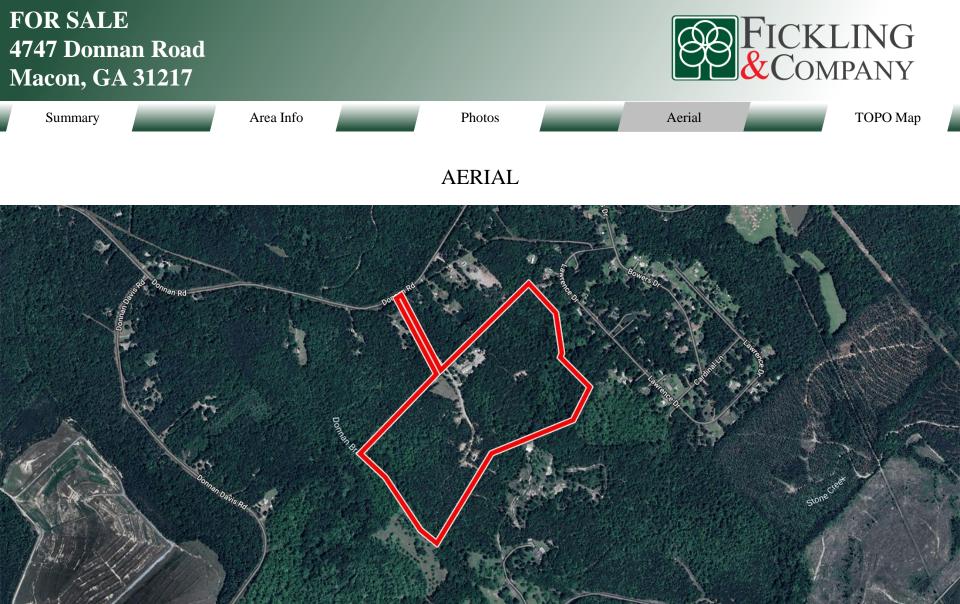

Aerial

Area Info

| SITE            |           |
|-----------------|-----------|
| Site Size:      | 75± AC    |
| Parcel ID:      | Y080-0003 |
| Zoning:         | А         |
| Property Taxes: | \$5,500±  |