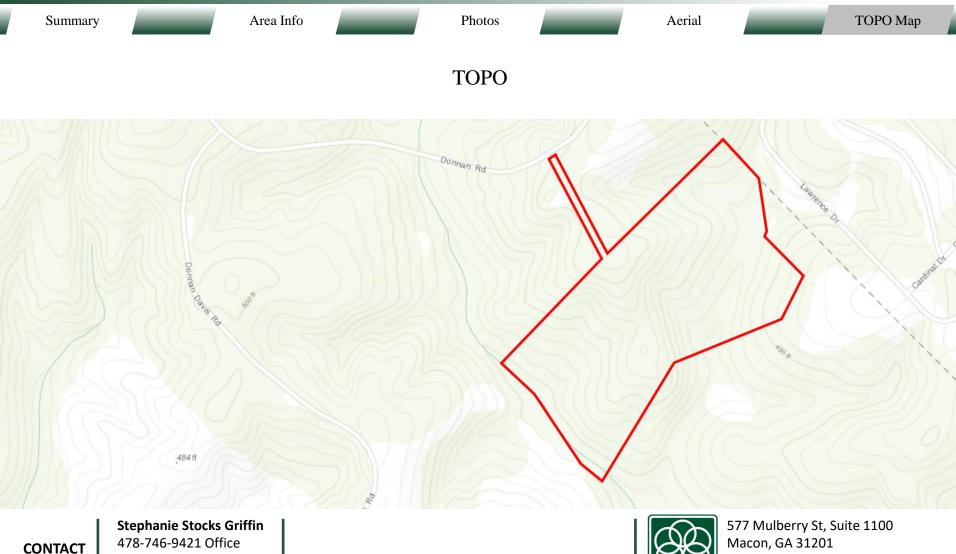

Summary

**TOPO** Map

Area Info

| SITE            |           |
|-----------------|-----------|
| Site Size:      | 75± AC    |
| Parcel ID:      | Y080-0003 |
| Zoning:         | А         |
| Property Taxes: | \$5,500±  |