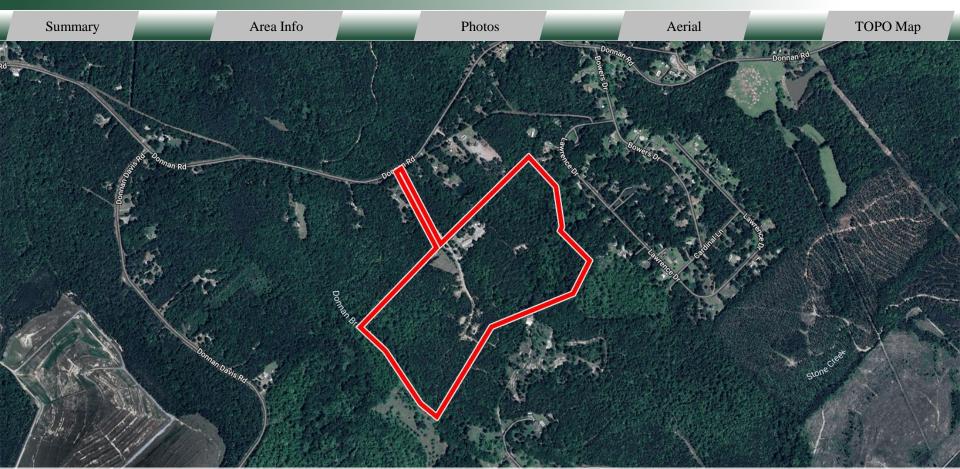

## PROPERTY INFORMATION

| BUILDING             |                                                                                    |
|----------------------|------------------------------------------------------------------------------------|
| Property<br>Address: | 4747 Donnan Rd<br>Macon, GA 31217                                                  |
| County:              | Bibb                                                                               |
| Total Size:          | 5,400 SF & 3,000 SF                                                                |
| Utilities:           | Tri-County (4 meters)<br>4 – 1,500 Septic Tanks (3 operational)<br>Deep Well water |
| Year Built:          | 1990, 2000, 2024                                                                   |
| Parking:             | Multiple Lots                                                                      |
| Frontage:            | Entry: 80 FT<br>Lot: 2,700 FT                                                      |
| Depth:               | Entry: 1,000 FT<br>Lot: 1,500 FT                                                   |

Area Info

| SITE            |           |
|-----------------|-----------|
| Site Size:      | 75± AC    |
| Parcel ID:      | Y080-0003 |
| Zoning:         | А         |
| Property Taxes: | \$5,500±  |