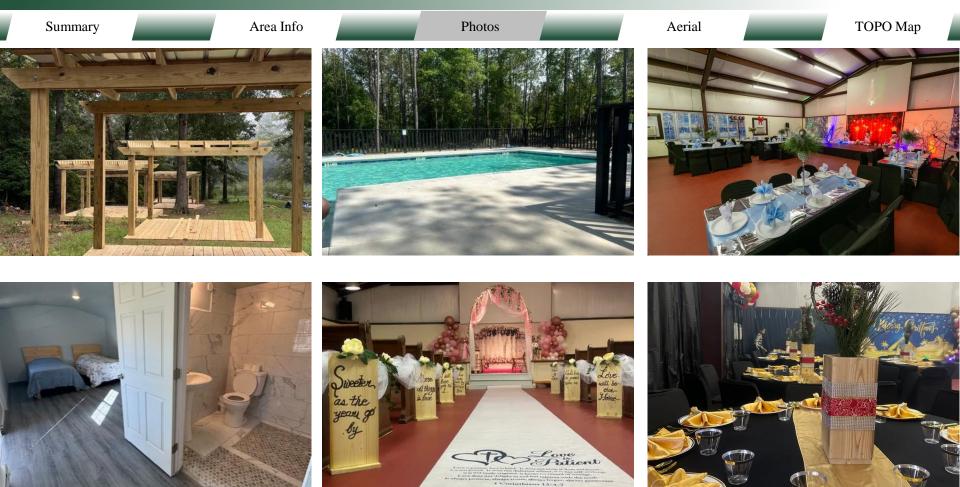

#### **Facilities and Amenities:**

**Event Center:** The 5,400-square-foot building features two separate halls, each accommodating up to 150 guests in a theatrical arrangement or 100 guests in a banquet setup. Both halls are equipped with stages, bathrooms with multiple toilets and shower rooms, and offer access to the adjacent courtyard.

**Guest Quarters:** The Glebe Family Hall provides 3,000 square feet of living space, including 6 master bedrooms, a combined dining and living area, and a fully equipped kitchen with natural gas. This accommodation is ideal for groups or families seeking a shared lodging experience.

CONTACT

Stephanie Stocks Griffin 478-746-9421 Office 239-322-4603 Cell sgriffin@fickling.com **Cabins:** Ten tiny cabins, six of which are currently operational, each furnished with two twin beds and equipped with private toilets and shower facilities. These cabins offer comfortable lodging for guests wishing to extend their stay.

**Outdoor Amenities:** The property boasts a 40x60-foot swimming pool with depths ranging from 3 to 5 feet and a designated toddler area. For outdoor events, there is a 30x50-foot pavilion and ten spacious pergolas suitable for various activities such as food festivals, arts and craft festivals, job expos, or educational booths.

**Natural Features:** Guests can enjoy two walking trails that meander through approximately 60 acres of mixed timber, including pine, oak, pecan, and even a persimmon orchard with over 250 trees.

This serene environment is perfect for nature walks and outdoor activities and offers a tranquil setting where celebration and enjoyment converge amidst natural beauty. The possibilities are endless.