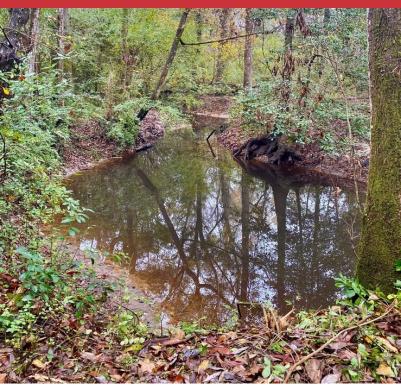

# LAND | 195.98 ACRES

- Over Half a Mile of Road Frontage
- Little Tired Creek Runs Through the Property with Ownership on Both Sides
- Established Food Plots Planted for Excellent Hunting
- Abundant Of Deer and Turkey,
- Sanctuary Hardwood Bottom, Pine and Hardwoods Throughout the Property
- Minutes From Downtown Cairo Georgia