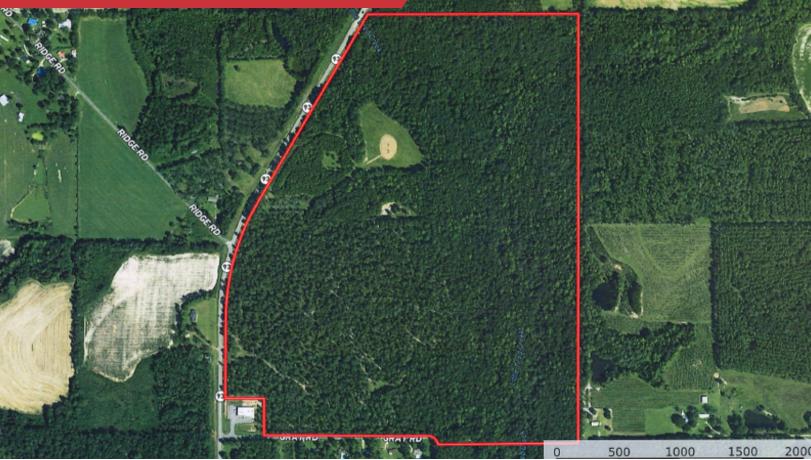

# LAND | 195.98 ACRES

- Over Half a Mile of Road Frontage
- Little Tired Creek Runs Through the Property with Ownership on Both Sides
- Established Food Plots Planted for Excellent Hunting
- Abundant Of Deer and Turkey,
- Sanctuary Hardwood Bottom, Pine and Hardwoods Throughout the Property
- Minutes From Downtown Cairo Georgia

#### Sale Price: \$1,050,000

Google 2022 Imagery ©2022 Maxar Technologies, USDA Farm Service Agency

Brian Proctor
+1 850 599 5963
brian@talcor.com

ko Warranty Or Representation, Express Or Implied, is Made As to The Accuracy Of The Information Contained Herein, And The Same is kolmitted Subject To Errors, Omissions, Change Of Price, Rental Or Other Conditions, Prior Sale, Lease Or Financing, Or Withdrawal Without lotice, And Of Any Special Listing Conditions Imposed By Our Principals No Warranties Or Rep- resentations Are Made As To The Condition Of The roperty Or Any Hazards Contained Therein Are Any To Be Implied.