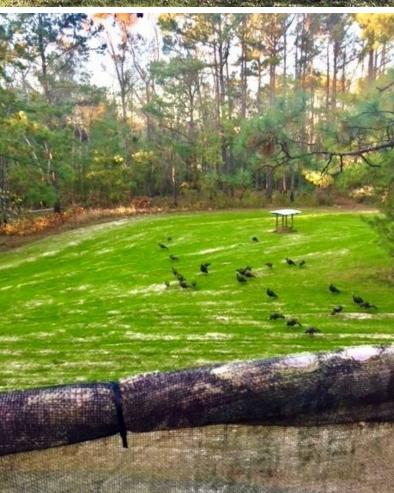

# LAND | 195.98 ACRES

- Over Half a Mile of Road Frontage
- Little Tired Creek Runs Through the Property with Ownership on Both Sides
- Established Food Plots Planted for Excellent Hunting
- Abundant Of Deer and Turkey,
- Sanctuary Hardwood Bottom, Pine and Hardwoods Throughout the Property
- Minutes From Downtown Cairo Georgia