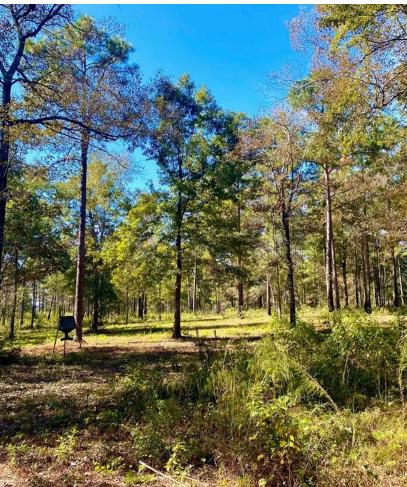

# LAND | 195.98 ACRES

- Over Half a Mile of Road Frontage
- Little Tired Creek Runs Through the Property with Ownership on Both Sides
- Established Food Plots Planted for Excellent Hunting
- Abundant Of Deer and Turkey,
- Sanctuary Hardwood Bottom, Pine and Hardwoods Throughout the Property
- Minutes From Downtown Cairo Georgia