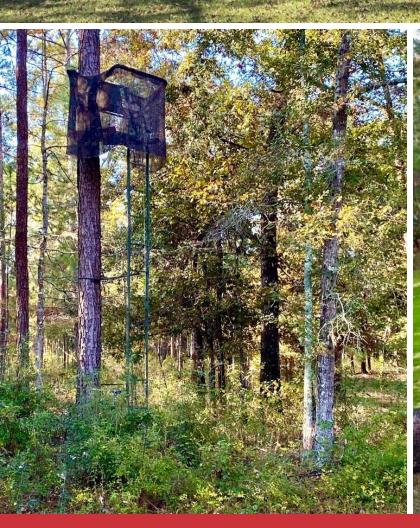

# LAND | 195.98 ACRES

- Over Half a Mile of Road Frontage
- Little Tired Creek Runs Through the Property with Ownership on Both Sides
- Established Food Plots Planted for Excellent Hunting
- Abundant Of Deer and Turkey,
- Sanctuary Hardwood Bottom, Pine and Hardwoods Throughout the Property
- Minutes From Downtown Cairo Georgia