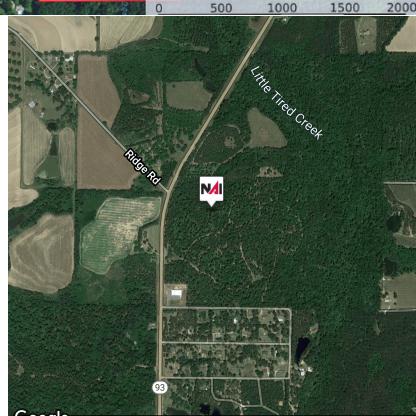

# LAND | 195.98 ACRES

- Over Half a Mile of Road Frontage
- Little Tired Creek Runs Through the Property with Ownership on Both Sides
- Established Food Plots Planted for Excellent Hunting
- Abundant Of Deer and Turkey,
- Sanctuary Hardwood Bottom, Pine and Hardwoods Throughout the Property
- Minutes From Downtown Cairo Georgia

#### Sale Price: \$1,050,000

Google 2022 Imagery ©2022 Maxar Technologies, USDA Farm Service Agency

Brian Proctor
+1 850 599 5963
brian@talcor.com

ko Warranty Or Representation, Express Or Implied, is Made As to The Accuracy Of The Information Contained Herein, And The Same is kolmitted Subject To Errors, Omissions, Change Of Price, Rental Or Other Conditions, Prior Sale, Lease Or Financing, Or Withdrawal Without lotice, And Of Any Special Listing Conditions Imposed By Our Principals No Warranties Or Rep- resentations Are Made As To The Condition Of The roperty Or Any Hazards Contained Therein Are Any To Be Implied.