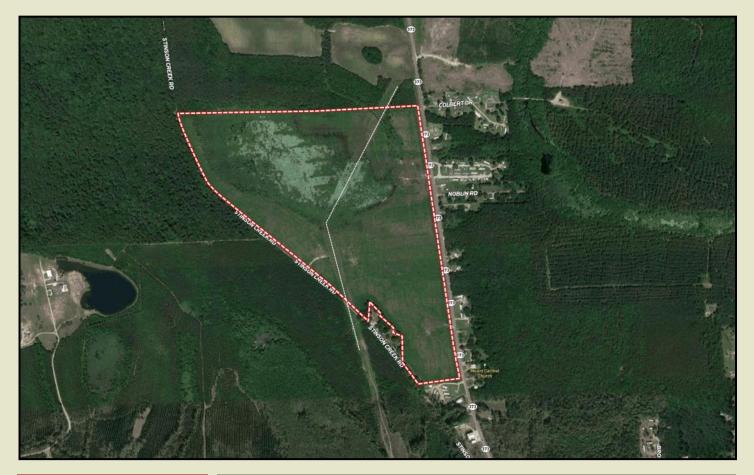

## **WY LOWNDES 2000 -**

145.52 acres in Sections 17 and 18, T17s, R18W, Lowndes County, Mississippi. 1.5 miles north of the Columbus City Limits.

The property has approximately 3300 feet of frontage on Hwy. 373 and 3800 feet of frontage on Stinson Creek Road with utilities available on both along both frontages.

The property is and can be replanted or offers potential development uses.

\$2250.00 per acre/ \$327,420