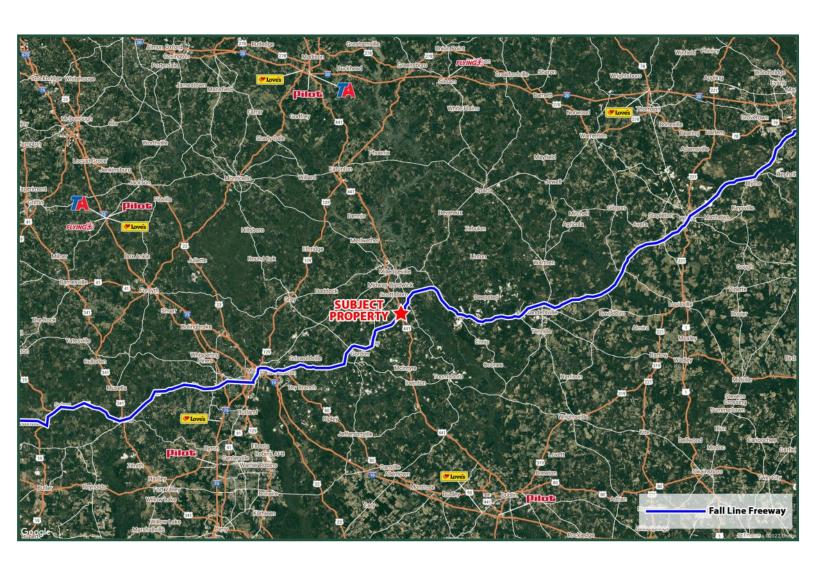

# **AERIAL - FALL LINE FREEWAY & TRUCK STOP LOCATIONS**

FOR MORE INFORMATION CONTACT

**Trip Wilhoit**, CCIM, ALC 478-746-9421 (O) 478-960-4080 (C) trip@fickling.com

Patty Burns, CCIM, ALC 478-746-9421 (O) 478-951-5100 (C) patty@fickling.com

NOTES: • Convenient to Fall Line Freeway & Industrial Park

- Ideal for Truck Stop and other Industrial/Retail Development.
- See aerial map for nearest truck stops to subject property.
- Tract 5 conceptual of Industrial Park for Distribution and Warehousing
- The Fall Line Freeway (State Route 540) is a 215 mile long highway from Columbus, GA to Augusta GA. Also known as the "Middle Georgia Corridor."