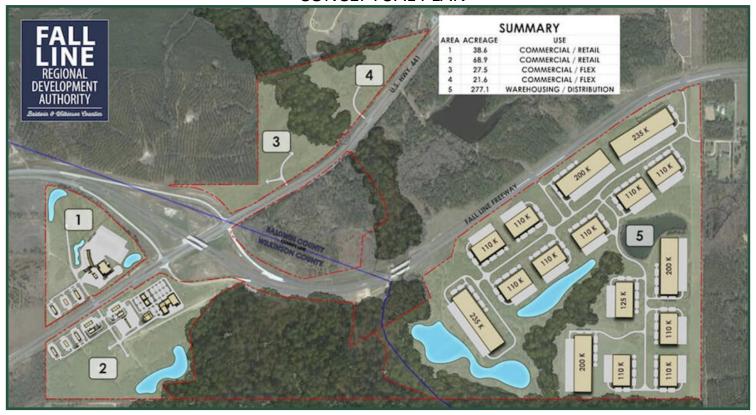

#### **CONCEPTUAL PLAN**

LOT SIZE: 107.50 Acres

Tract 1 - 38.6 Acres - Location for truck stop with retail, restaurants, etc.

Tract 2 - 68.9 Acres - Location for other retail, restaurants, etc.

**UTILITES:** Utilities are in Tract 3 & 4 and will need to bring to Tracts 1 & 2

Estimated time for utilities to be there is 12 to 18 months (Water & Sewer)

**TRUCK TRAFFIC:** The current semi truck traffic count is estimated at 1,000 trucks per day at the intersection

of Highway 441 and the Fall Line Freeway.

NOTES: • Convenient to Fall Line Freeway & Industrial Park

- Ideal for Truck Stop and other Industrial/Retail Development.
- See aerial map for nearest truck stops to subject property.
- Tract 5 conceptual of Industrial Park for Distribution and Warehousing
- The Fall Line Freeway (State Route 540) is a 215 mile long highway from Columbus, GA to Augusta GA. Also known as the "Middle Georgia Corridor."