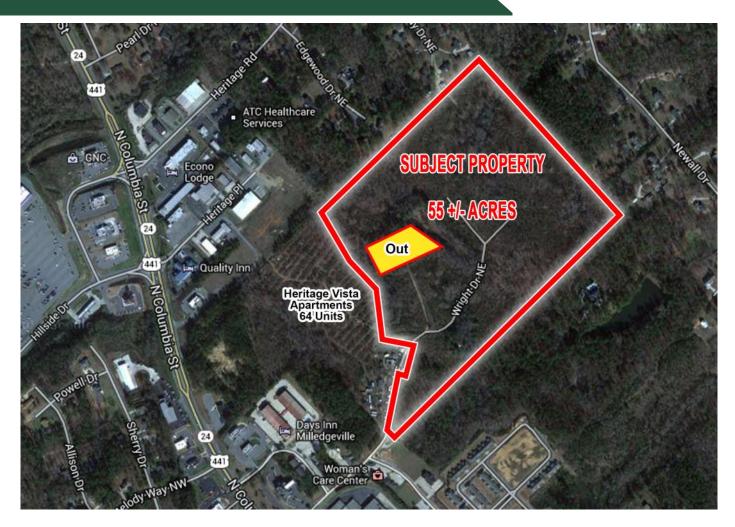

### 55+/- ACRES FOR SALE 129 Wrights Drive Milledgeville, GA 31061

Lot Size: 55+/- Acres

Owner is motivated.

Utilities: All available

(water, sewer, and gas)

**Property Taxes:** \$1,052.04

Notes: Property is located in Baldwin county. No zoning required. Neighbors include Old

Capital Square Shopping Center, Milledgeville Mall, Walmart, and Heritage Vista, a 64 unit apartment community. Property is ideal for multifamily, residential development (single family homes), assisted living, and professional office. Ideal tax

### 55+/- ACRES FOR SALE 129 Wrights Drive Milledgeville, GA 31061

# **AERIAL**

FOR MORE INFORMATION CONTACT

**Trip Wilhoit**, CCIM, ALC 478-746-9421 trip@fickling.com

Patty Burns, CCIM, ALC 478-746-9421 patty@fickling.com

Adam Shields 678-677-0656 ashields@fickling.com