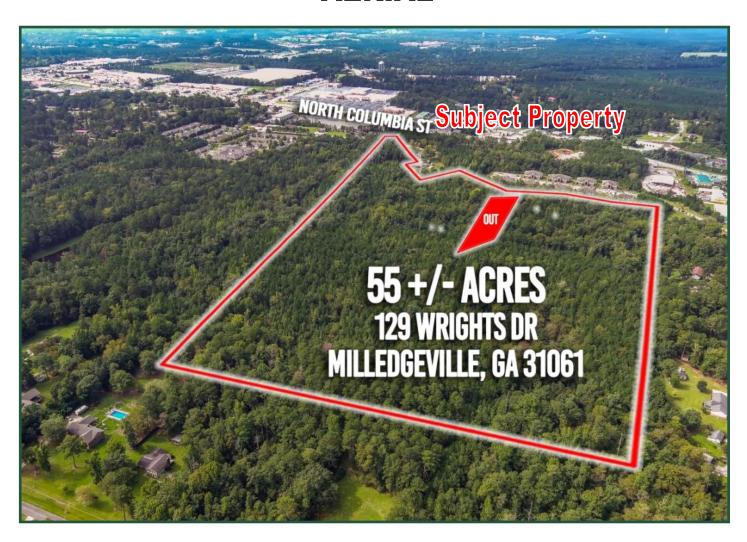

### 55+/- ACRES FOR SALE 129 Wrights Drive Milledgeville, GA 31061

# **AERIAL**

FOR MORE INFORMATION CONTACT

**Trip Wilhoit**, CCIM, ALC 478-746-9421 trip@fickling.com

Patty Burns, CCIM, ALC 478-746-9421 patty@fickling.com

Adam Shields 678-677-0656 ashields@fickling.com