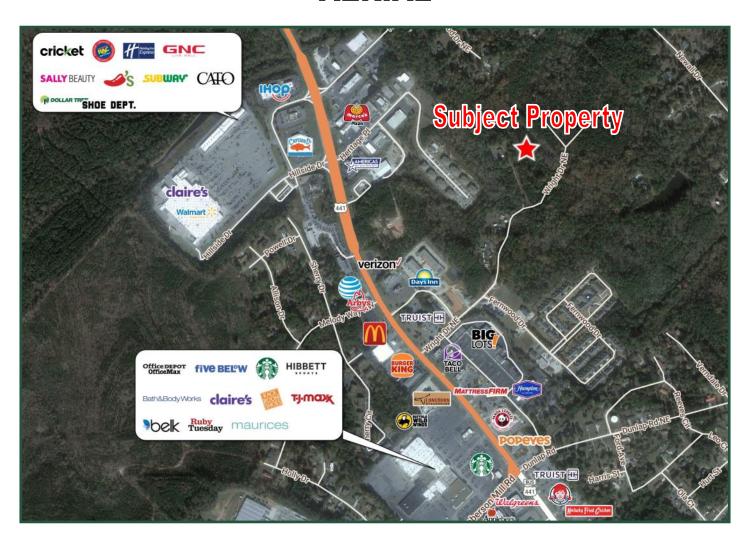

Capital Square Shopping Center, Milledgeville Mall, Walmart, and Heritage Vista, a 64 unit apartment community. Property is ideal for multifamily, residential development (single family homes), assisted living, and professional office. Ideal tax

### 55+/- ACRES FOR SALE 129 Wrights Drive Milledgeville, GA 31061

## **AERIAL**

FOR MORE INFORMATION CONTACT

**Trip Wilhoit**, CCIM, ALC 478-746-9421 trip@fickling.com

Patty Burns, CCIM, ALC 478-746-9421 patty@fickling.com

Adam Shields 678-677-0656 ashields@fickling.com