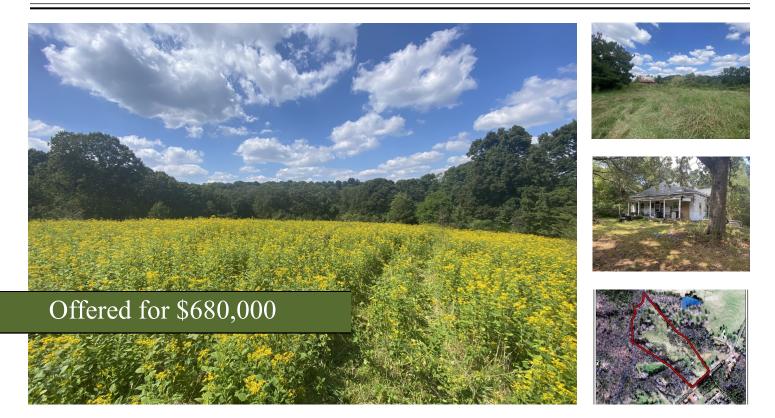

## +/- 31.58 Acres | 2822 Hwy 98 | Banks County, GA | 30558

Southern Land Exchange is proud to present this +/- 31.58 acre Banks County land tract with multiple structural improvements! Located less than 100 feet from the Maysville city limits, there is strong potential for annexation. This tract carries with it an ARR zoning (Agricultural-Rural-Residential), and with overall excellent topography and public water, has very good development potential. This tract has over 500ft of road frontage on HWY 98 with multiple existing driveways providing easier access to different parts of the property. The property is mostly open with some wooded acreage along the boundary lines. Included in the sale are multiple structures, including but not limited to, a 40x40 barn, a +/- 1,000 SQFT cinder block house/building, as well as a very large 5,000+ SQFT home built in 1908. The home is in poor condition but would make a great historical renovation project. For more information call Travis Ebbert at 706-614-8840.