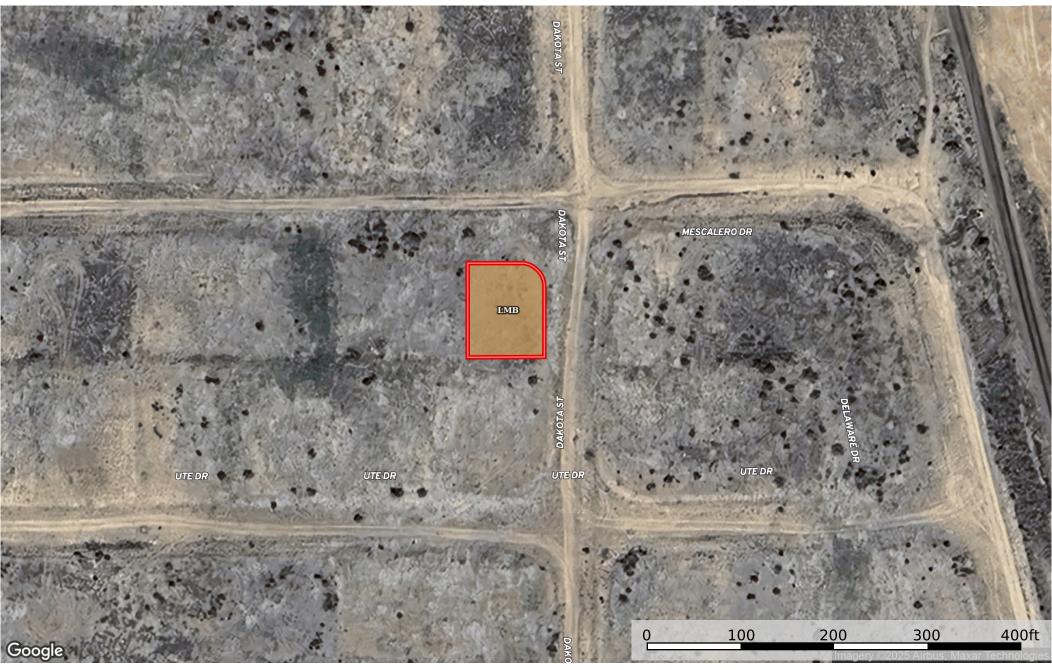

**0.18 Acre Chino Valley, Yavapai County, AZ 306-02-216** Yavapai County, Arizona, 0.18 AC +/-

## | Boundary 0.19 ac

| SOIL CODE | SOIL DESCRIPTION                           | ACRES  | %    | СРІ | NCCPI | CAP |
|-----------|--------------------------------------------|--------|------|-----|-------|-----|
| LmB       | Lonti gravelly loam, 0 to 8 percent slopes | 0.19   | 100  | 0   | 25    | 6s  |
| TOTALS    |                                            | 0.19(* | 100% | -   | 25.0  | 6   |