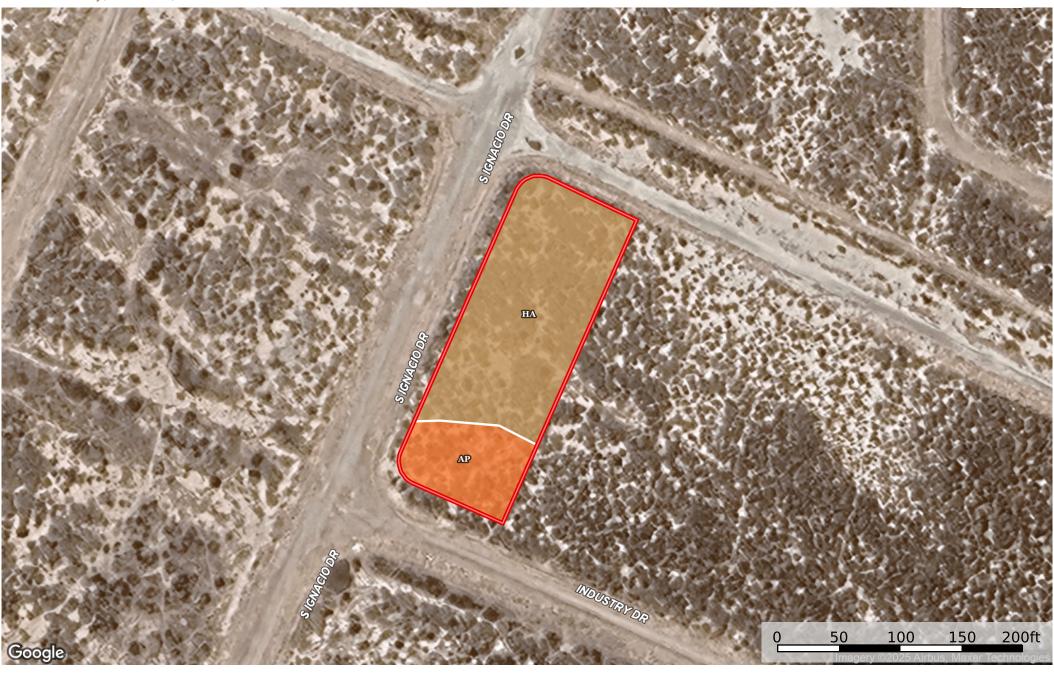

## Boundary 0.61 ac

| SOIL CODE | SOIL DESCRIPTION                                                | ACRES  | %     | CPI | NCCPI | CAP |
|-----------|-----------------------------------------------------------------|--------|-------|-----|-------|-----|
| На        | Haversid silt loam, 0 to 2 percent slopes, frequently flooded   | 0.47   | 75.81 | 0   | 13    | 6c  |
| Ар        | Apishapa clay loam, 0 to 2 percent slopes, occasionally flooded | 0.14   | 22.58 | 0   | 8     | 6c  |
| TOTALS    |                                                                 | 0.61(* | 100%  | 1   | 11.66 | 6.0 |

(\*) Total acres may differ in the second decimal compared to the sum of each acreage soil. This is due to a round error because we only show the acres of each soil with two decimal.

- (c) climatic limitations (e) susceptibility to erosion
- (s) soil limitations within the rooting zone (w) excess of water