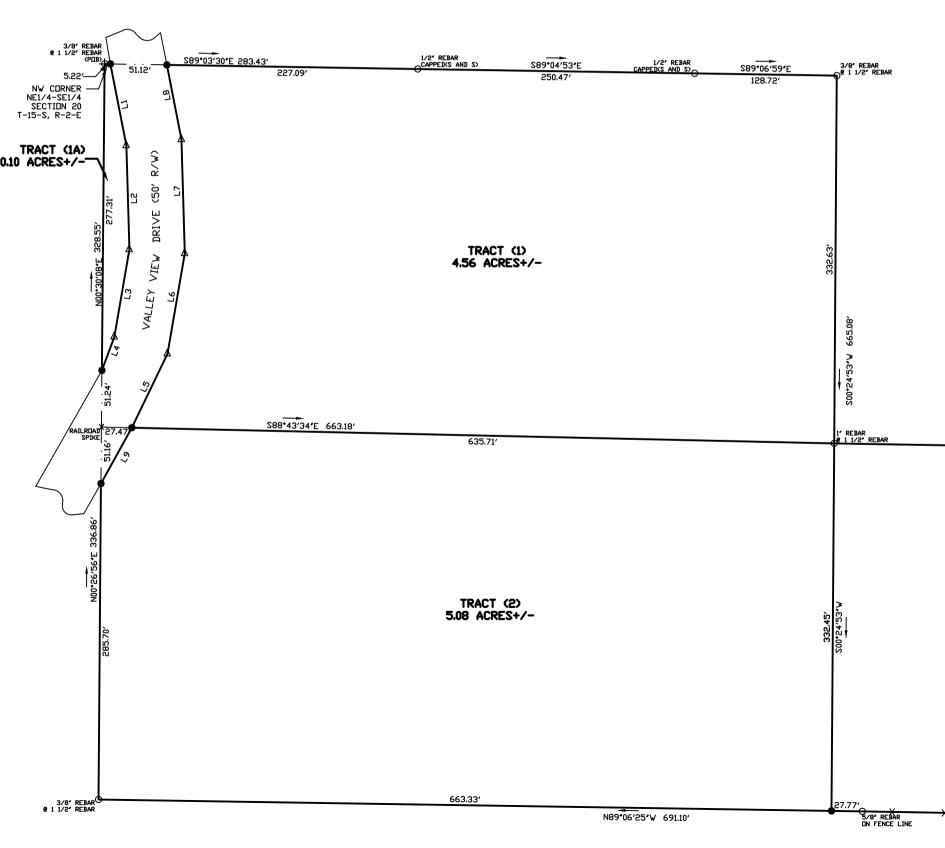

| LINE TABLE |         |                      |
|------------|---------|----------------------|
| LINE       | LENGTH  | BEARING              |
| L1         | 75.15′  | S11*05'31"E          |
| L2         | 94.03′  | S01*39′56 <b>″</b> E |
| L3         | 80.19′  | S09*46′18″W          |
| L4         | 32.45′  | S20*14′47″W          |
| L5         | 74.27′  | N25*46'20"E          |
| L6         | 92.22′  | N09*46'18"E          |
| L7         | 103.16′ | N01*39′56″₩          |
| L8         | 68.62′  | N11*05′33″W          |
| L9         | 57.72′  | N28*52'11"E          |
| L10        | 59.82′  | S00*39'29"W          |
| L11        | 31.02′  | N89*22′19 <b>″</b> W |
| L12        | 67.40′  | N28*03'39"E          |
|            |         |                      |

GRID NORTH & BEARINGS SHOWN ARE IN REFERENCE TO NAD83 ALABAMA EAST ZONE STATE PLANE COORDINATES ESTABLISHED BY STATIC GPS, RTK, GPS AND CONVENTIONAL SURVEYING METHODS. ð

ALABAMA EAST ZONE GRID

| E-911 ADDRESSES |                                            |  |  |
|-----------------|--------------------------------------------|--|--|
| TRACT #         | ADDRESS                                    |  |  |
| TRACT (1)       | 175 VALLEY VIEW DRIVE, DDENVILLE, AL 35120 |  |  |
| TRACT (2)       | 213 VALLEY VIEW DRIVE, DDENVILLE, AL 35120 |  |  |