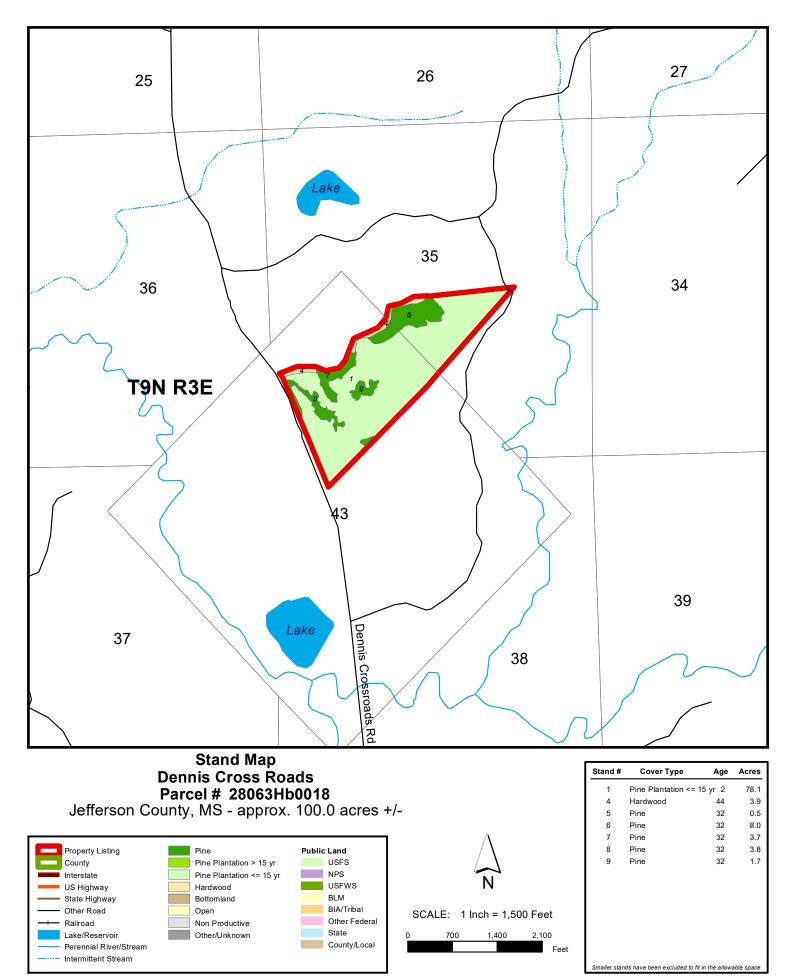

The property depicted on this map has not been surveyed. The acreage is an estimate based upon GIS data. The volume information in this report is based on current information in the seller's inventory system. The information is subject to change due to harvest activities and/or updates resulting from routine maintenance of the inventory system. Neither the owner nor its officers, directors, employees or agents represent or warrant the accuracy or completeness of the ownership acreage, the cover type acreage, timber inventory species, grade or volumes, legal or practical access to the property, or operability. 7/8