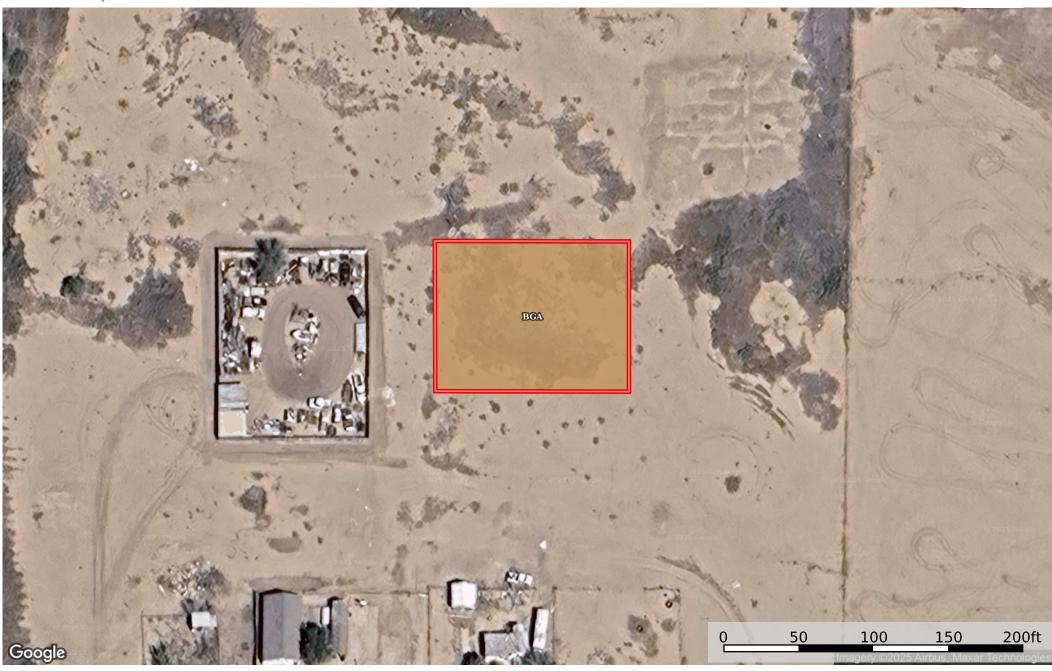

**0.30 Acre Roswell, Chaves County, NM R003880/ 4-134-**Chaves County, New Mexico, 0.3 AC +/-

## Boundary 0.3 ac

| SOIL CODE | SOIL DESCRIPTION                    | ACRES  | %    | СРІ | NCCPI | CAP |
|-----------|-------------------------------------|--------|------|-----|-------|-----|
| BgA       | Bigetty loam, 0 to 1 percent slopes | 0.3    | 100  | 0   | 21    | 7c  |
| TOTALS    |                                     | 0.3(*) | 100% | 1   | 21.0  | 7   |