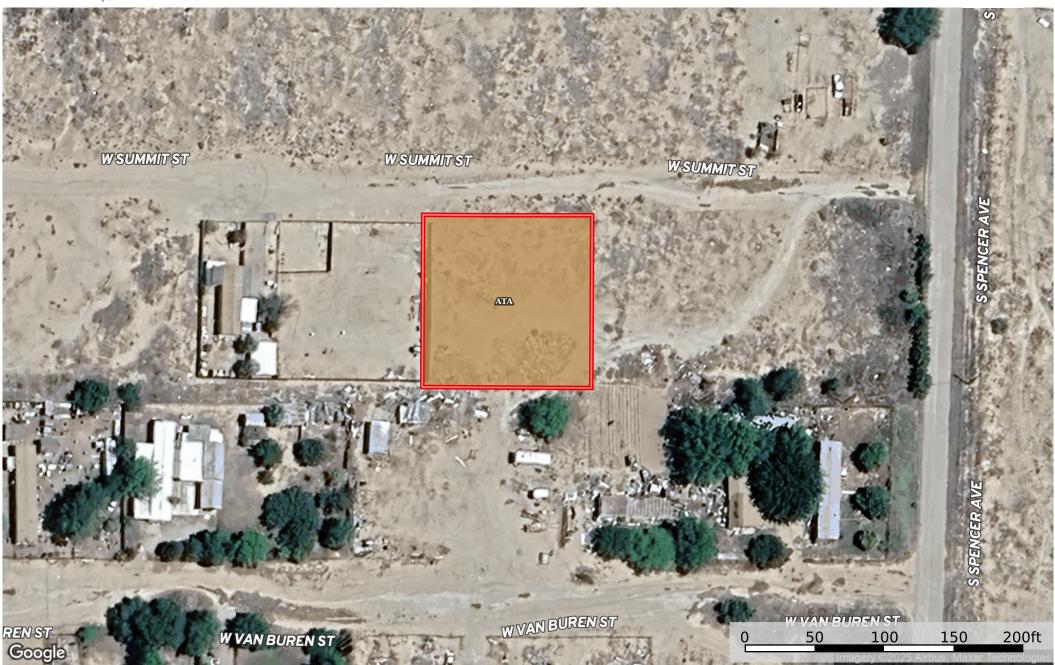

## 0.35 Acre Roswell, Chaves County, NM R008560/ 4-132-

Chaves County, New Mexico, 0.35 AC +/-

## Boundary 0.35 ac

| SOIL CODE | SOIL DESCRIPTION                  | ACRES  | %    | СРІ | NCCPI | CAP |
|-----------|-----------------------------------|--------|------|-----|-------|-----|
| AtA       | Atoka loam, 0 to 1 percent slopes | 0.35   | 100  | 0   | 14    | 7s  |
| TOTALS    |                                   | 0.35(* | 100% | -   | 14.0  | 7   |

(\*) Total acres may differ in the second decimal compared to the sum of each acreage soil. This is due to a round error because we only show the acres of each soil with two decimal.