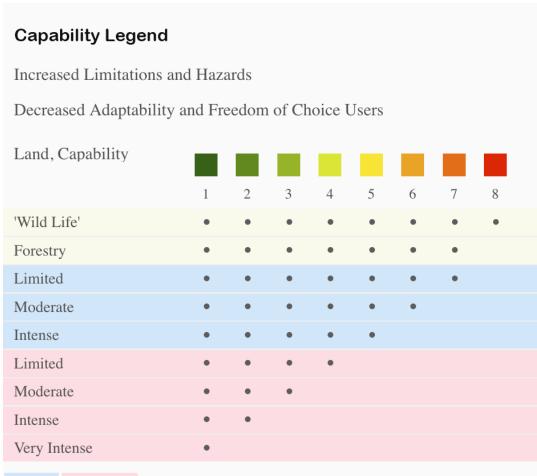

## Boundary 0.35 ac

| SOIL CODE | SOIL DESCRIPTION                  | ACRES  | %    | СРІ | NCCPI | CAP |
|-----------|-----------------------------------|--------|------|-----|-------|-----|
| AtA       | Atoka loam, 0 to 1 percent slopes | 0.35   | 100  | 0   | 14    | 7s  |
| TOTALS    |                                   | 0.35(* | 100% | -   | 14.0  | 7   |

## **Grazing Cultivation**

- (c) climatic limitations (e) susceptibility to erosion
- (s) soil limitations within the rooting zone (w) excess of water