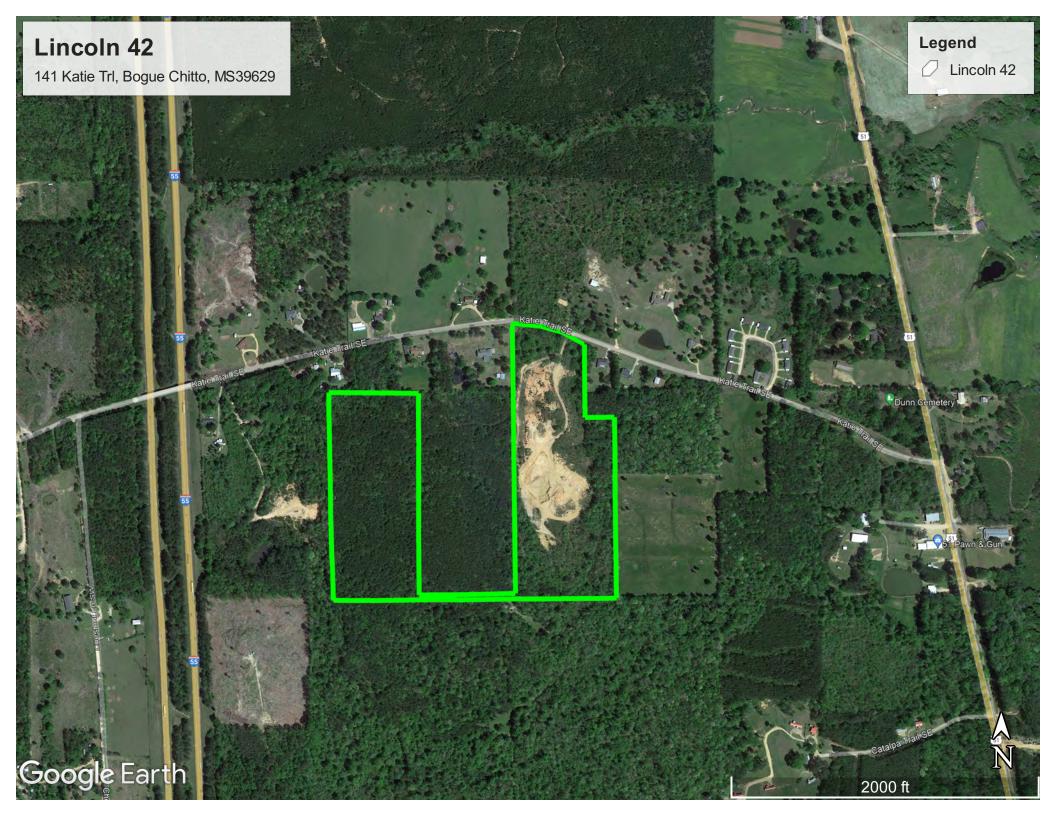

"Your One Stop Real Estate Shop"
LAND & TIMBER | RESIDENTIAL | COMMERCIAL | OIL & GAS

- Only \$275,000.00
- \* 42 acres +/-
- Commercial Gravel Pit

## Surface Minerals Opportunity!

42 ac +/- of gravel located just south of Brookhaven!

- Commercial Gravel Opportunity!
- Beautiful Pines & Hardwoods
- Appraisal Upon Request
  - Over 700,000 yards of Gravel
  - Great Road Frontage & Access
  - Utilities
  - Address: 141 Katie Trail, Brookhaven, MS 39601

## Seller will Divide-

- West 18 ac \$135,000
- East 24 ac \$180,000

## **Timberland**

- West 18 is well stocked with Pine
- Great Location & Access