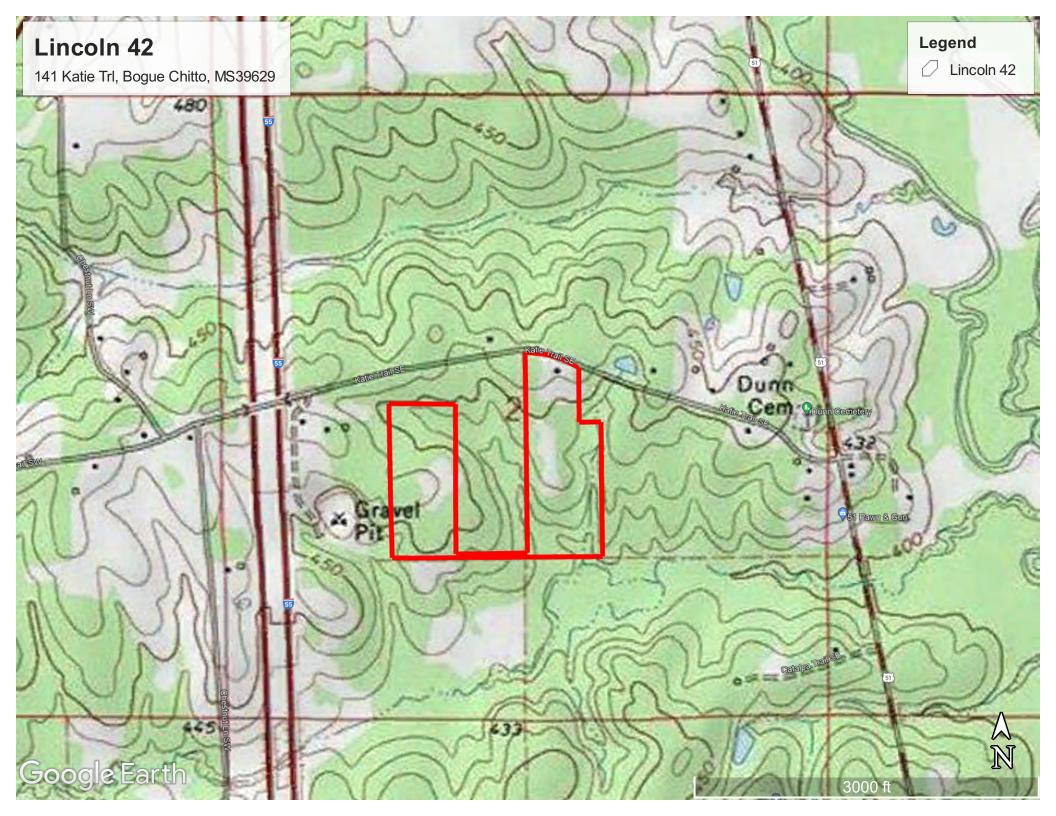

"Your One Stop Real Estate Shop"
LAND & TIMBER | RESIDENTIAL | COMMERCIAL | OIL & GAS

- Only \$275,000.00
- \* 42 acres +/-
- Commercial Gravel Pit

## Surface Minerals Opportunity!

42 ac +/- of gravel located just south of Brookhaven!

- Commercial Gravel Opportunity!
- Beautiful Pines & Hardwoods
- Appraisal Upon Request
  - Over 700,000 yards of Gravel
  - Great Road Frontage & Access
  - Utilities
  - Address: 141 Katie Trail, Brookhaven, MS 39601

## Seller will Divide-

- West 18 ac \$135,000
- East 24 ac \$180,000

## **Timberland**

- West 18 is well stocked with Pine
- Great Location & Access