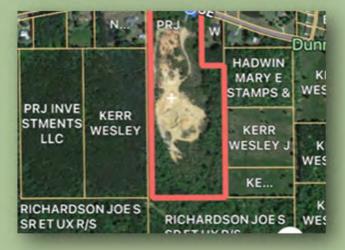

## Seller will Divide-

- West 18 ac \$135,000
- East 24 ac \$180,000

## **Timberland**

- West 18 is well stocked with Pine
- Great Location & Access