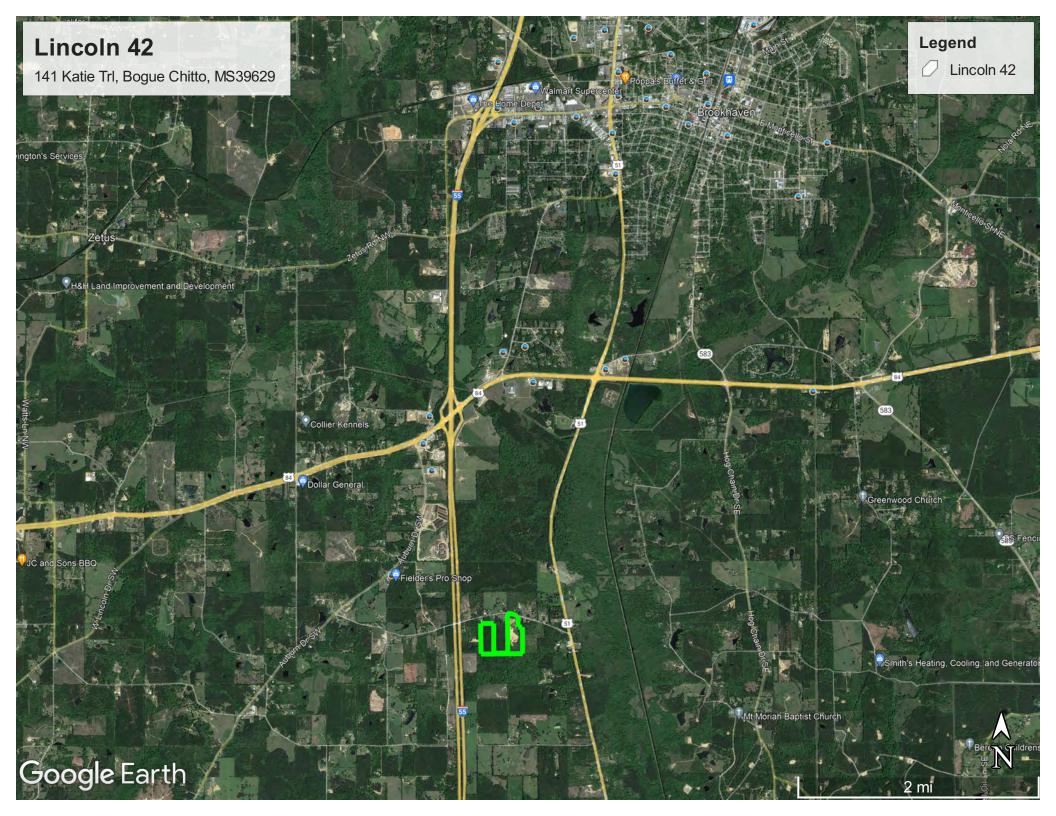

"Your One Stop Real Estate Shop"
LAND & TIMBER | RESIDENTIAL | COMMERCIAL | OIL & GAS

- Only \$275,000.00
- \* 42 acres +/-
- Commercial Gravel Pit

## Surface Minerals Opportunity!

42 ac +/- of gravel located just south of Brookhaven!

- Commercial Gravel Opportunity!
- Beautiful Pines & Hardwoods
- Appraisal Upon Request
  - Over 700,000 yards of Gravel
  - Great Road Frontage & Access
  - Utilities
  - Address: 141 Katie Trail, Brookhaven, MS 39601