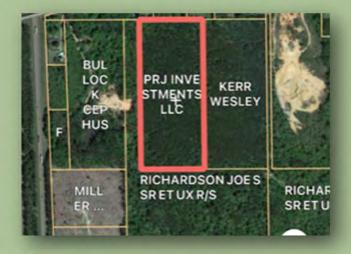

"Your One Stop Real Estate Shop"
LAND & TIMBER | RESIDENTIAL | COMMERCIAL | OIL & GAS

- Only \$275,000.00
- \* 42 acres +/-
- Commercial Gravel Pit

## Surface Minerals Opportunity!

42 ac +/- of gravel located just south of Brookhaven!

- Commercial Gravel Opportunity!
- Beautiful Pines & Hardwoods
- Appraisal Upon Request
  - Over 700,000 yards of Gravel
  - Great Road Frontage & Access
  - Utilities
  - Address: 141 Katie Trail, Brookhaven, MS 39601







**Gary W. Stewart** 

MOBILE: 601-757-3009

gwstewart@4cornerprop.com

Office: 601-952-2828

Fax: 601-510-9446

www.4cplandandhomes.com



## Seller will Divide-

- West 18 ac \$135,000
- East 24 ac \$180,000







## **Timberland**

- West 18 is well stocked with Pine
- Great Location & Access