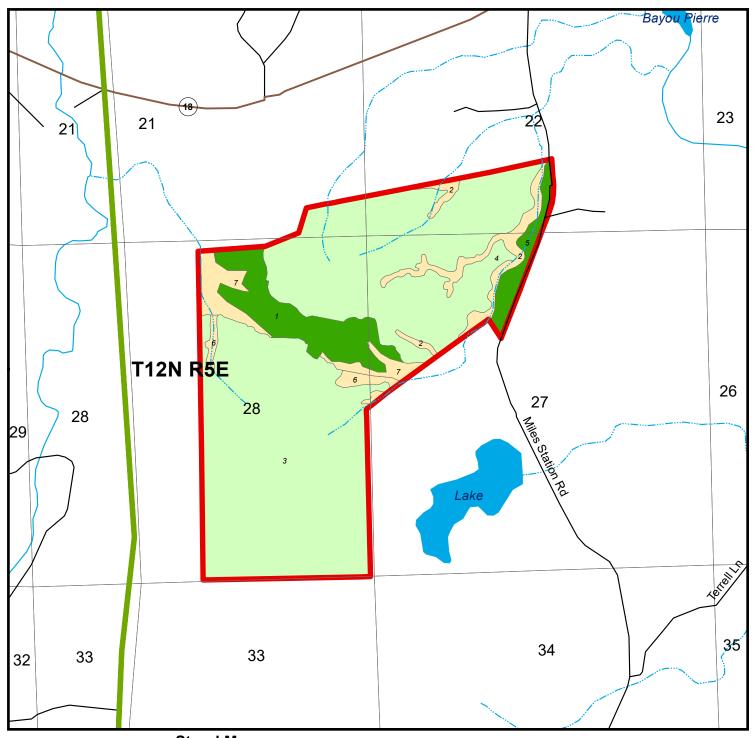

## Stand Map Hwy 18 Carpenter Parcel # 28029So0001 Copiah County, MS - approx. 491.0 acres +/-

| $\bigwedge_{\mathbf{N}}$ |        |            |         |  |
|--------------------------|--------|------------|---------|--|
| SCA                      | LE: 11 | nch = 1,50 | 00 Feet |  |
| 0                        | 700    | 1,400      | 2,100   |  |
|                          |        |            | Feet    |  |

| Stand #                                                         | Cover Type            | Age  | Acres |  |
|-----------------------------------------------------------------|-----------------------|------|-------|--|
| 1                                                               | Pine                  | 32   | 40.8  |  |
| 2                                                               | Hardwood              | 32   | 21.4  |  |
| 3                                                               | Pine Plantation <= 15 | yr 4 | 217.2 |  |
| 4                                                               | Pine Plantation <= 15 | yr 4 | 170.6 |  |
| 5                                                               | Pine                  | 32   | 14.4  |  |
| 6                                                               | Hardwood              | 32   | 6.9   |  |
| 7                                                               | Hardwood              | 32   | 19.2  |  |
|                                                                 |                       |      |       |  |
|                                                                 |                       |      |       |  |
|                                                                 |                       |      |       |  |
|                                                                 |                       |      |       |  |
| l                                                               |                       |      |       |  |
|                                                                 |                       |      |       |  |
| l                                                               |                       |      |       |  |
| l                                                               |                       |      |       |  |
| Smaller stands have been excluded to fit in the allowable space |                       |      |       |  |