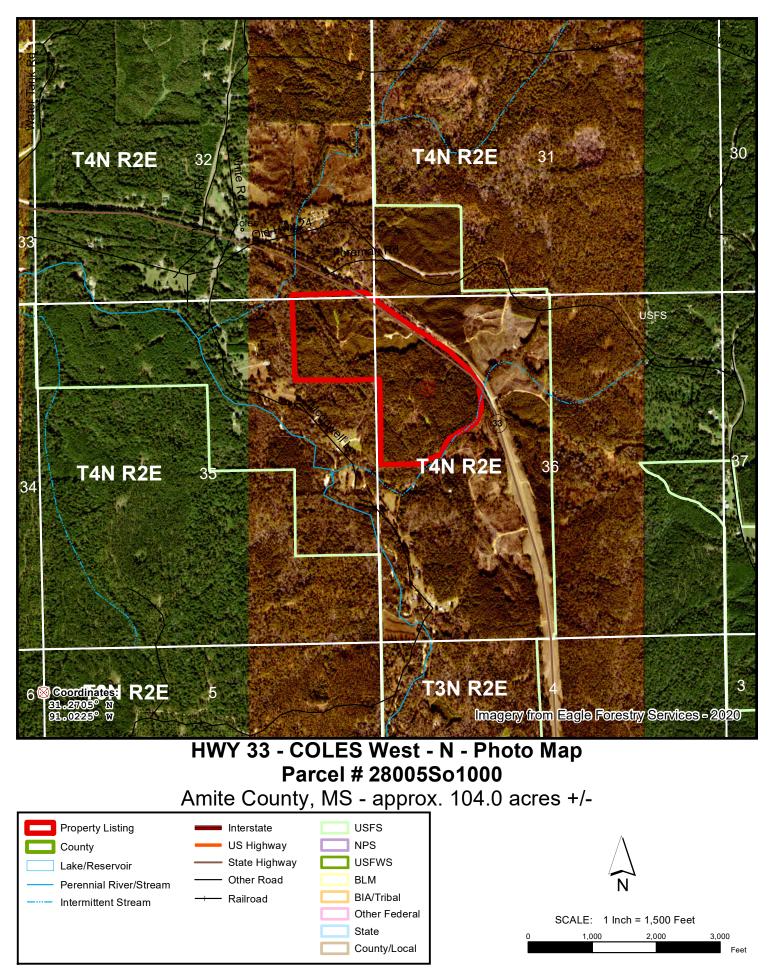

The property depicted on this map has not been surveyed. The acreage is an estimate based upon GIS data. The volume information in this report is based on current information in the seller's inventory system. The information is subject to change due to harvest activities and/or updates resulting from routine maintenance of the inventory system. Neither the owner nor its officers, directors, employees or agents represent or warrant the accuracy or completeness of the ownership acreage, the cover type acreage, timber inventory species, grade or volumes, legal or practical access to the property, or operability. 4/26/2021