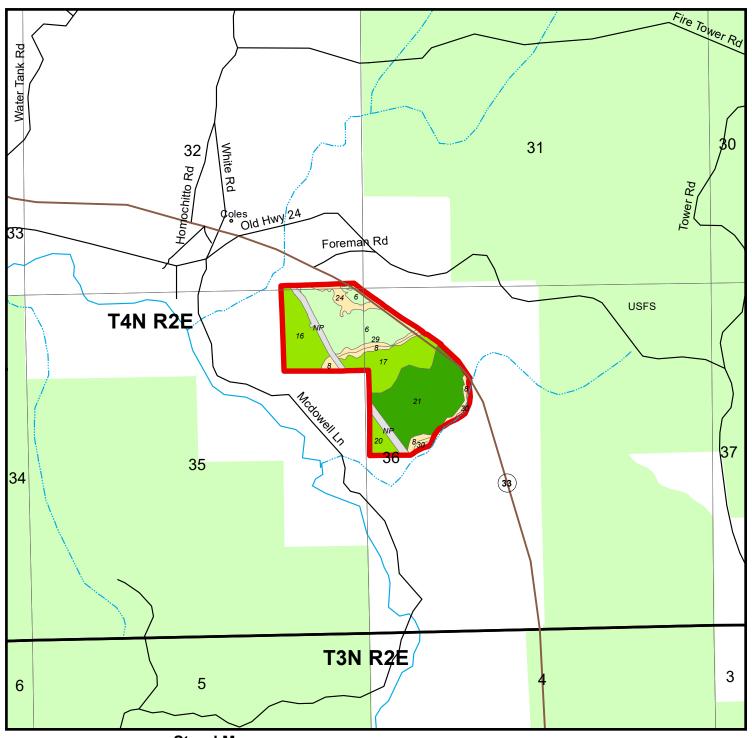

## Stand Map HWY 33 - COLES West - N Parcel # 28005So1000

Amite County, MS - approx. 104.0 acres +/-

| Stand #                                                         | Cover Type             | Age  | Acres |
|-----------------------------------------------------------------|------------------------|------|-------|
| NP                                                              | Non Productive         | NA   | 5.8   |
| 2                                                               | Pine Plantation <= 15  | yr 1 | 0.3   |
| 6                                                               | Pine Plantation <= 15  | yr 5 | 21.8  |
| 8                                                               | Hardwood               | 34   | 4.9   |
| 16                                                              | Pine Plantation > 15 y | r 33 | 14.5  |
| 17                                                              | Pine Plantation > 15 y | r 33 | 14.9  |
| 20                                                              | Pine Plantation > 15 y | r 33 | 3.9   |
| 21                                                              | Pine                   | 33   | 29.8  |
| 24                                                              | Hardwood               | 34   | 4.9   |
| 29                                                              | Hardwood               | 34   | 1.6   |
| 30                                                              | Hardwood               | 34   | 1.4   |
|                                                                 |                        |      |       |
|                                                                 |                        |      |       |
|                                                                 |                        |      |       |
|                                                                 |                        |      |       |
| Smaller stands have been excluded to fit in the allowable space |                        |      |       |