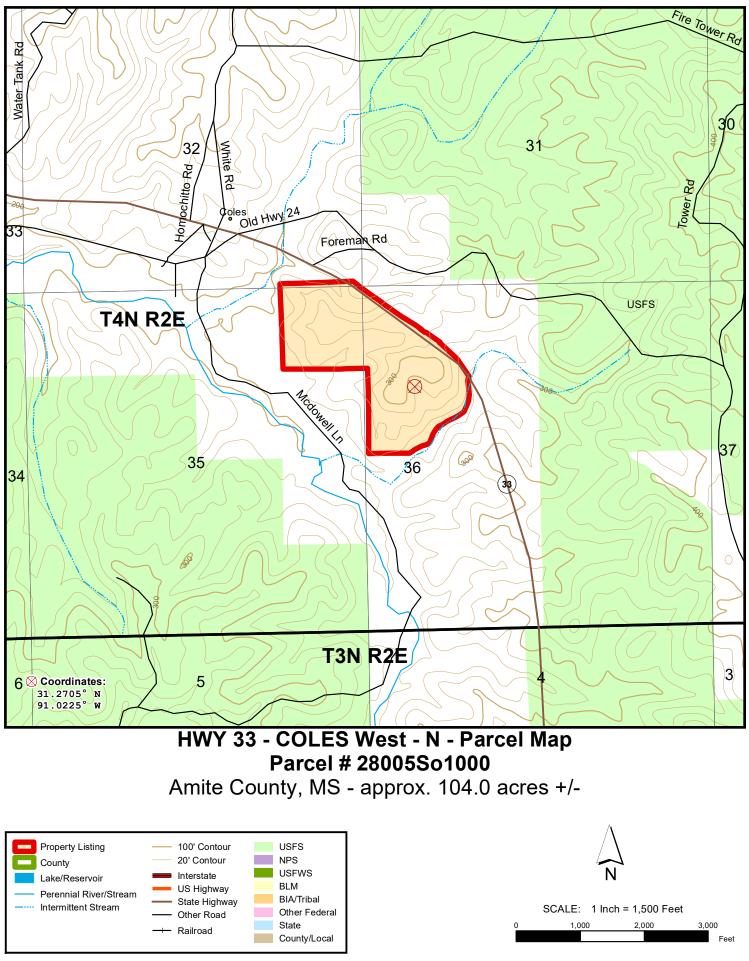

The property depicted on this map has not been surveyed. The acreage is an estimate based upon GIS data. The volume information in this report is based on current information in the seller's inventory system. The information is subject to change due to harvest activities and/or updates resulting from routine maintenance of the inventory system. Neither the owner nor its officers, directors, employees or agents represent or warrant the accuracy or completeness of the ownership acreage, the cover type acreage, timber inventory species, grade or volumes, legal or practical access to the property, or operability. 4/26/2021