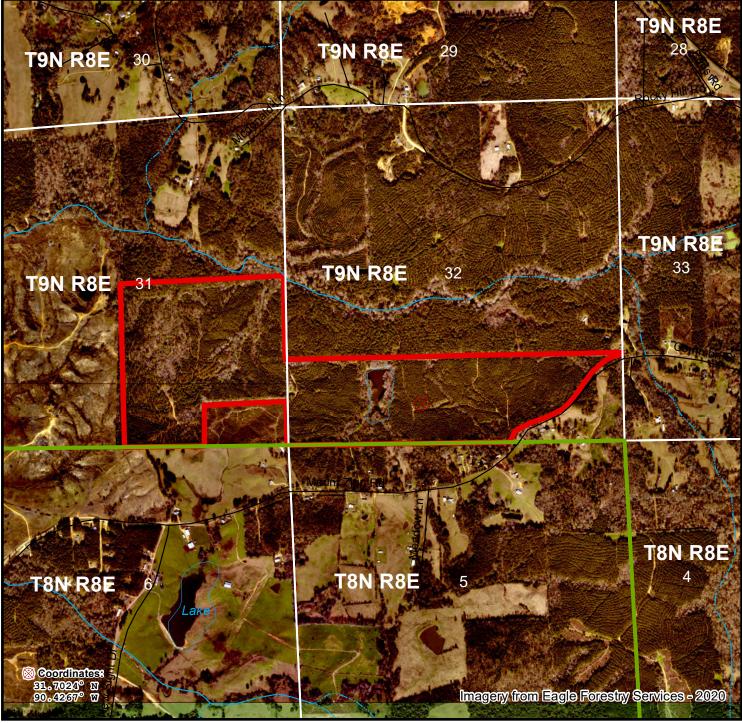

## Wesson Lake - Photo Map Parcel # 28029Hb0024

The property depicted on this map has not been surveyed. The acreage is an estimate based upon GIS data. The volume information in this report is based on current information in the seller's inventory system. The information is subject to change due to harvest activities and/or updates resulting from routine maintenance of the inventory system. Neither the owner nor its officers, directors, employees or agents represent or warrant the accuracy or completeness of the ownership acreage, the cover type acreage, timber inventory species, grade or volumes, legal or practical access to the property, or operability.