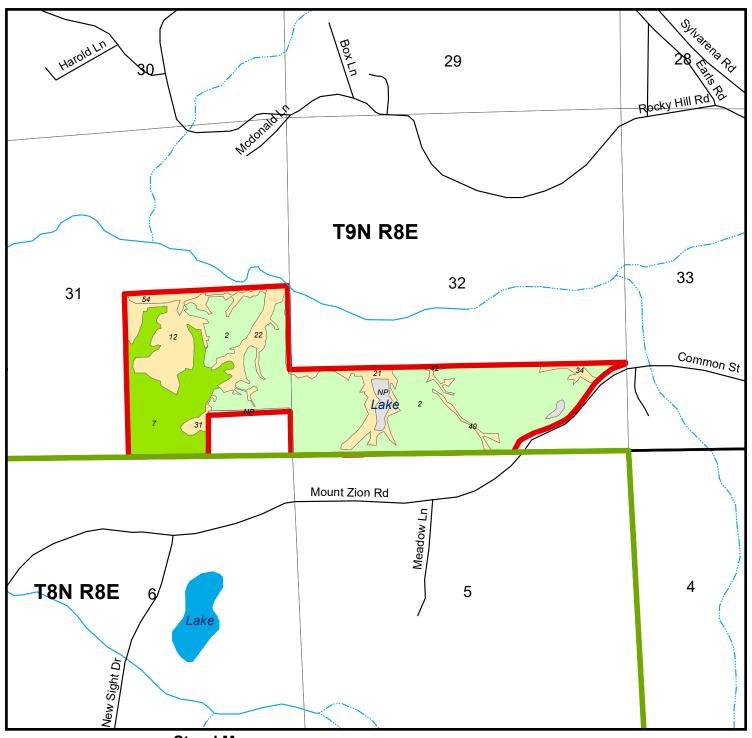

## Stand Map Wesson Lake Parcel # 28029Hb0024 Copiah County, MS - approx. 268.0 acres +/-

| Stand #                                                         | Cover Type              | Age   | Acres |
|-----------------------------------------------------------------|-------------------------|-------|-------|
| NP                                                              | Non Productive          | NA    | 6.3   |
| 2                                                               | Pine Plantation <= 15   | yr 11 | 151.7 |
| 7                                                               | Pine Plantation > 15 yr | 17    | 45.4  |
| 12                                                              | Hardwood                | 44    | 25.8  |
| 21                                                              | Hardwood                | 37    | 11.7  |
| 22                                                              | Hardwood                | 44    | 13.0  |
| 31                                                              | Hardwood                | 44    | 2.7   |
| 34                                                              | Hardwood                | 37    | 2.8   |
| 40                                                              | Hardwood                | 37    | 1.8   |
| 42                                                              | Hardwood                | 37    | 1.4   |
| 54                                                              | Hardwood                | 44    | 5.8   |
|                                                                 |                         |       |       |
| Smaller stands have been excluded to fit in the allowable space |                         |       |       |