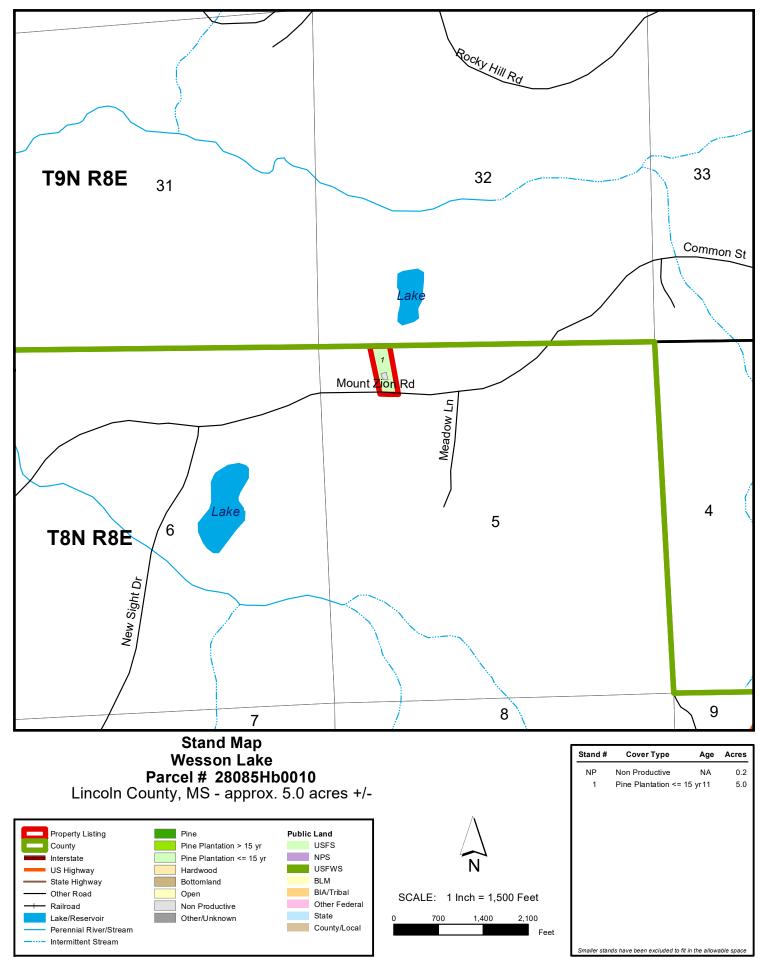

The property depicted on this map has not been surveyed. The acreage is an estimate based upon GIS data. The volume information in this report is based on current information in the seller's inventory system. The information is subject to change due to harvest activities and/or updates resulting from routine maintenance of the inventory system. Neither the owner nor its officers, directors, employees or agents represent or warrant the accuracy or completeness of the ownership acreage, the cover type acreage, timber inventory species, grade or volumes, legal or practical access to the property, or operability. 4/26/2021