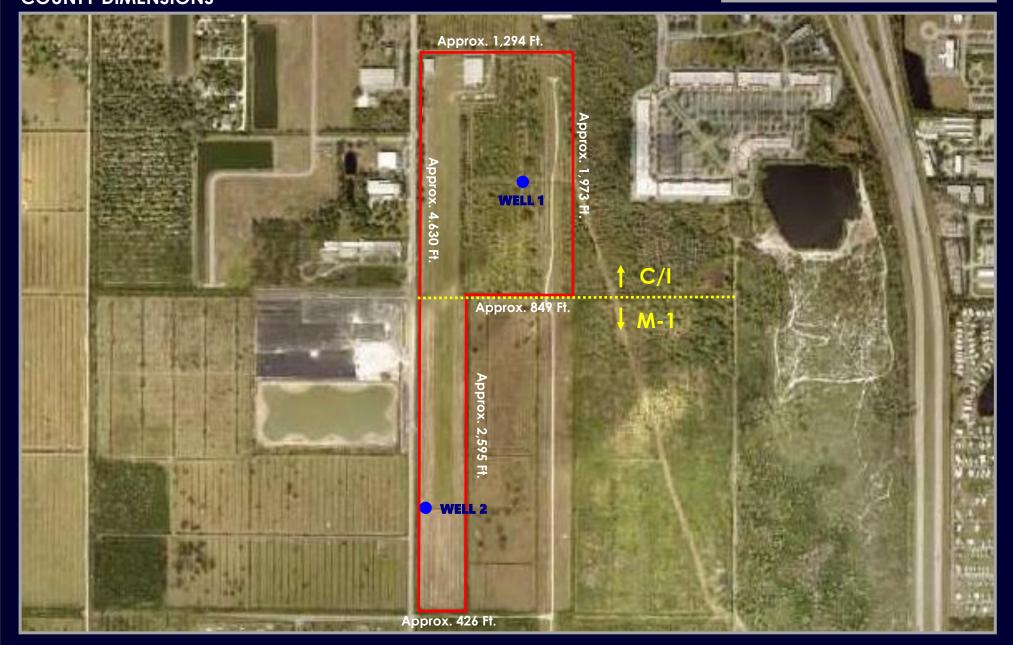

# 76.56 ACRES INDUSTRIAL / MULTI-FAM 1890 98th Avenue Vero Beach, FL 32966

| LAND SIZE: | 76.56 Acres              |
|------------|--------------------------|
| BUILDINGS: | 9,900 SF Year Built 1973 |

- 32,000 SF Year Built 1973 **R.E. TAXES:** \$10,080.80 (2022)
- **ZONING:** (A-1) Agricultural -1 District
- UTILITIES: County Water & Sewer Available. FPL Electric
- SALE PRICE: \$10,800,000 (\$141,066 Per Acre)

FEATURES:

- Located in an Opportunity Zone!

- Approx. 50 acres in Comm/Ind Future Land Use
- Approx. 27 Acres in Multi-Family Future Land Use
- Current use is Air Plane Hangers and Airstrip
- Two Artesian wells! #1=8-10 inch, #2=4 inch.
- FPL and Gas easements along East boundary