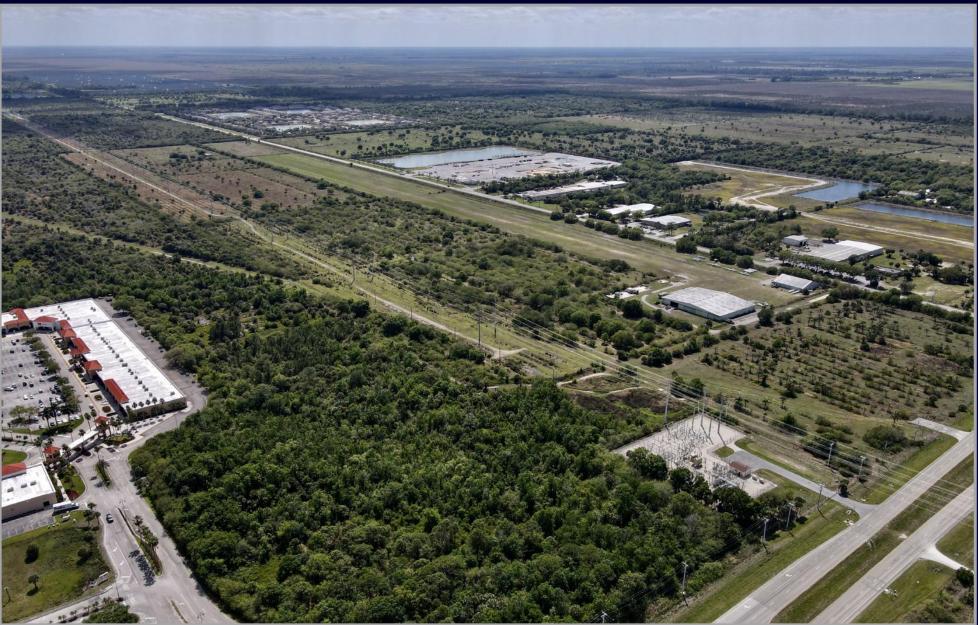

# 76.56 ACRES INDUSTRIAL / MULTI-FAM 1890 98th Avenue Vero Beach, FL 32966

| LAND SIZE: | 76.56 Acres              |
|------------|--------------------------|
| BUILDINGS: | 9,900 SF Year Built 1973 |

- 32,000 SF Year Built 1973 **R.E. TAXES:** \$10,080.80 (2022)
- **ZONING:** (A-1) Agricultural -1 District
- UTILITIES: County Water & Sewer Available. FPL Electric
- SALE PRICE: \$10,800,000 (\$141,066 Per Acre)

FEATURES:

- Located in an Opportunity Zone!

- Approx. 50 acres in Comm/Ind Future Land Use
- Approx. 27 Acres in Multi-Family Future Land Use
- Current use is Air Plane Hangers and Airstrip
- Two Artesian wells! #1=8-10 inch, #2=4 inch.
- FPL and Gas easements along East boundary