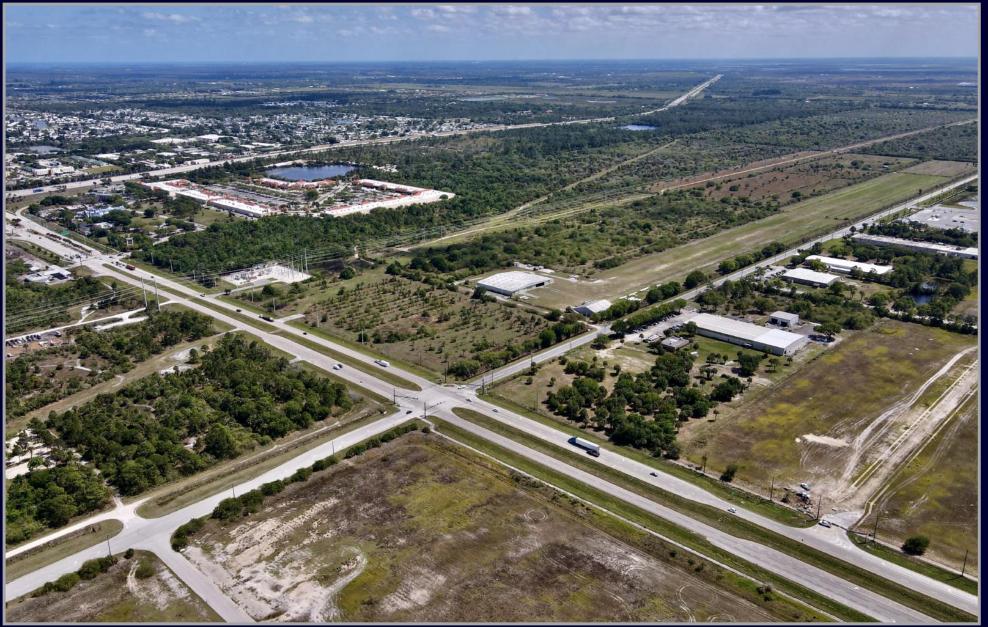

FEATURES:

- Located in an Opportunity Zone!

- Approx. 50 acres in Comm/Ind Future Land Use
- Approx. 27 Acres in Multi-Family Future Land Use
- Current use is Air Plane Hangers and Airstrip
- Two Artesian wells! #1=8-10 inch, #2=4 inch.
- FPL and Gas easements along East boundary