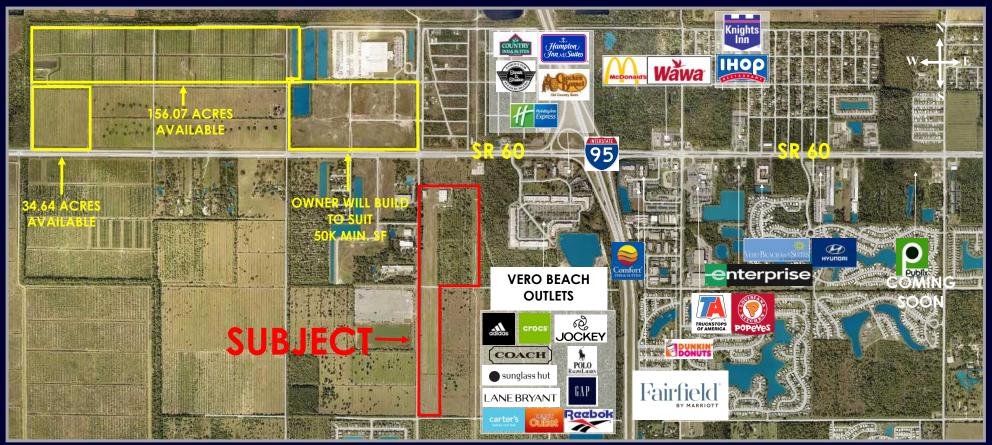

FEATURES:

- Located in an Opportunity Zone!

- Approx. 50 acres in Comm/Ind Future Land Use
- Approx. 27 Acres in Multi-Family Future Land Use
- Current use is Air Plane Hangers and Airstrip
- Two Artesian wells! #1=8-10 inch, #2=4 inch.
- FPL and Gas easements along East boundary