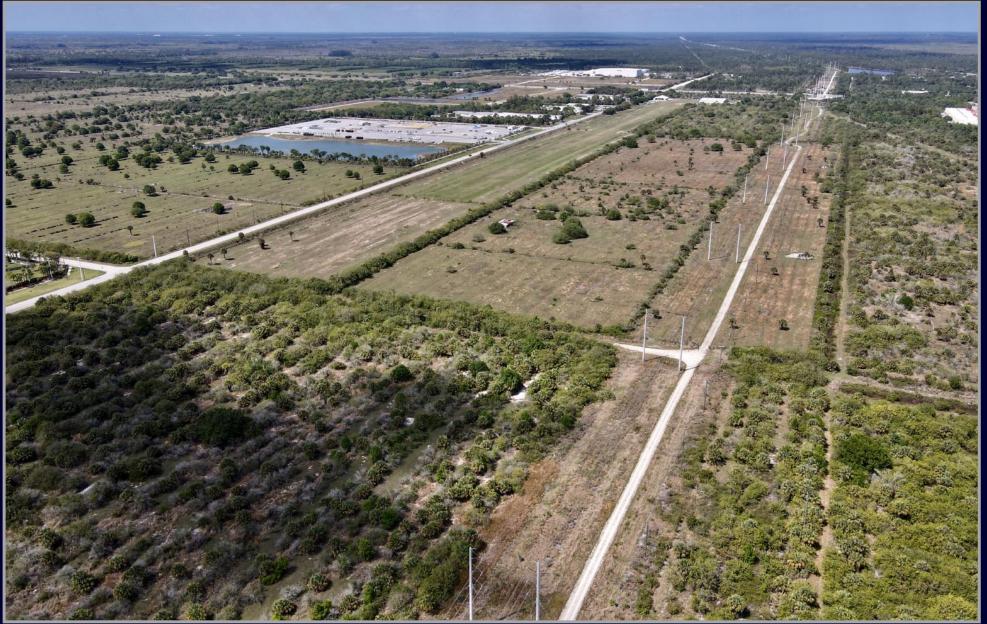

# 76.56 ACRES INDUSTRIAL / MULTI-FAM 1890 98th Avenue Vero Beach, FL 32966

| LAND SIZE: | 76.56 Acres              |
|------------|--------------------------|
| BUILDINGS: | 9,900 SF Year Built 1973 |

- 32,000 SF Year Built 1973 **R.E. TAXES:** \$10,080.80 (2022)
- **ZONING:** (A-1) Agricultural -1 District
- UTILITIES: County Water & Sewer Available. FPL Electric
- SALE PRICE: \$10,800,000 (\$141,066 Per Acre)

FEATURES:

- Located in an Opportunity Zone!

- Approx. 50 acres in Comm/Ind Future Land Use
- Approx. 27 Acres in Multi-Family Future Land Use
- Current use is Air Plane Hangers and Airstrip
- Two Artesian wells! #1=8-10 inch, #2=4 inch.
- FPL and Gas easements along East boundary