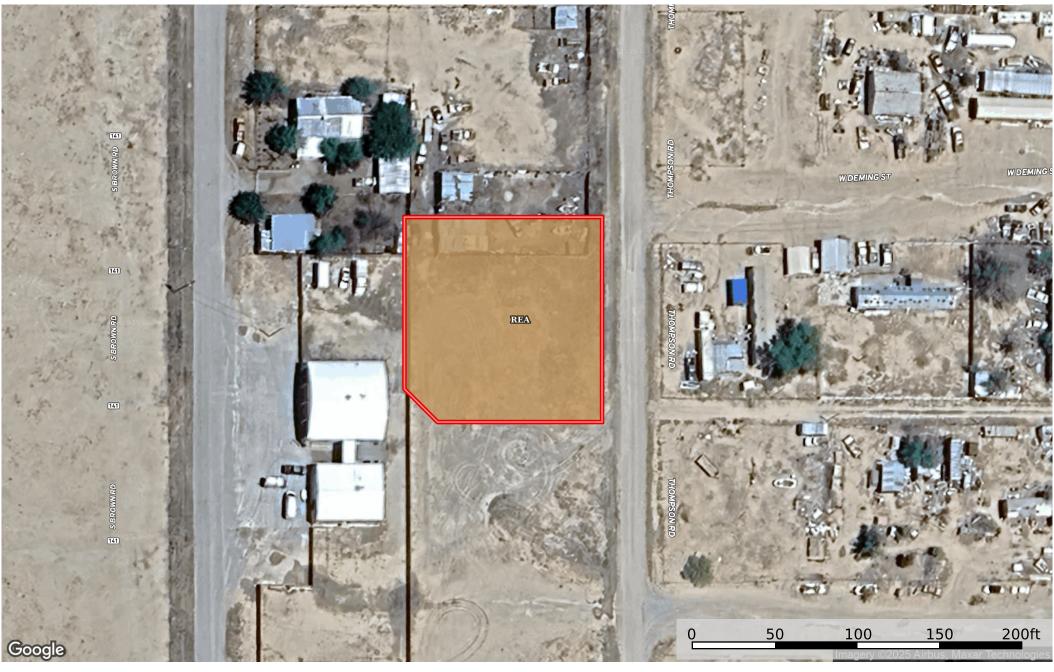

## **0.34 Acre Roswell, Chaves County, NM R007109/ 4-132-**Chaves County, New Mexico, 0.34 AC +/-

## Boundary 0.34 ac

| SOIL CODE | SOIL DESCRIPTION                   | ACRES  | %     | CPI | NCCPI | CAP |
|-----------|------------------------------------|--------|-------|-----|-------|-----|
| ReA       | Reakor loam, 0 to 1 percent slopes | 0.34   | 100.0 | 0   | 18    | 7c  |
| TOTALS    |                                    | 0.34(* | 100%  | 1   | 18.0  | 7.0 |

(\*) Total acres may differ in the second decimal compared to the sum of each acreage soil. This is due to a round error because we only show the acres of each soil with two decimal.