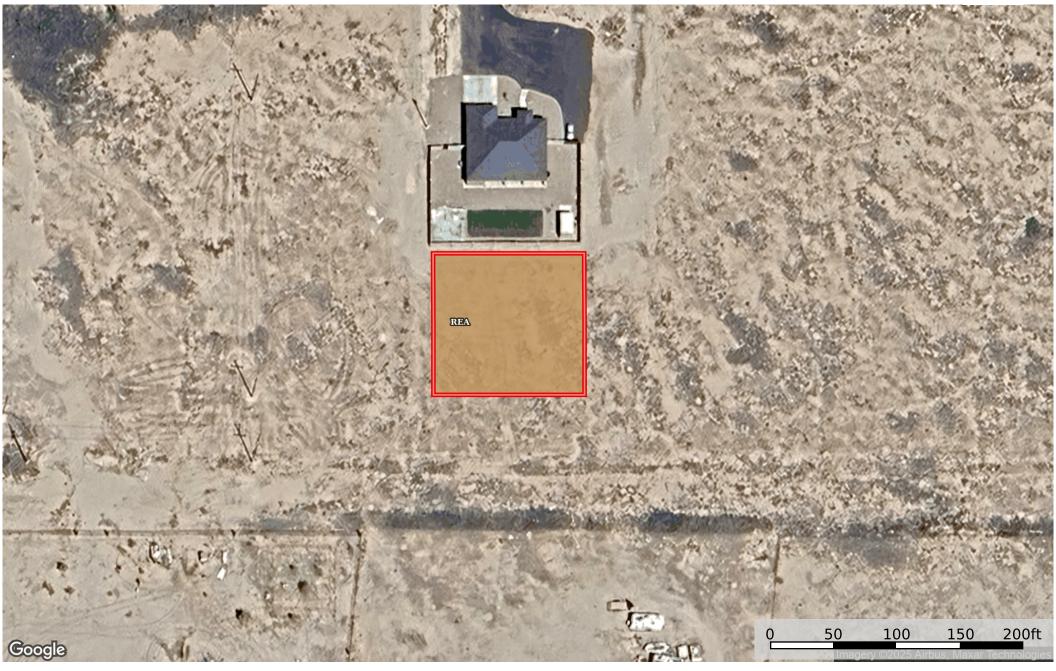

**0.31 Acre Roswell, Chaves County, NM R001964/ 4-133-** Chaves County, New Mexico, 0.31 AC +/-

## Boundary 0.31 ac

| SOIL CODE | SOIL DESCRIPTION                   | ACRES  | %    | CPI | NCCPI | CAP |
|-----------|------------------------------------|--------|------|-----|-------|-----|
| ReA       | Reakor loam, 0 to 1 percent slopes | 0.31   | 100  | 0   | 18    | 7c  |
| TOTALS    |                                    | 0.31(* | 100% | -   | 18.0  | 7   |

(\*) Total acres may differ in the second decimal compared to the sum of each acreage soil. This is due to a round error because we only show the acres of each soil with two decimal.