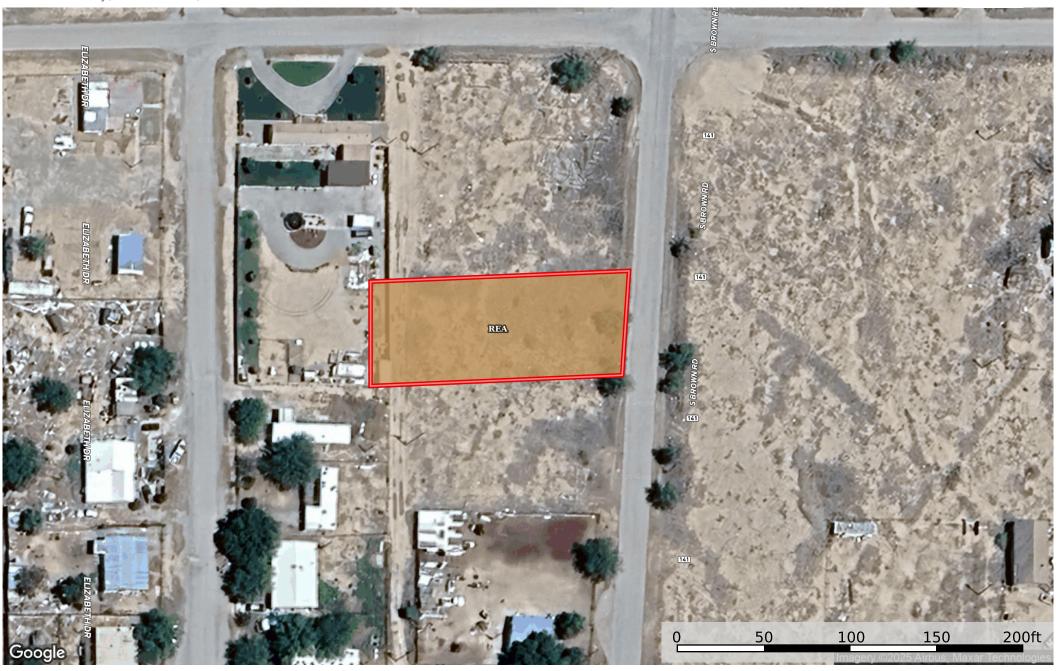

**0.20 Acre Roswell, Chaves County, NM R008226/4-131-**Chaves County, New Mexico, 0.2 AC +/-

## | Boundary 0.2 ac

| SOIL CODE | SOIL DESCRIPTION                   | ACRES  | %    | СРІ | NCCPI | CAP |
|-----------|------------------------------------|--------|------|-----|-------|-----|
| ReA       | Reakor loam, 0 to 1 percent slopes | 0.2    | 100  | 0   | 18    | 7c  |
| TOTALS    |                                    | 0.2(*) | 100% | 1   | 18.0  | 7   |