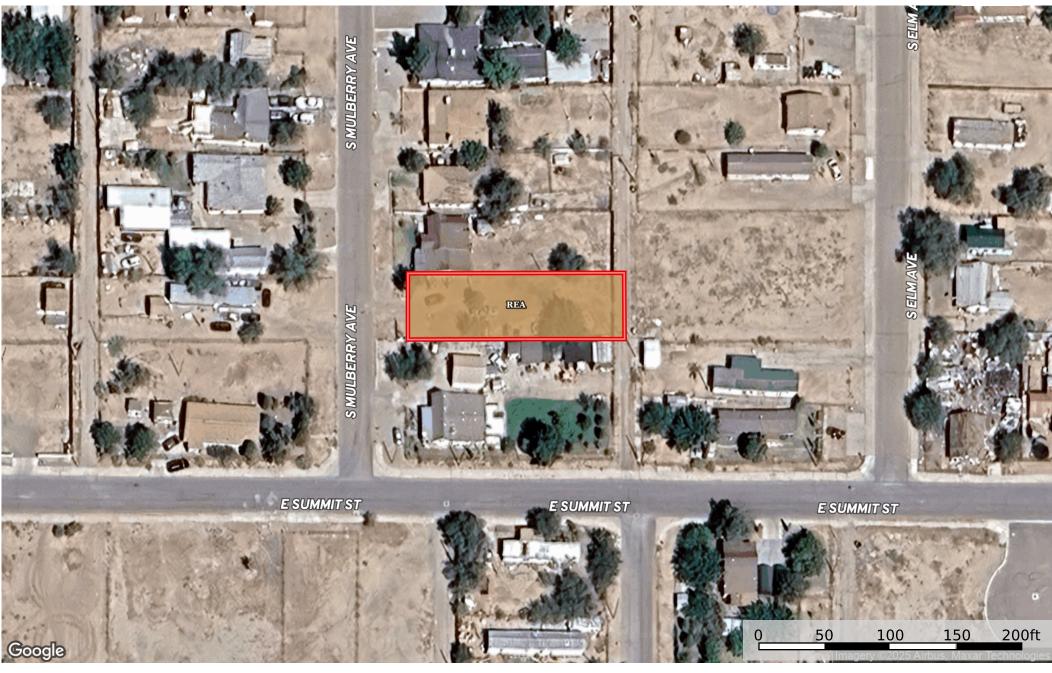

## 0.19 Acre Roswell, Chaves County, NM R003758/ 4-136-

Chaves County, New Mexico, 0.19 AC +/-

Boundary

## Boundary 0.19 ac

| SOIL CODE | SOIL DESCRIPTION                   | ACRES  | %    | CPI | NCCPI | CAP |
|-----------|------------------------------------|--------|------|-----|-------|-----|
| ReA       | Reakor loam, 0 to 1 percent slopes | 0.19   | 100  | 0   | 18    | 7c  |
| TOTALS    |                                    | 0.19(* | 100% | -   | 18.0  | 7   |