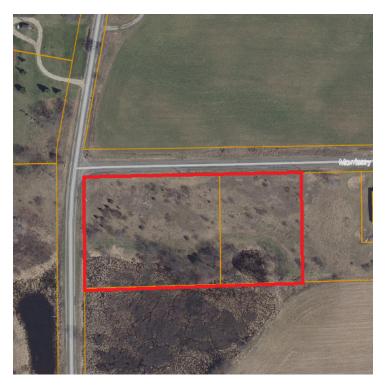

### **SUMMARY**

Lot 1: 1.374 Acres - \$175,000 Lot 2: 2.54 Acres - \$215,000 Combined Lots: 3.91 Acres - \$390,000

Zoning: LI (Light Industrial)

Parcel ID: 000-10-16-376-001-01 000-10-16-376-001-02

#### PROPERTY HIGHLIGHTS

- Two parcels 1.374 & 2.54 for total of 3.91 acres ready for construction
- 502' of frontage and 233' deep
- Gas and electric available
- · Well and septic
- Paved road

2023 Taxes: