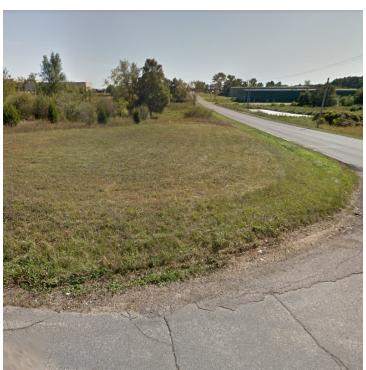

#### PROPERTY HIGHLIGHTS

- Two parcels 1.374 & 2.54 for total of 3.91 acres ready for construction
- 502' of frontage and 233' deep
- Gas and electric available
- · Well and septic
- Paved road

2023 Taxes:

- Ideal property for contractor or service type business
- Located off I-94 Exit 150 (Mt. Hope) in Jackson County
- Corner of Mt. Hope Road and Morrissey Roads
- Seller will consider owner financing to qualified buyer