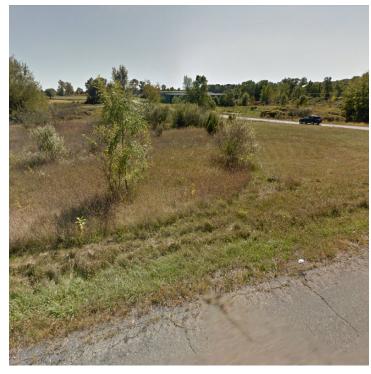

#### PROPERTY HIGHLIGHTS

- Two parcels 1.374 & 2.54 for total of 3.91 acres ready for construction
- 502' of frontage and 233' deep
- Gas and electric available
- · Well and septic
- Paved road

2023 Taxes:

- Ideal property for contractor or service type business
- Located off I-94 Exit 150 (Mt. Hope) in Jackson County
- Corner of Mt. Hope Road and Morrissey Roads
- Seller will consider owner financing to qualified buyer