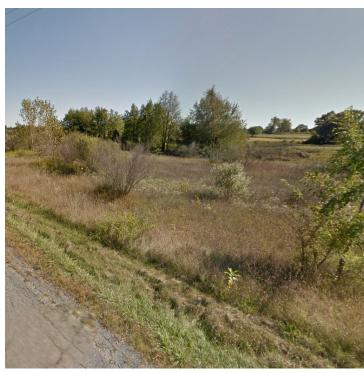

#### PROPERTY HIGHLIGHTS

- Two parcels 1.374 & 2.54 for total of 3.91 acres ready for construction
- 502' of frontage and 233' deep
- Gas and electric available
- · Well and septic
- Paved road

2023 Taxes:

- Ideal property for contractor or service type business
- Located off I-94 Exit 150 (Mt. Hope) in Jackson County
- Corner of Mt. Hope Road and Morrissey Roads
- Seller will consider owner financing to qualified buyer