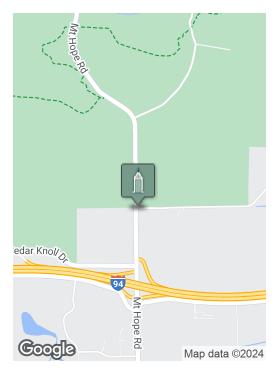

## **Light Industrial Land for Sale**

0 MORRISSEY ROAD, GRASS LAKE, MI 49240

- Ideal property for contractor or service type business
- Located off I-94 Exit 150 (Mt. Hope) in Jackson County
- Corner of Mt. Hope Road and Morrissey Roads
- Seller will consider owner financing to qualified buyer