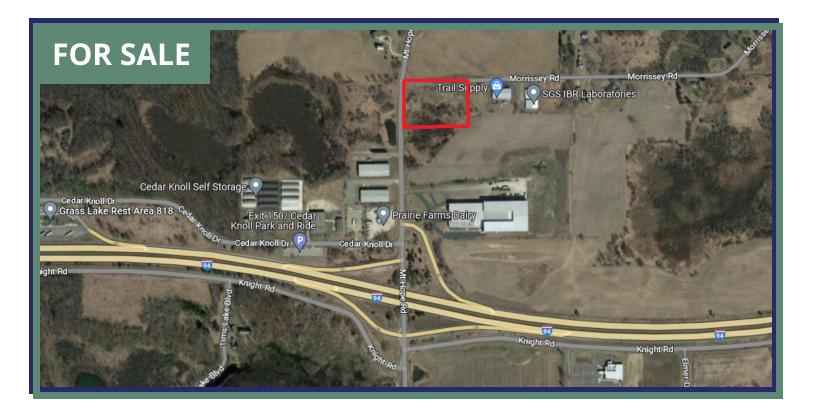

## **Light Industrial Land for Sale**

0 MORRISSEY ROAD, GRASS LAKE, MI 49240

#### PROPERTY HIGHLIGHTS

- Two parcels 1.374 & 2.54 for total of 3.91 acres ready for construction
- 502' of frontage and 233' deep
- Gas and electric available
- · Well and septic
- Paved road

2023 Taxes:

- Ideal property for contractor or service type business
- Located off I-94 Exit 150 (Mt. Hope) in Jackson County
- Corner of Mt. Hope Road and Morrissey Roads
- Seller will consider owner financing to qualified buyer