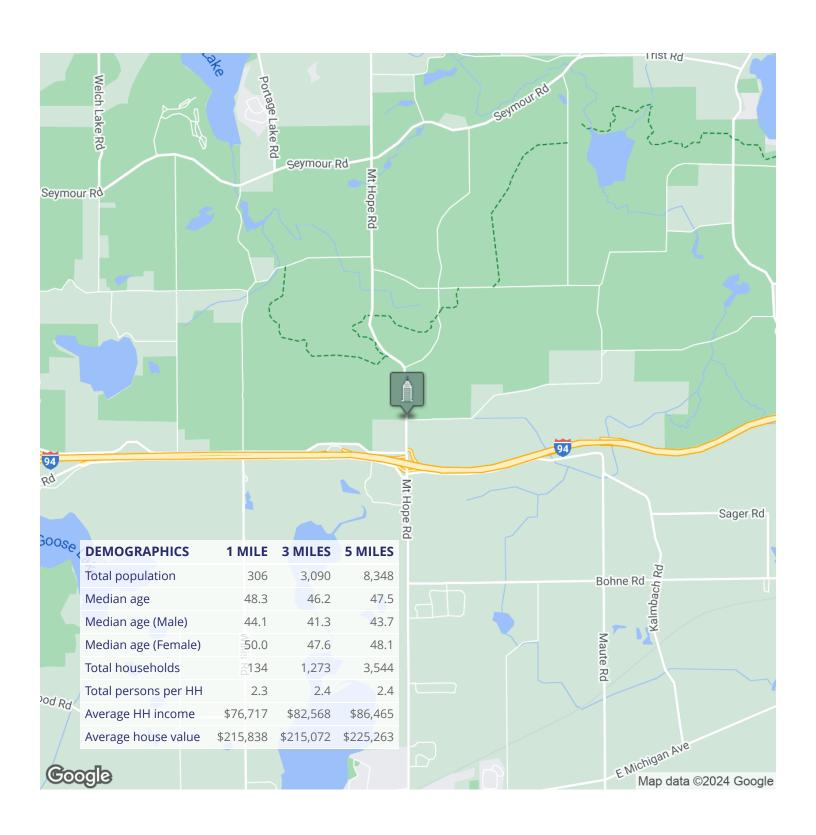

- Ideal property for contractor or service type business
- Located off I-94 Exit 150 (Mt. Hope) in Jackson County
- Corner of Mt. Hope Road and Morrissey Roads
- Seller will consider owner financing to qualified buyer