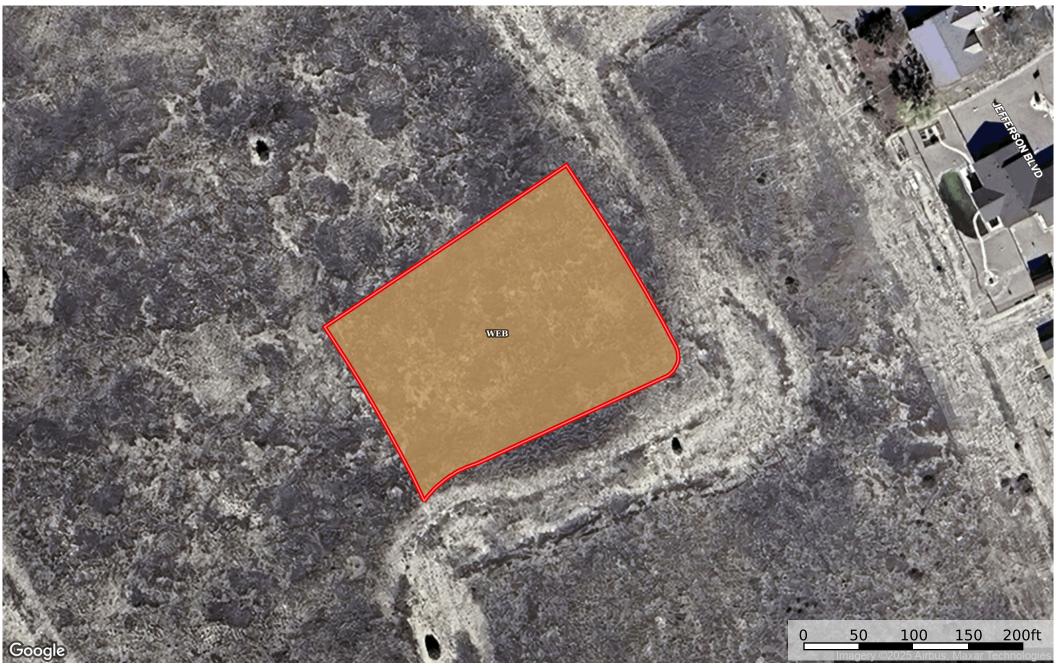

## **1.18 Acres Colorado City, Pueblo County, CO 4618114168** Pueblo County, Colorado, 1.18 AC +/-

## | Boundary 1.18 ac

| SOIL CODE | SOIL DESCRIPTION                       | ACRES       | %    | CPI | NCCPI | CAP |
|-----------|----------------------------------------|-------------|------|-----|-------|-----|
| WeB       | Wilid silt loam, 0 to 3 percent slopes | 1.18        | 100  | 0   | 23    | 4c  |
| TOTALS    |                                        | 1.18(*<br>) | 100% | -   | 23.0  | 4   |