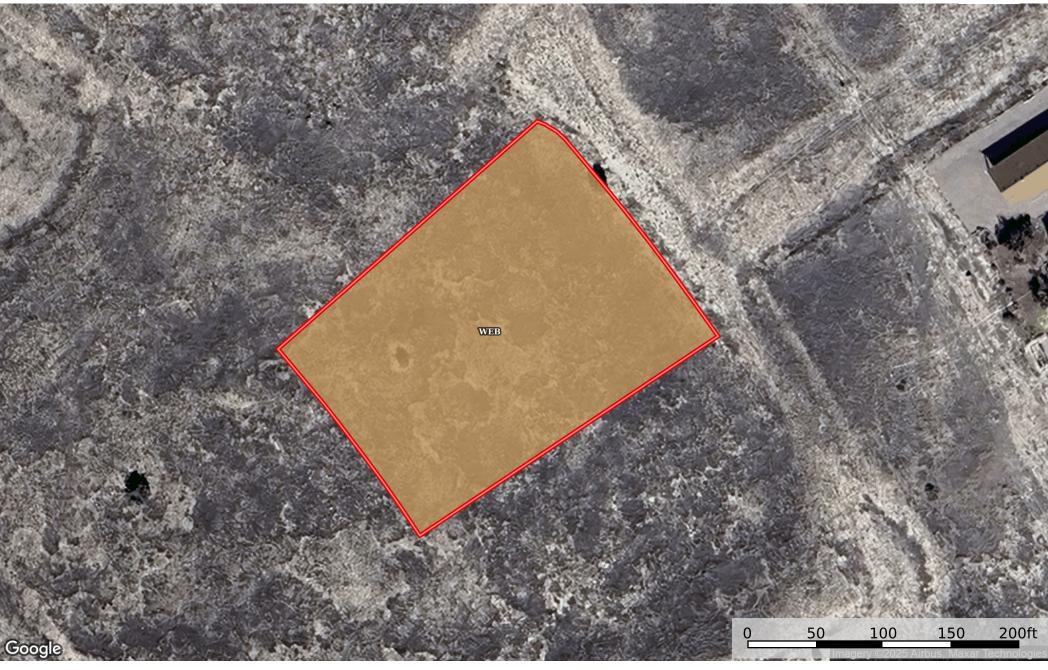

**1.12 Acres Colorado City, Pueblo County, CO 4618114169**Pueblo County, Colorado, 1.12 AC +/-

## | Boundary 1.15 ac

| SOIL CODE | SOIL DESCRIPTION                       | ACRES  | %    | СРІ | NCCPI | CAP |
|-----------|----------------------------------------|--------|------|-----|-------|-----|
| WeB       | Wilid silt loam, 0 to 3 percent slopes | 1.15   | 100  | 0   | 23    | 4c  |
| TOTALS    |                                        | 1.15(* | 100% | -   | 23.0  | 4   |