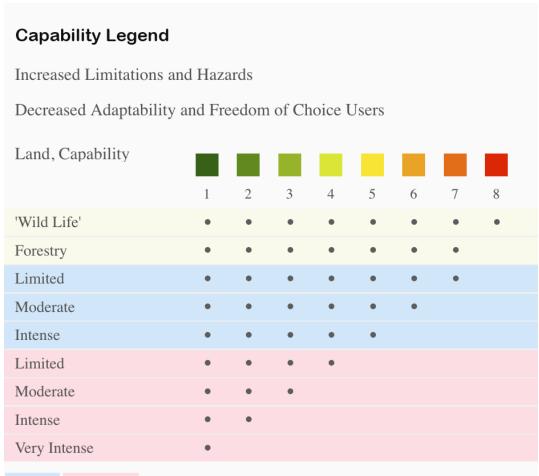

## | Boundary 1.15 ac

| SOIL CODE | SOIL DESCRIPTION                       | ACRES  | %    | СРІ | NCCPI | CAP |
|-----------|----------------------------------------|--------|------|-----|-------|-----|
| WeB       | Wilid silt loam, 0 to 3 percent slopes | 1.15   | 100  | 0   | 23    | 4c  |
| TOTALS    |                                        | 1.15(* | 100% | -   | 23.0  | 4   |

## **Grazing Cultivation**

- (c) climatic limitations (e) susceptibility to erosion
- (s) soil limitations within the rooting zone (w) excess of water