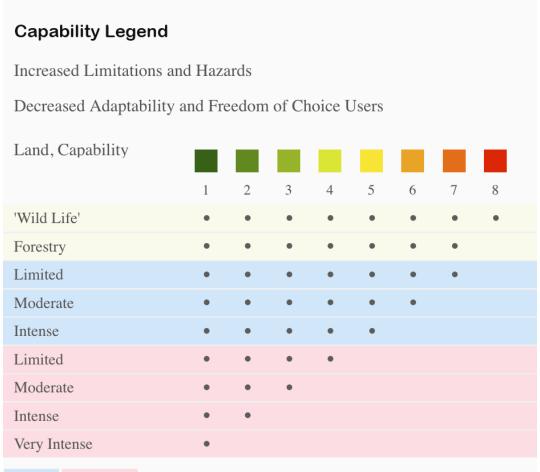

## Boundary 0.07 ac

| SOIL CODE | SOIL DESCRIPTION                                    | ACRES  | %    | CPI | NCCPI | CAP |
|-----------|-----------------------------------------------------|--------|------|-----|-------|-----|
| 60222     | Urban land-Harvester complex, 0 to 2 percent slopes | 0.07   | 100  | 0   | 20    | 8   |
| TOTALS    |                                                     | 0.07(* | 100% | 1   | 20.0  | 8   |

## **Grazing Cultivation**

- (c) climatic limitations (e) susceptibility to erosion
- (s) soil limitations within the rooting zone (w) excess of water