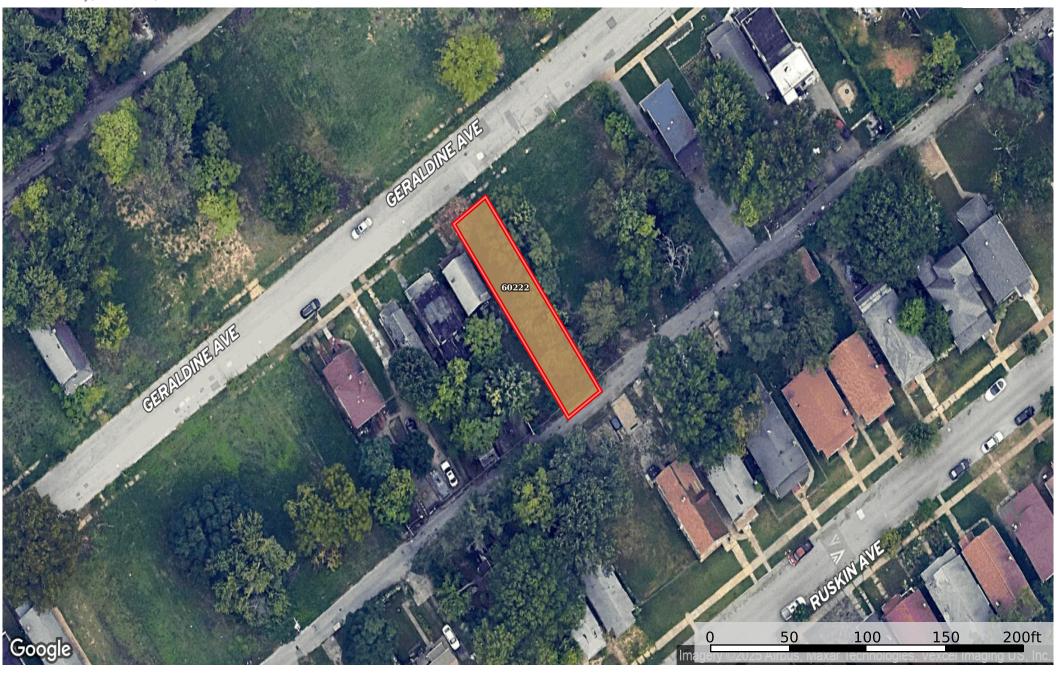

**0.08 Acre St. Louis, St. Louis City County, MO 5085-00-** St. Louis city, Missouri, 0.08 AC +/-

## Boundary 0.07 ac

| SOIL CODE | SOIL DESCRIPTION                                    | ACRES  | %    | CPI | NCCPI | CAP |
|-----------|-----------------------------------------------------|--------|------|-----|-------|-----|
| 60222     | Urban land-Harvester complex, 0 to 2 percent slopes | 0.07   | 100  | 0   | 20    | 8   |
| TOTALS    |                                                     | 0.07(* | 100% | 1   | 20.0  | 8   |