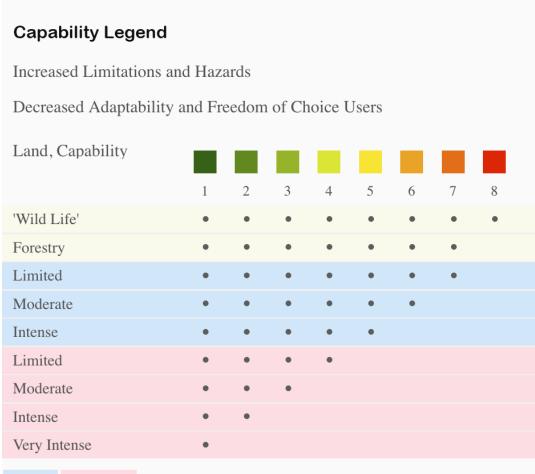

## Boundary 0.06 ac

| SOIL CODE | SOIL DESCRIPTION                                    | ACRES  | %    | CPI | NCCPI | CAP |
|-----------|-----------------------------------------------------|--------|------|-----|-------|-----|
| 60222     | Urban land-Harvester complex, 0 to 2 percent slopes | 0.06   | 100  | 0   | 20    | 8   |
| TOTALS    |                                                     | 0.06(* | 100% | 1   | 20.0  | 8   |

## **Grazing Cultivation**

- (c) climatic limitations (e) susceptibility to erosion
- (s) soil limitations within the rooting zone (w) excess of water