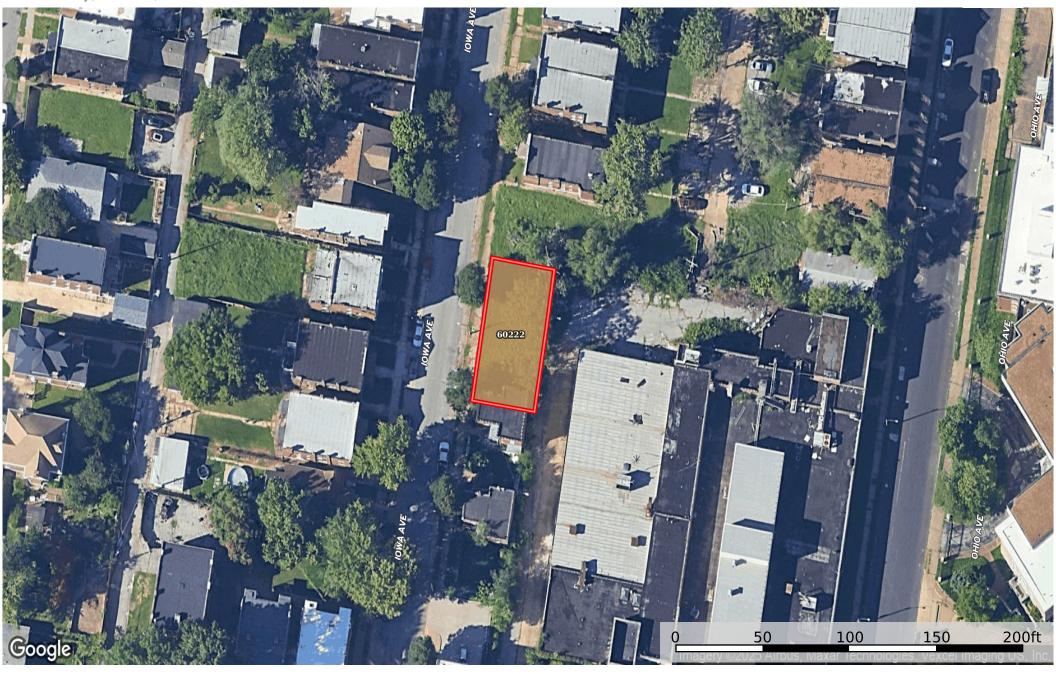

**0.06 Acre St. Louis, Saint Louis City County, MO 1567-00**-St. Louis city, Missouri, 0.06 AC +/-

## Boundary 0.06 ac

| SOIL CODE | SOIL DESCRIPTION                                    | ACRES  | %    | CPI | NCCPI | CAP |
|-----------|-----------------------------------------------------|--------|------|-----|-------|-----|
| 60222     | Urban land-Harvester complex, 0 to 2 percent slopes | 0.06   | 100  | 0   | 20    | 8   |
| TOTALS    |                                                     | 0.06(* | 100% | 1   | 20.0  | 8   |