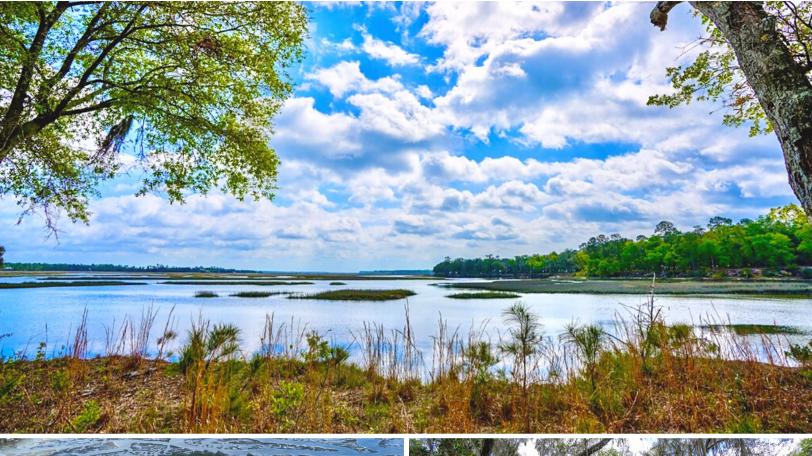

## **Sheffield Island on Sadlers Creek Bluff**

Camden County, GA

▲ 471 +/- Acres

\$4,250,000.00

Sadlers Creek Bluff at Sheffield Island is an exceptional 471acre property, located in a prime location just 6 miles away from I-95 and within a 35-40 minute drive from Jax airport. This stunning property boasts 242 upland acres, with the entire upland area covered in a pristine natural forest that features beautiful live oaks and virgin pines.

The property is bordered by 14,000ft of marsh and deepwater frontage on Saddlers Creek, with an additional 1400ft of bluff frontage on the creek. This unique topography provides breathtaking views of the water and the surrounding landscape, making it a true gem for nature lovers and outdoor enthusiasts.