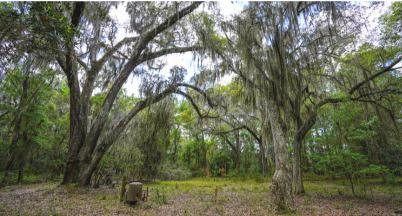

## **Sheffield Island on Sadlers Creek Bluff**

Camden County, GA

▲ 471 +/- Acres

\$4,250,000.00

Sadlers Creek Bluff at Sheffield Island is an exceptional 471acre property, located in a prime location just 6 miles away from I-95 and within a 35-40 minute drive from Jax airport. This stunning property boasts 242 upland acres, with the entire upland area covered in a pristine natural forest that features beautiful live oaks and virgin pines.