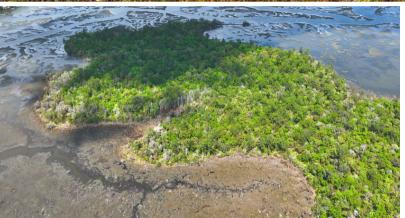

## **Sheffield Island on Sadlers Creek Bluff**

Camden County, GA

▲ 471 +/- Acres

\$4,250,000.00

Sadlers Creek Bluff at Sheffield Island is an exceptional 471acre property, located in a prime location just 6 miles away from I-95 and within a 35-40 minute drive from Jax airport. This stunning property boasts 242 upland acres, with the entire upland area covered in a pristine natural forest that features beautiful live oaks and virgin pines.

The property is bordered by 14,000ft of marsh and deepwater frontage on Saddlers Creek, with an additional 1400ft of bluff frontage on the creek. This unique topography provides breathtaking views of the water and the surrounding landscape, making it a true gem for nature lovers and outdoor enthusiasts.