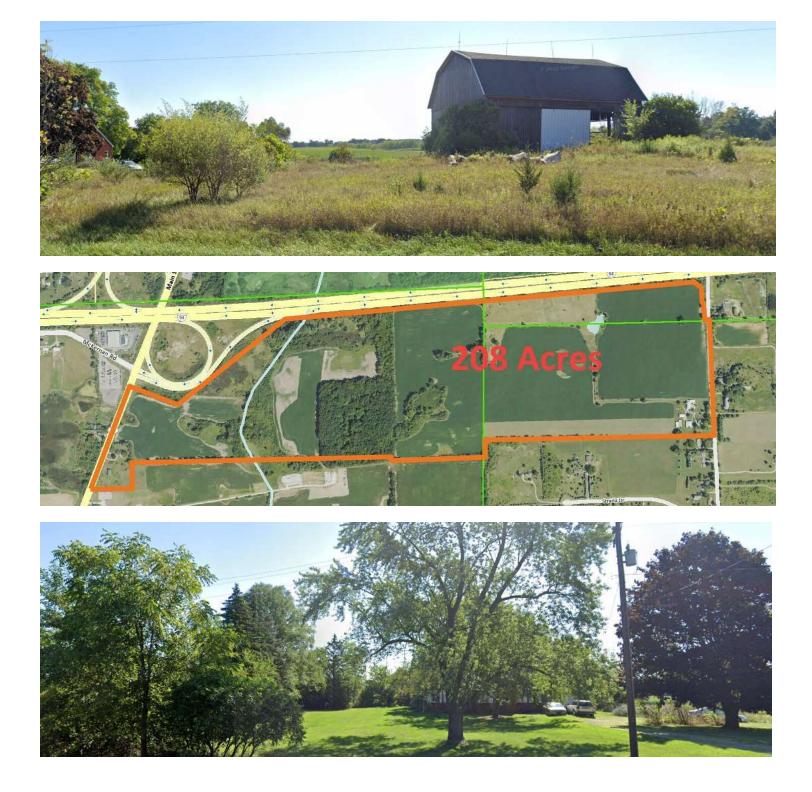

- Located south of I-94
- Zoned AG, Master Planned for Mixed Use
- Multiple uses include hospitality, office, industrial, retail, & multifamily
  - Sylvan Township just south of Chelsea
  - 2,000 SF home with barn
  - Value is in land for redevelopment
  - Additional 204.3 acres available (74.98 acres to the north & 129 acres to the west)
  - NO SHOWINGS OF THE HOME AS IT IS TENANT OCCUPIED. DO NOT WALK THE PROPERTY WITHOUT LISTING BROKER.