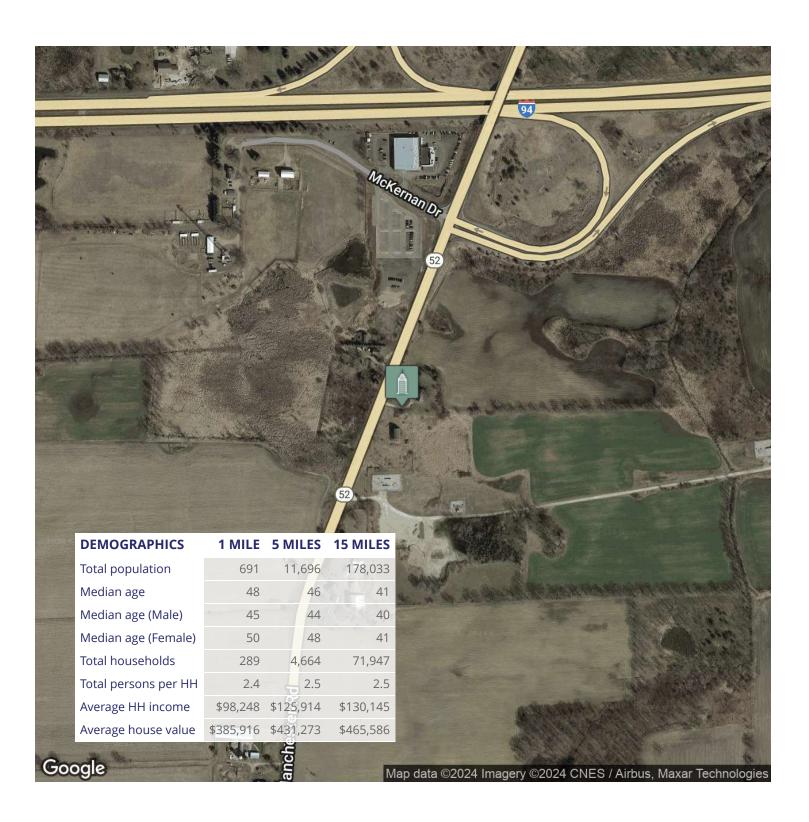

#### **PROPERTY HIGHLIGHTS**

• 3.7 acres in Chelsea

\$525,000

3.7 Acres

\$149,900

F-06-24-200-

010/011

\$4,962

- Located south of I-94
- Zoned AG, Master Planned for Mixed Use
- Multiple uses include hospitality, office, industrial, retail, & multifamily
  - Sylvan Township just south of Chelsea
  - 2,000 SF home with barn
  - Value is in land for redevelopment
  - Additional 204.3 acres available (74.98 acres to the north & 129 acres to the west)
  - NO SHOWINGS OF THE HOME AS IT IS TENANT OCCUPIED. DO NOT WALK THE PROPERTY WITHOUT LISTING BROKER.