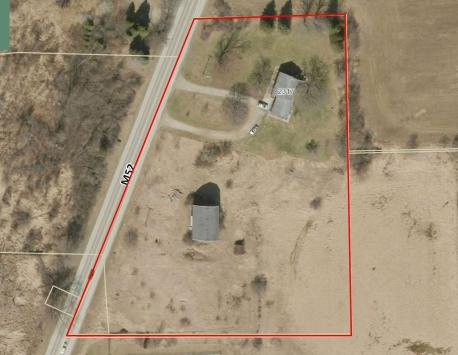

## **Commercial Vacant Land**

2317 M-52, CHELSEA, MI 48118

SUMMARY

Sale Price: Lot Size: 2024 Assessed Value: 2024 Real Estate Taxes: Parcels:

Building

relationships.

#### **PROPERTY HIGHLIGHTS**

• 3.7 acres in Chelsea

\$525,000

3.7 Acres

\$149,900

F-06-24-200-

010/011

\$4,962

- Located south of I-94
- Zoned AG, Master Planned for Mixed Use
- Multiple uses include hospitality, office, industrial, retail, & multifamily
  - Sylvan Township just south of Chelsea
  - 2,000 SF home with barn
  - Value is in land for redevelopment
  - Additional 204.3 acres available (74.98 acres to the north & 129 acres to the west)
  - NO SHOWINGS OF THE HOME AS IT IS TENANT OCCUPIED. DO NOT WALK THE PROPERTY WITHOUT LISTING BROKER.