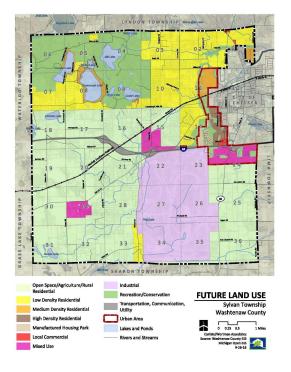

#### 2317 M-52, CHELSEA, MI 48118

| Designatio                                                                                              | Plan<br>ons                                                                     | Land                                                                               | Use                                                                           | Zoning District Classifications                                                                                                                                                                                                                  |
|---------------------------------------------------------------------------------------------------------|---------------------------------------------------------------------------------|------------------------------------------------------------------------------------|-------------------------------------------------------------------------------|--------------------------------------------------------------------------------------------------------------------------------------------------------------------------------------------------------------------------------------------------|
| Open Spc<br>Rural Resid                                                                                 |                                                                                 |                                                                                    | ure/                                                                          | AG, Agriculture                                                                                                                                                                                                                                  |
| Low Density Residential                                                                                 |                                                                                 | I                                                                                  | AG, Agriculture                                                               |                                                                                                                                                                                                                                                  |
|                                                                                                         |                                                                                 |                                                                                    |                                                                               | LR, Low Density Residential                                                                                                                                                                                                                      |
|                                                                                                         |                                                                                 |                                                                                    |                                                                               | SR-1, Single-Family One                                                                                                                                                                                                                          |
| Medium D                                                                                                | Density                                                                         | Reside                                                                             | ntial                                                                         | Currently no zoning district accommodates                                                                                                                                                                                                        |
| High Dens                                                                                               | ity Re                                                                          | sidentic                                                                           | al I                                                                          | MR, Multiple-Family Residential                                                                                                                                                                                                                  |
| Manufact<br>Communi                                                                                     |                                                                                 | Housing                                                                            | 1                                                                             | MHP, Manufactured Housing Community                                                                                                                                                                                                              |
| Local Con                                                                                               | nmer                                                                            | cial                                                                               |                                                                               | LC, Local Commercial                                                                                                                                                                                                                             |
| Mixed Use                                                                                               |                                                                                 | GC, General Commercial                                                             |                                                                               |                                                                                                                                                                                                                                                  |
|                                                                                                         |                                                                                 |                                                                                    |                                                                               | HC, Highway Commercial                                                                                                                                                                                                                           |
|                                                                                                         |                                                                                 |                                                                                    |                                                                               | MR, Multiple-Family Residential                                                                                                                                                                                                                  |
|                                                                                                         |                                                                                 |                                                                                    |                                                                               | BP, Business Park                                                                                                                                                                                                                                |
|                                                                                                         |                                                                                 |                                                                                    | I, Industrial                                                                 |                                                                                                                                                                                                                                                  |
| Industrial                                                                                              |                                                                                 |                                                                                    | I, Industrial                                                                 |                                                                                                                                                                                                                                                  |
|                                                                                                         |                                                                                 |                                                                                    |                                                                               |                                                                                                                                                                                                                                                  |
|                                                                                                         |                                                                                 |                                                                                    |                                                                               | I-ART, Industrial-Automotive Research and Testing                                                                                                                                                                                                |
| Recreation                                                                                              |                                                                                 |                                                                                    |                                                                               | RC, Recreation Conservation                                                                                                                                                                                                                      |
| Based on<br>zoning dis<br>and P-5, F<br>special us<br>classificati<br>In additic<br>commerc<br>the Gene | the<br>strict o<br>Private<br>ies in t<br>ions a<br>ion, d<br>ial an<br>iral Co | future I<br>classific<br>Sites E<br>hese di<br>s appro<br>ue to<br>ue to<br>ommers | and i<br>ations<br>Dedici<br>stricts<br>opriate<br>the<br>strial o<br>cial (0 | RC, Recreation Conservation<br>use classifications presented, the following existin<br>are not represented: MU-1, Municipal Use Distric<br>ated to Common Use. Uses listed as permitted an<br>should be incorporated into the above listed zonin |