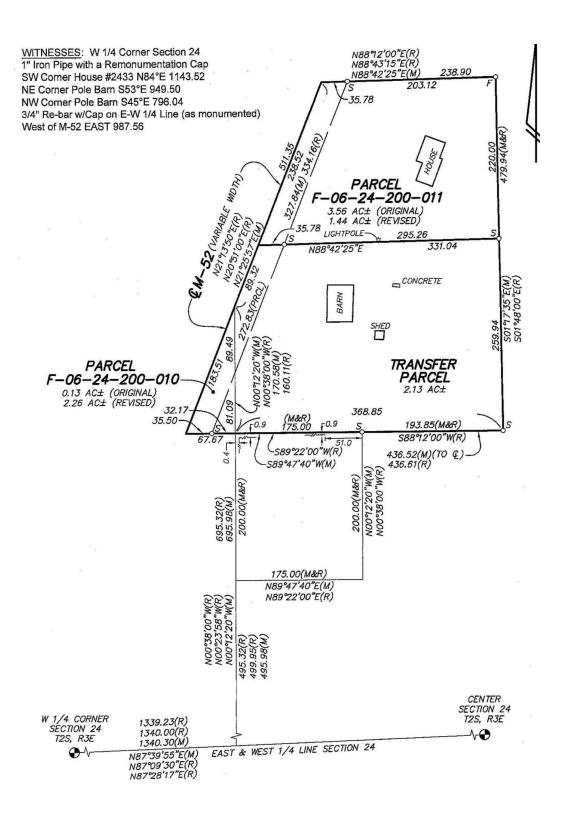

## **Commercial Vacant Land**

2317 M-52, CHELSEA, MI 48118

SUMMARY

Sale Price: Lot Size: 2024 Assessed Value: 2024 Real Estate Taxes: Parcels:

Building

relationships.

#### **PROPERTY HIGHLIGHTS**

• 3.7 acres in Chelsea

\$525,000

3.7 Acres

\$149,900

F-06-24-200-

010/011

\$4,962