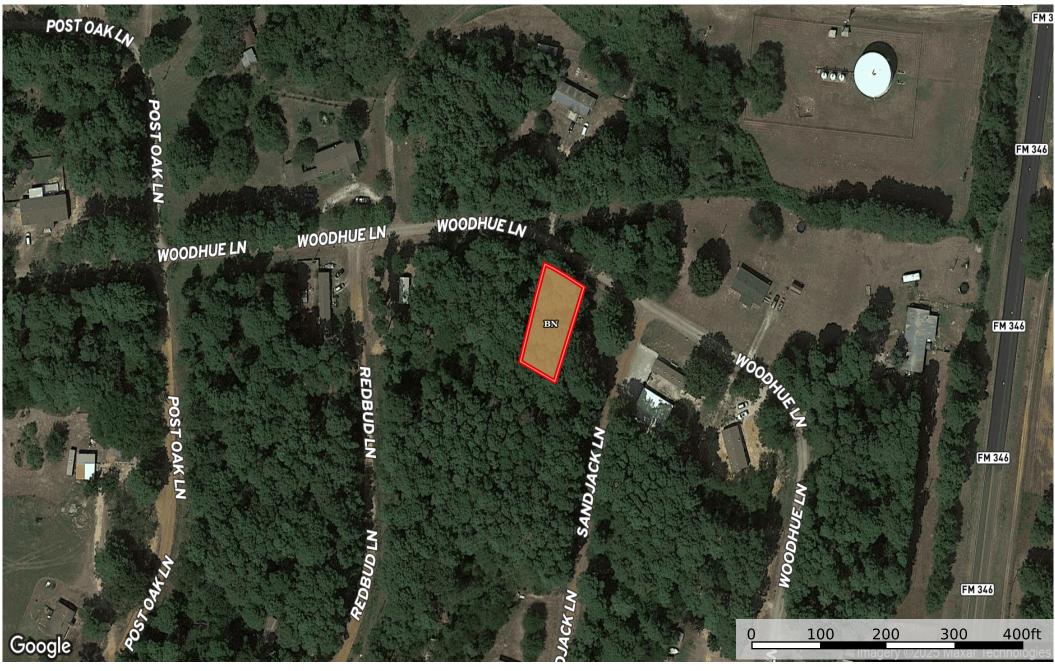

0.18 Acre Bullard, Cherokee County, TX 000530784614 Texas, AC +/-

## Boundary 0.17 ac

| SOIL CODE | SOIL DESCRIPTION                             | ACRES  | %     | CPI | NCCPI | CAP |
|-----------|----------------------------------------------|--------|-------|-----|-------|-----|
| Bn        | Bowie fine sandy loam, 3 to 8 percent slopes | 0.17   | 100.0 | 0   | 77    | 4e  |
| TOTALS    |                                              | 0.17(* | 100%  | -   | 77.0  | 4.0 |

<sup>(\*)</sup> Total acres may differ in the second decimal compared to the sum of each acreage soil. This is due to a round error because we only show the acres of each soil with two decimal.