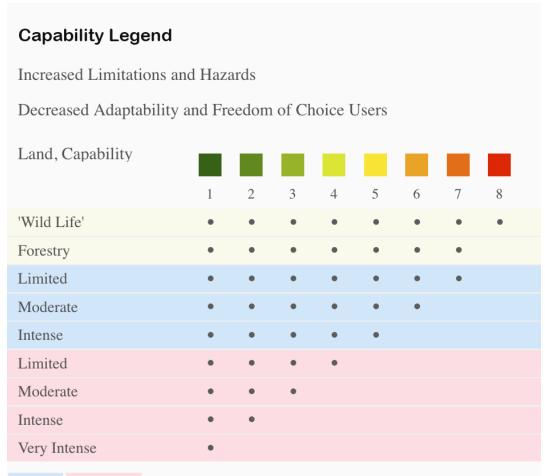

## Boundary 0.07 ac

| SOIL CODE | SOIL DESCRIPTION                                    | ACRES  | %    | CPI | NCCPI | CAP |
|-----------|-----------------------------------------------------|--------|------|-----|-------|-----|
| 60025     | Urban land-Harvester complex, 2 to 9 percent slopes | 0.07   | 100  | 0   | 26    | 8   |
| TOTALS    |                                                     | 0.07(* | 100% | 1   | 26.0  | 8   |

## **Grazing Cultivation**

- (c) climatic limitations (e) susceptibility to erosion
- (s) soil limitations within the rooting zone (w) excess of water