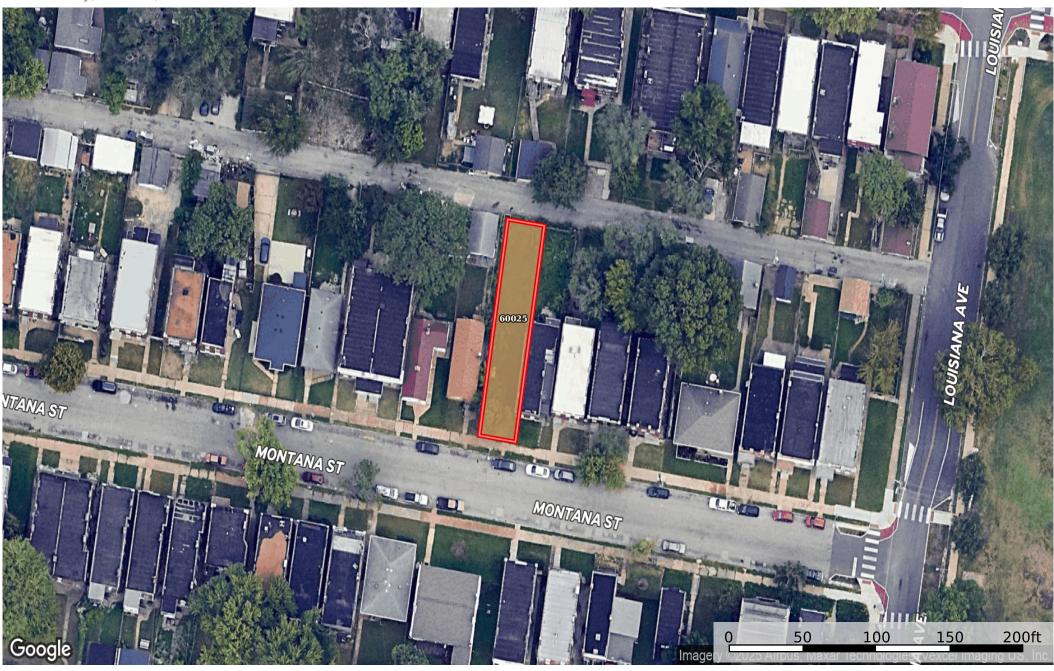

0.08 Acres St. Louis, Saint Louis City County, MO 2594-

St. Louis city, Missouri, 0.08 AC +/-

## Boundary 0.07 ac

| SOIL CODE | SOIL DESCRIPTION                                    | ACRES  | %    | CPI | NCCPI | CAP |
|-----------|-----------------------------------------------------|--------|------|-----|-------|-----|
| 60025     | Urban land-Harvester complex, 2 to 9 percent slopes | 0.07   | 100  | 0   | 26    | 8   |
| TOTALS    |                                                     | 0.07(* | 100% | 1   | 26.0  | 8   |