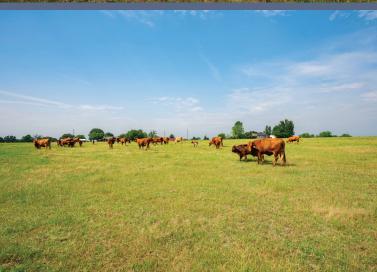

## **PROPERTY OVERVIEW:**

138± Cattle Ranch located North of Gilmer Texas on FM 2088 near the community of Bettie. For over 30 years the Fite Ranch has produced Registered Beefmaster stock for commercial cattleman, show teams and breeding stock operators across U.S. The ranch is improved for rotational grazing and is currently owner operated cow/calf operation. Multiple paddocks, pens, water features and numerous access points make up some of the amenities of the ranch. Future uses include livestock production, hay production, homesite or further residential development.