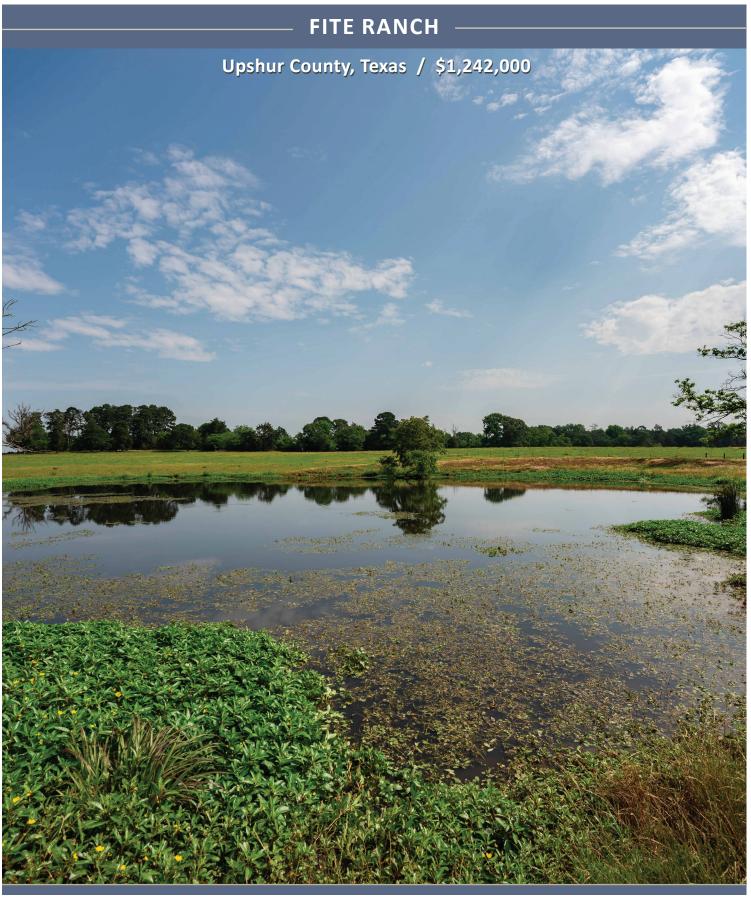

## **PROPERTY OVERVIEW:**

138± Cattle Ranch located North of Gilmer Texas on FM 2088 near the community of Bettie. For over 30 years the Fite Ranch has produced Registered Beefmaster stock for commercial cattleman, show teams and breeding stock operators across U.S. The ranch is improved for rotational grazing and is currently owner operated cow/calf operation. Multiple paddocks, pens, water features and numerous access points make up some of the amenities of the ranch. Future uses include livestock production, hay production, homesite or further residential development.

### **IMPROVEMENTS**

- 52'x42' Livestock barn (has feed tank with flex auger for bulk feed)
- Pipe corrals at headquarters and catch pen on North Boundary
- Water well (recently drilled and supplies pens and fresh water for livestock)
- Multiple ponds for ample livestock water in pastures
- Fenced and cross fenced
- Multiple cattle guards
- Electric onsite
- Multiple gated access points