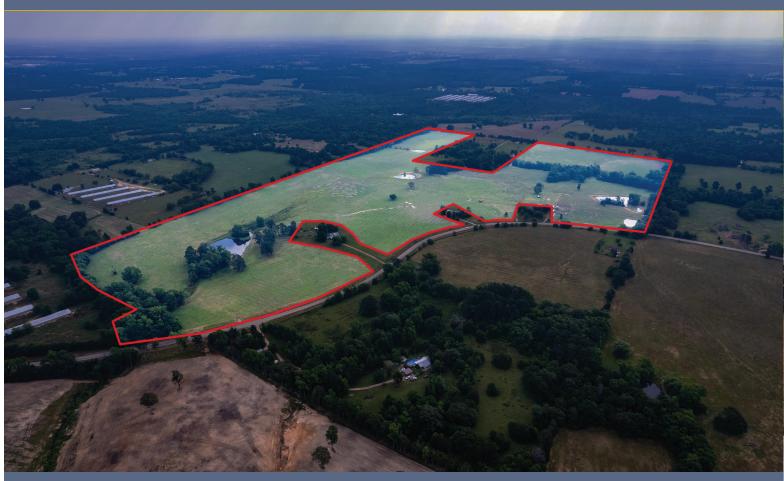

## **PROPERTY OVERVIEW:**

138± Cattle Ranch located North of Gilmer Texas on FM 2088 near the community of Bettie. For over 30 years the Fite Ranch has produced Registered Beefmaster stock for commercial cattleman, show teams and breeding stock operators across U.S. The ranch is improved for rotational grazing and is currently owner operated cow/calf operation. Multiple paddocks, pens, water features and numerous access points make up some of the amenities of the ranch. Future uses include livestock production, hay production, homesite or further residential development.

#### **FACTS**

- 138 ± Acres
- Located near 7332 FM 2088 Gilmer, TX 75644
- Currently owner operated