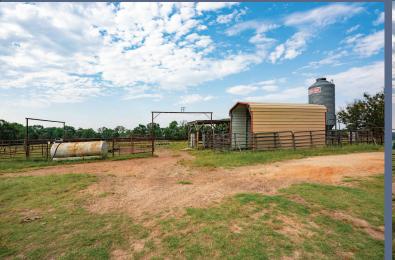

### **IMPROVEMENTS**

- 52'x42' Livestock barn (has feed tank with flex auger for bulk feed)
- Pipe corrals at headquarters and catch pen on North Boundary
- Water well (recently drilled and supplies pens and fresh water for livestock)
- Multiple ponds for ample livestock water in pastures
- Fenced and cross fenced
- Multiple cattle guards
- Electric onsite
- Multiple gated access points