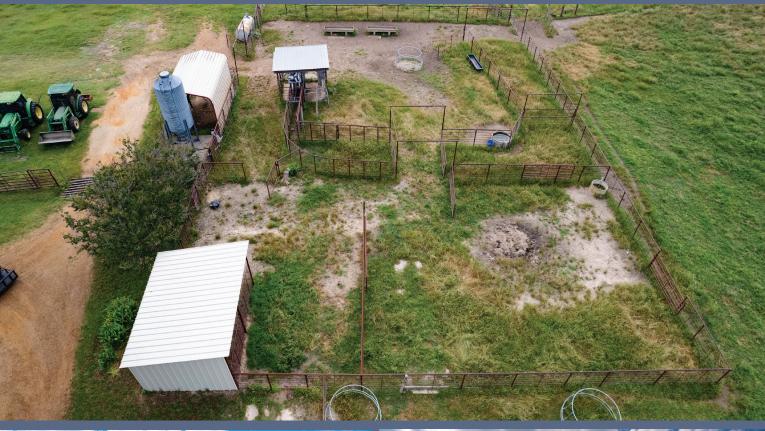

### **IMPROVEMENTS**

- 52'x42' Livestock barn (has feed tank with flex auger for bulk feed)
- Pipe corrals at headquarters and catch pen on North Boundary
- Water well (recently drilled and supplies pens and fresh water for livestock)
- Multiple ponds for ample livestock water in pastures
- Fenced and cross fenced
- Multiple cattle guards
- Electric onsite
- Multiple gated access points