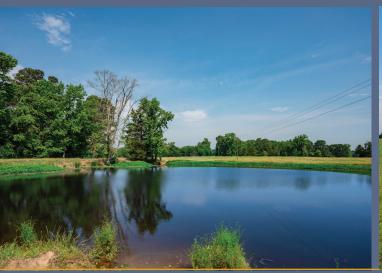

### **IMPROVEMENTS**

- 52'x42' Livestock barn (has feed tank with flex auger for bulk feed)
- Pipe corrals at headquarters and catch pen on North Boundary
- Water well (recently drilled and supplies pens and fresh water for livestock)
- Multiple ponds for ample livestock water in pastures
- Fenced and cross fenced
- Multiple cattle guards
- Electric onsite
- Multiple gated access points