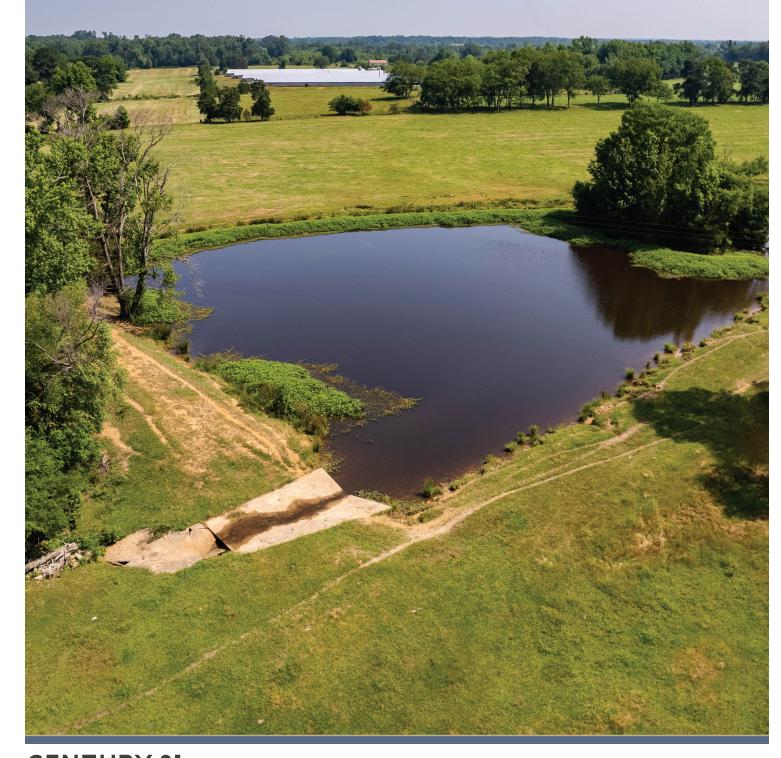

### **IMPROVEMENTS**

- 52'x42' Livestock barn (has feed tank with flex auger for bulk feed)
- Pipe corrals at headquarters and catch pen on North Boundary
- Water well (recently drilled and supplies pens and fresh water for livestock)
- Multiple ponds for ample livestock water in pastures
- Fenced and cross fenced
- Multiple cattle guards
- Electric onsite
- Multiple gated access points