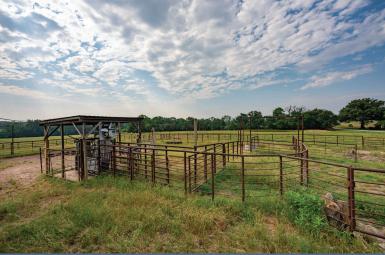

### **IMPROVEMENTS**

- 52'x42' Livestock barn (has feed tank with flex auger for bulk feed)
- Pipe corrals at headquarters and catch pen on North Boundary
- Water well (recently drilled and supplies pens and fresh water for livestock)
- Multiple ponds for ample livestock water in pastures
- Fenced and cross fenced
- Multiple cattle guards
- Electric onsite
- Multiple gated access points