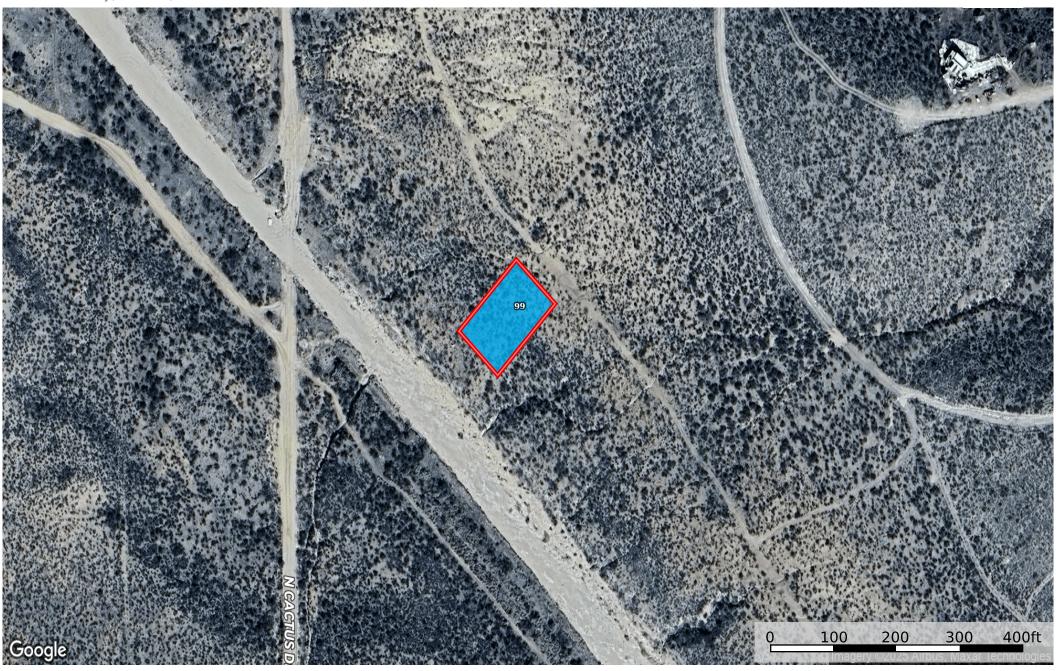

**0.26 Acre Tombstone, Cochise County, AZ 109-33-007** Cochise County, Arizona, 0.26 AC +/-

## | Boundary 0.26 ac

| SOIL CODE | SOIL DESCRIPTION                                  | ACRES  | %    | СРІ | NCCPI | CAP |
|-----------|---------------------------------------------------|--------|------|-----|-------|-----|
| 99        | Luckyhills-McNeal complex, 3 to 15 percent slopes | 0.26   | 100  | 0   | 23    | 6c  |
| TOTALS    |                                                   | 0.26(* | 100% | -   | 23.0  | 6   |

(\*) Total acres may differ in the second decimal compared to the sum of each acreage soil. This is due to a round error because we only show the acres of each soil with two decimal.