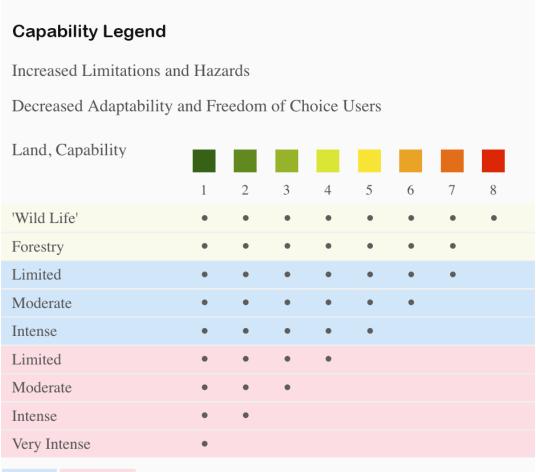

## | Boundary 0.26 ac

| SOIL CODE | SOIL DESCRIPTION                                  | ACRES  | %    | СРІ | NCCPI | CAP |
|-----------|---------------------------------------------------|--------|------|-----|-------|-----|
| 99        | Luckyhills-McNeal complex, 3 to 15 percent slopes | 0.26   | 100  | 0   | 23    | 6c  |
| TOTALS    |                                                   | 0.26(* | 100% | -   | 23.0  | 6   |

## **Grazing Cultivation**

- (c) climatic limitations (e) susceptibility to erosion
- (s) soil limitations within the rooting zone (w) excess of water