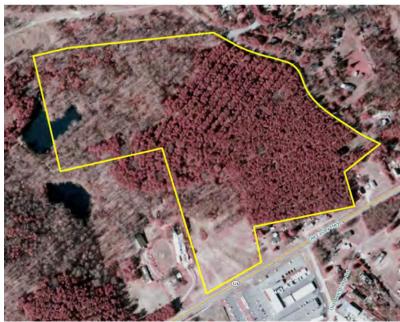

### **Development Opportunity**

1010 Old Easley Highway Greenville, SC 29611





#### **Property Features**

- ±57 Acres of land ideal for development
- Greenville Tax Map #0238010403200 (P/O)
- Asking Price: \$55K/acre
- +-1,100' of frontage on Old Easley Highway
- +-1,260' of frontage on Old Bent Bridge Road
- R-S zoning
- All utilities available
- Less than 3 miles from the heart of downtown Greenville, SC
- Less than 1 mile from the intersection of U.S. Highway 123 & U.S. Highway 25





#### Location

1010 Old Easley Highway Greenville, SC 29611





# Property Photos 1010 Old Easley Highway Greenville, SC 29611













## Map Set

1010 Old Easley Highway Greenville, SC 29611

















| Population                           | 1 Mile        | 3 Miles           | 5 Miles           |
|--------------------------------------|---------------|-------------------|-------------------|
| Total population                     | 1,594         | 36,172            | 100,839           |
| Median age                           | 39.8          | 37.0              | 38.2              |
| Median age (male)                    | 37.2          | 34.7              | 36.4              |
| Median age (Female)                  | 43.7          | 38.6              | 39.8              |
|                                      |               |                   |                   |
| Households & Income                  | 1 Mile        | 3 Miles           | 5 Miles           |
| Households & I