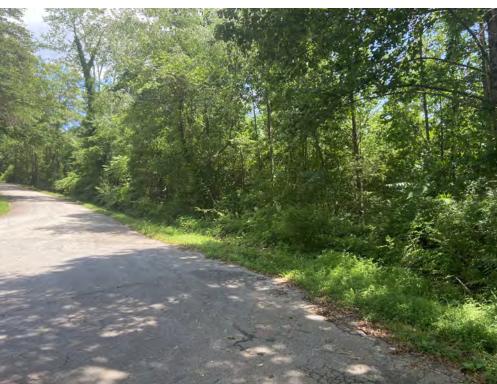

### **Development Opportunity**

1010 Old Easley Highway Greenville, SC 29611





#### **Property Features**

- ±57 Acres of land ideal for development
- Greenville Tax Map #0238010403200 (P/O)
- Asking Price: \$55K/acre
- +-1,100' of frontage on Old Easley Highway
- +-1,260' of frontage on Old Bent Bridge Road
- R-S zoning
- All utilities available
- Less than 3 miles from the heart of downtown Greenville, SC
- Less than 1 mile from the intersection of U.S. Highway 123 & U.S. Highway 25





#### Location

1010 Old Easley Highway Greenville, SC 29611





# Property Photos 1010 Old Easley Highway Greenville, SC 29611













## Map Set

1010 Old Easley Highway Greenville, SC 29611

















| Population                           | 1 Mile        | 3 Miles           | 5 Miles           |
|--------------------------------------|---------------|-------------------|-------------------|
| Total population                     | 1,594         | 36,172            | 100,839           |
| Median age                           | 39.8          | 37.0              | 38.2              |
| Median age (male)                    | 37.2          | 34.7              | 36.4              |
| Median age (Female)                  | 43.7          | 38.6              | 39.8              |
|                                      |               |                   |                   |
| Households & Income