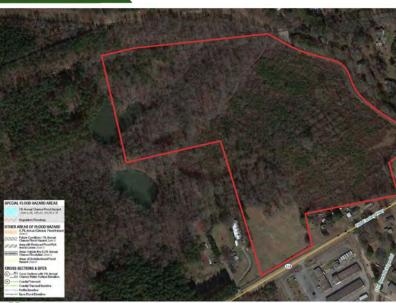

## Map Set

1010 Old Easley Highway Greenville, SC 29611

| Population                           | 1 Mile        | 3 Miles           | 5 Miles           |
|--------------------------------------|---------------|-------------------|-------------------|
| Total population                     | 1,594         | 36,172            | 100,839           |
| Median age                           | 39.8          | 37.0              | 38.2              |
| Median age (male)                    | 37.2          | 34.7              | 36.4              |
| Median age (Female)                  | 43.7          | 38.6              | 39.8              |
|                                      |               |                   |                   |
| Households & Income                  | 1 Mile        | 3 Miles           | 5 Miles           |
| Households & Income Total households | 1 Mile<br>618 | 3 Miles<br>14,882 | 5 Miles<br>44,763 |
|                                      |               |                   |                   |
| Total households                     | 618           | 14,882            | 44,763            |