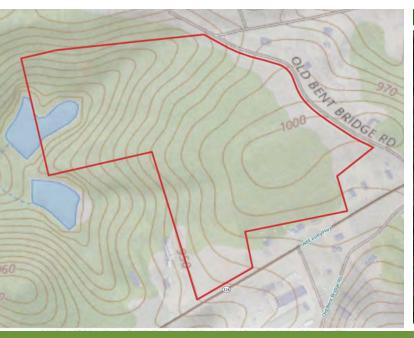

## Map Set

1010 Old Easley Highway Greenville, SC 29611

| Population                           | 1 Mile        | 3 Miles           | 5 Miles           |
|--------------------------------------|---------------|-------------------|-------------------|
| Total population                     | 1,594         | 36,172            | 100,839           |
| Median age                           | 39.8          | 37.0              | 38.2              |
| Median age (male)                    | 37.2          | 34.7              | 36.4              |
| Median age (Female)                  | 43.7          | 38.6              | 39.8              |
|                                      |               |                   |                   |
| Households & Income                  | 1 Mile        | 3 Miles           | 5 Miles           |
| Households & Income Total households | 1 Mile<br>618 | 3 Miles<br>14,882 | 5 Miles<br>44,763 |
|                                      |               |                   |                   |
| Total households                     | 618           | 14,882            | 44,763            |