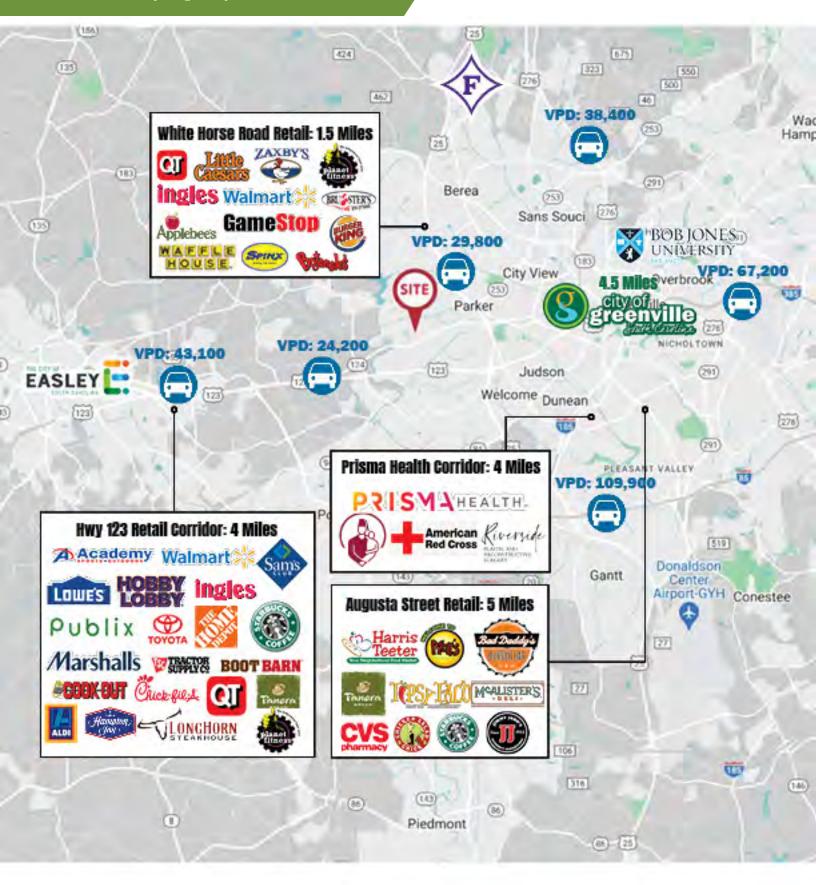

### **Development Opportunity**

1010 Old Easley Highway Greenville, SC 29611





#### **Property Features**

- ±57 Acres of land ideal for development
- Greenville Tax Map #0238010403200 (P/O)
- Asking Price: \$55K/acre
- +-1,100' of frontage on Old Easley Highway
- +-1,260' of frontage on Old Bent Bridge Road
- R-S zoning
- All utilities available
- Less than 3 miles from the heart of downtown Greenville, SC
- Less than 1 mile from the intersection of U.S. Highway 123 & U.S. Highway 25





#### Location

1010 Old Easley Highway Greenville, SC 29611





# Property Photos 1010 Old Easley Highway Greenville, SC 29611













## Map Set

1010 Old Easley Highway Greenville, SC 29611

















| Population                           | 1 Mile        | 3 Miles           | 5 Miles           |
|--------------------------------------|---------------|-------------------|-------------------|
| Total population                     | 1,594         | 36,172            | 100,839           |
| Median age                           | 39.8          | 37.0              | 38.2              |
| Median age (male)                    | 37.2          | 34.7              | 36.4              |
| Median age (Female)                  | 43.7          | 38.6              | 39.8              |
|                                      |               |