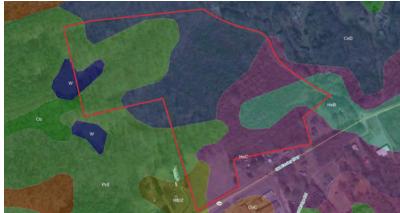

## Map Set

1010 Old Easley Highway Greenville, SC 29611

| Population                           | 1 Mile        | 3 Miles           | 5 Miles           |
|--------------------------------------|---------------|-------------------|-------------------|
| Total population                     | 1,594         | 36,172            | 100,839           |
| Median age                           | 39.8          | 37.0              | 38.2              |
| Median age (male)                    | 37.2          | 34.7              | 36.4              |
| Median age (Female)                  | 43.7          | 38.6              | 39.8              |
|                                      |               |                   |                   |
| Households & Income                  | 1 Mile        | 3 Miles           | 5 Miles           |
| Households & Income Total households | 1 Mile<br>618 | 3 Miles<br>14,882 | 5 Miles<br>44,763 |
|                                      |               |                   |                   |
| Total households                     | 618           | 14,882            | 44,763            |