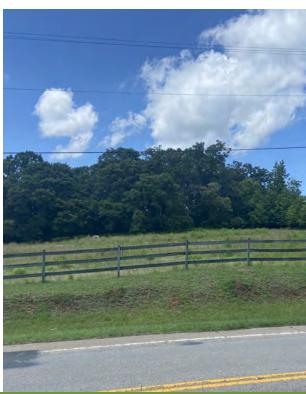

### **Development Opportunity**

1010 Old Easley Highway Greenville, SC 29611





#### **Property Features**

- ±57 Acres of land ideal for development
- Greenville Tax Map #0238010403200 (P/O)
- Asking Price: \$55K/acre
- +-1,100' of frontage on Old Easley Highway
- +-1,260' of frontage on Old Bent Bridge Road
- R-S zoning
- All utilities available
- Less than 3 miles from the heart of downtown Greenville, SC
- Less than 1 mile from the intersection of U.S. Highway 123 & U.S. Highway 25





#### Location

1010 Old Easley Highway Greenville, SC 29611





# Property Photos 1010 Old Easley Highway Greenville, SC 29611













## Map Set

1010 Old Easley Highway Greenville, SC 29611

















| Population                           | 1 Mile        | 3 Miles           | 5 Miles           |
|--------------------------------------|---------------|-------------------|-------------------|
| Total population                     | 1,594         | 36,172            | 100,839           |
| Median age                           | 39.8          | 37.0              | 38.2              |
| Median age (male)                    | 37.2          | 34.7              | 36.4              |
| Median age (Female)                  | 43.7          | 38.6              | 39.8              |
|                                      |               |                   |                   |
| Households & Income                  |