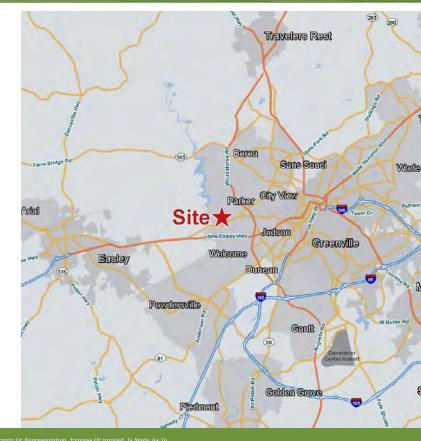

### **Development Opportunity**

1010 Old Easley Highway Greenville, SC 29611





#### **Property Features**

- ±57 Acres of land ideal for development
- Greenville Tax Map #0238010403200 (P/O)
- Asking Price: \$55K/acre
- +-1,100' of frontage on Old Easley Highway
- +-1,260' of frontage on Old Bent Bridge Road
- R-S zoning
- All utilities available
- Less than 3 miles from the heart of downtown Greenville, SC
- Less than 1 mile from the intersection of U.S. Highway 123 & U.S. Highway 25





#### Location

1010 Old Easley Highway Greenville, SC 29611





# Property Photos 1010 Old Easley Highway Greenville, SC 29611













## Map Set

1010 Old Easley Highway Greenville, SC 29611

















| Population                           | 1 Mile        | 3 Miles           | 5 Miles           |
|--------------------------------------|---------------|-------------------|-------------------|
| Total population                     | 1,594         | 36,172            | 100,839           |
| Median age                           | 39.8          | 37.0              | 38.2              |
| Median age (male)                    | 37.2          | 34.7              | 36.4              |
| Median age (Female)                  | 43.7          | 38.6              | 39.8              |