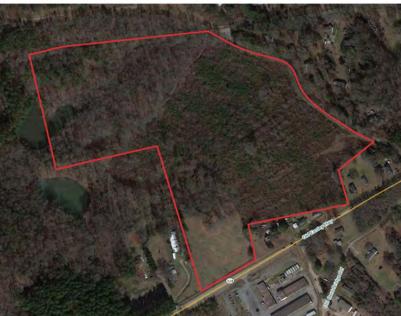

#### **Property Features**

- ±57 Acres of land ideal for development
- Greenville Tax Map #0238010403200 (P/O)
- Asking Price: \$55K/acre
- +-1,100' of frontage on Old Easley Highway
- +-1,260' of frontage on Old Bent Bridge Road
- R-S zoning
- All utilities available
- Less than 3 miles from the heart of downtown Greenville, SC
- Less than 1 mile from the intersection of U.S. Highway 123 & U.S. Highway 25