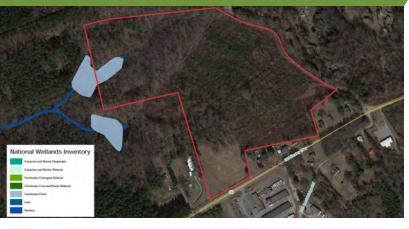

## Map Set

1010 Old Easley Highway Greenville, SC 29611

| Population                           | 1 Mile        | 3 Miles           | 5 Miles           |
|--------------------------------------|---------------|-------------------|-------------------|
| Total population                     | 1,594         | 36,172            | 100,839           |
| Median age                           | 39.8          | 37.0              | 38.2              |
| Median age (male)                    | 37.2          | 34.7              | 36.4              |
| Median age (Female)                  | 43.7          | 38.6              | 39.8              |
|                                      |               |                   |                   |
| Households & Income                  | 1 Mile        | 3 Miles           | 5 Miles           |
| Households & Income Total households | 1 Mile<br>618 | 3 Miles<br>14,882 | 5 Miles<br>44,763 |
|                                      |               |                   |                   |
| Total households                     | 618           | 14,882            | 44,763            |